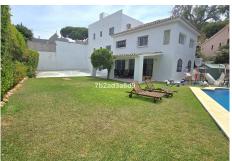

All living rooms and kitchen have direct access to the covered terrace, gardens and pool.

The sale price includes the following:

- Changing all windows
- Finish the separate guest apartment next to the garage
- Paint the big outside wall
- The green court in the garden can be turned into garden or with proper flooring with tiles or wood