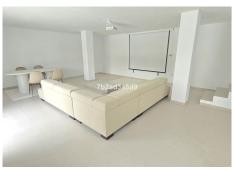

Continue up the stairs in the hallway, there is a big solarium with views to the sea.

On the lower level, there is a bathroom, open plan living and dining room with a fireplace. Through the semiopen-plan fully fitted kitchen, there is yet another living-dining room or a cinema room. This room can also be turned into a separate guest apartment. There is also a laundry and storage room.