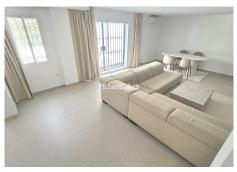

Continue up the stairs in the hallway, there is a big solarium with views to the sea.

On the lower level, there is a bathroom, open plan living and dining room with a fireplace. Through the semiopen-plan fully fitted kitchen, there is yet another living-dining room or a cinema room. This room can also be turned into a separate guest apartment. There is also a laundry and storage room.

All living rooms and kitchen have direct access to the covered terrace, gardens and pool.

The sale price includes the following:

- Changing all windows
- Finish the separate guest apartment next to the garage
- Paint the big outside wall
- The green court in the garden can be turned into garden or with proper flooring with tiles or wood