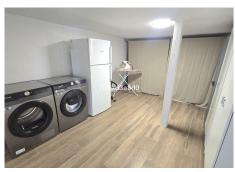

Continue up the stairs in the hallway, there is a big solarium with views to the sea.

On the lower level, there is a bathroom, open plan living and dining room with a fireplace. Through the semiopen-plan fully fitted kitchen, there is yet another living-dining room or a cinema room. This room can also be turned into a separate guest apartment. There is also a laundry and storage room.