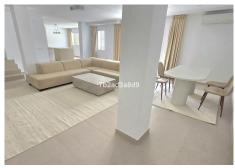

Continue up the stairs in the hallway, there is a big solarium with views to the sea.

On the lower level, there is a bathroom, open plan living and dining room with a fireplace. Through the semiopen-plan fully fitted kitchen, there is yet another living-dining room or a cinema room. This room can also be turned into a separate guest apartment. There is also a laundry and storage room.

All living rooms and kitchen have direct access to the covered terrace, gardens and pool.

The sale price includes the following:

- Changing all windows
- Finish the separate guest apartment next to the garage
- Paint the big outside wall
- The green court in the garden can be turned into garden or with proper flooring with tiles or wood