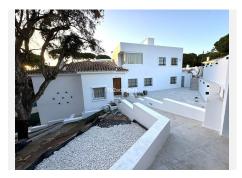

#### R4981120

REF# R4981120 2.750.000 €

| BEDS | BATHS | BUILT              | PLOT    |
|------|-------|--------------------|---------|
| 7    | 7     | 416 m <sup>2</sup> | 1024 m² |

Located in a very tranquil area of Elviria, yet it is close to amenities, schools and beach. Commercial centers are within a few minutes drive. To Marbella is just less than 15 minutes and Malaga airport within 30 minutes drive away.

This newly renovated villa is not 100% completed yet. The garage for 3 cars and separate guess house are still under construction but it won't take too long anymore. The big wall in the garden will be painted soon as well.

All other windows with grills can be changed and included in the sale price if agreed.

This property consists of 3 levels plus a solarium.

As it is set on an elevated plot and coming from the front entrance, you enter into into the first level of the house.