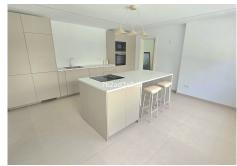

Continue up the stairs in the hallway, there is a big solarium with views to the sea.

On the lower level, there is a bathroom, open plan living and dining room with a fireplace. Through the semiopen-plan fully fitted kitchen, there is yet another living-dining room or a cinema room. This room can also be turned into a separate guest apartment. There is also a laundry and storage room.

All living rooms and kitchen have direct access to the covered terrace, gardens and pool.

The sale price includes the following:

- Changing all windows
- Finish the separate guest apartment next to the garage
- Paint the big outside wall
- The green court in the garden can be turned into garden or with proper flooring with tiles or wood