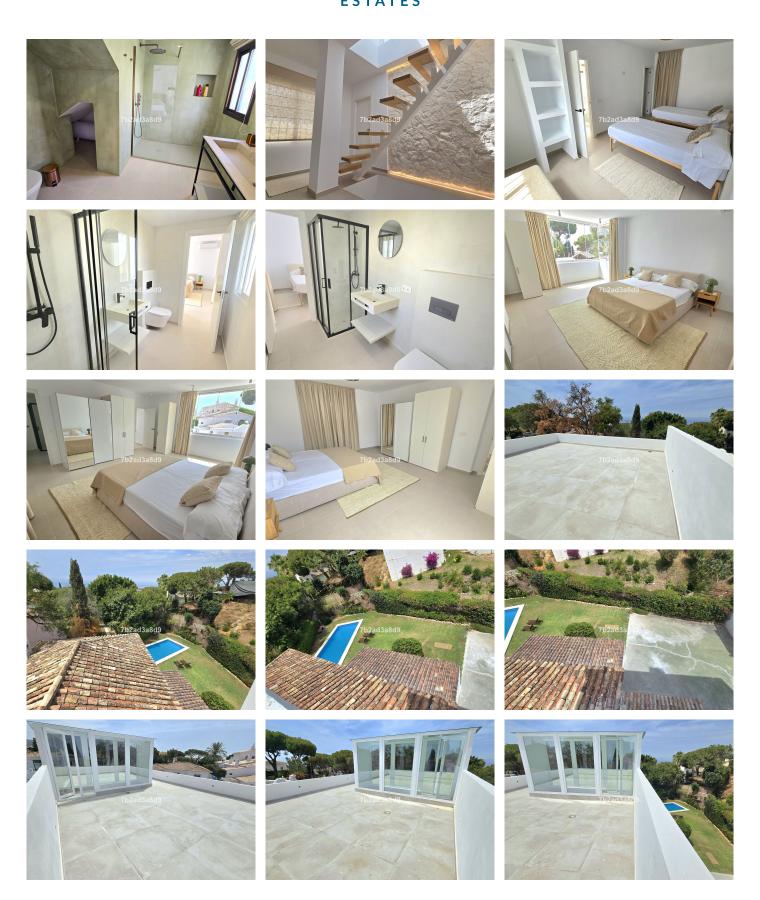

All other windows with grills can be changed and included in the sale price if agreed.

This property consists of 3 levels plus a solarium.

As it is set on an elevated plot and coming from the front entrance, you enter into into the first level of the house.

On this level, you find the hall way with fully fitted wardrobe and a nice and bright large master bedroom ensuite to the left. To the right of the hall way, there is a guest room ensuite and another big guest bedroom +34 951 123 083 | +44 (0)330 179 8687 | info@idiliqestates.com Local 28, Edificio D, Centro de Negocios Puerta de Banús, N-340, Km 175, 29660 Nueva Andlaucia

#### ensuite.

On the upper level, there are 2 bedrooms sharing a bathroom, with connecting doors to the bathroom. One of these 2 bedrooms is very spacious, so it can be another master bedroom if one wishes.

Continue up the stairs in the hallway, there is a big solarium with views to the sea.

On the lower level, there is a bathroom, open plan living and dining room with a fireplace. Through the semiopen-plan fully fitted kitchen, there is yet another living-dining room or a cinema room. This room can also be turned into a separate guest apartment. There is also a laundry and storage room.

All living rooms and kitchen have direct access to the covered terrace, gardens and pool.

The sale price includes the following:

- Changing all windows
- Finish the separate guest apartment next to the garage
- Paint the big outside wall
- The green court in the garden can be turned into garden or with proper flooring with tiles or wood