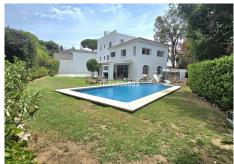

#### R4981120

REF# R4981120 2.750.000 €

| BEDS | BATHS | BUILT              | PLOT    |
|------|-------|--------------------|---------|
| 7    | 7     | 416 m <sup>2</sup> | 1024 m² |

Located in a very tranquil area of Elviria, yet it is close to amenities, schools and beach. Commercial centers are within a few minutes drive. To Marbella is just less than 15 minutes and Malaga airport within 30 minutes drive away.

All living rooms and kitchen have direct access to the covered terrace, gardens and pool.

The sale price includes the following:

- Changing all windows
- Finish the separate guest apartment next to the garage
- Paint the big outside wall
- The green court in the garden can be turned into garden or with proper flooring with tiles or wood