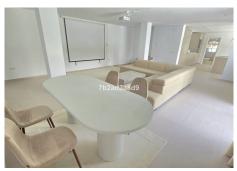

Continue up the stairs in the hallway, there is a big solarium with views to the sea.

On the lower level, there is a bathroom, open plan living and dining room with a fireplace. Through the semiopen-plan fully fitted kitchen, there is yet another living-dining room or a cinema room. This room can also be turned into a separate guest apartment. There is also a laundry and storage room.

All living rooms and kitchen have direct access to the covered terrace, gardens and pool.

The sale price includes the following:

- Changing all windows
- Finish the separate guest apartment next to the garage
- Paint the big outside wall
- The green court in the garden can be turned into garden or with proper flooring with tiles or wood