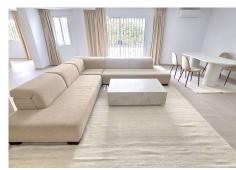

Continue up the stairs in the hallway, there is a big solarium with views to the sea.

On the lower level, there is a bathroom, open plan living and dining room with a fireplace. Through the semiopen-plan fully fitted kitchen, there is yet another living-dining room or a cinema room. This room can also be turned into a separate guest apartment. There is also a laundry and storage room.

All living rooms and kitchen have direct access to the covered terrace, gardens and pool.

The sale price includes the following:

- Changing all windows
- Finish the separate guest apartment next to the garage
- Paint the big outside wall
- The green court in the garden can be turned into garden or with proper flooring with tiles or wood