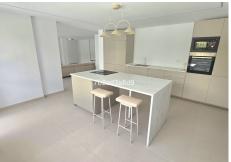

Continue up the stairs in the hallway, there is a big solarium with views to the sea.

On the lower level, there is a bathroom, open plan living and dining room with a fireplace. Through the semiopen-plan fully fitted kitchen, there is yet another living-dining room or a cinema room. This room can also be turned into a separate guest apartment. There is also a laundry and storage room.

All living rooms and kitchen have direct access to the covered terrace, gardens and pool.

The sale price includes the following:

- Changing all windows
- Finish the separate guest apartment next to the garage
- Paint the big outside wall
- The green court in the garden can be turned into garden or with proper flooring with tiles or wood