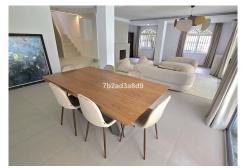

Continue up the stairs in the hallway, there is a big solarium with views to the sea.

On the lower level, there is a bathroom, open plan living and dining room with a fireplace. Through the semiopen-plan fully fitted kitchen, there is yet another living-dining room or a cinema room. This room can also be turned into a separate guest apartment. There is also a laundry and storage room.

All living rooms and kitchen have direct access to the covered terrace, gardens and pool.

The sale price includes the following:

- Changing all windows
- Finish the separate guest apartment next to the garage
- Paint the big outside wall
- The green court in the garden can be turned into garden or with proper flooring with tiles or wood