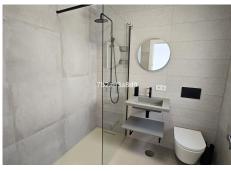

Continue up the stairs in the hallway, there is a big solarium with views to the sea.

On the lower level, there is a bathroom, open plan living and dining room with a fireplace. Through the semiopen-plan fully fitted kitchen, there is yet another living-dining room or a cinema room. This room can also be turned into a separate guest apartment. There is also a laundry and storage room.