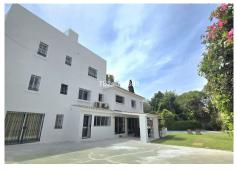

#### R4981120

REF# R4981120 2.750.000 €

| BEDS | BATHS | BUILT              | PLOT    |
|------|-------|--------------------|---------|
| 7    | 7     | 416 m <sup>2</sup> | 1024 m² |

Located in a very tranquil area of Elviria, yet it is close to amenities, schools and beach. Commercial centers are within a few minutes drive. To Marbella is just less than 15 minutes and Malaga airport within 30 minutes drive away.

All other windows with grills can be changed and included in the sale price if agreed.

This property consists of 3 levels plus a solarium.

As it is set on an elevated plot and coming from the front entrance, you enter into into the first level of the house.