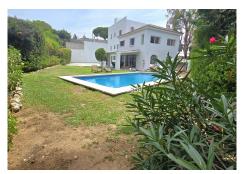

#### R4981120

REF# R4981120 2.750.000 €

| BEDS | BATHS | BUILT              | PLOT    |
|------|-------|--------------------|---------|
| 7    | 7     | 416 m <sup>2</sup> | 1024 m² |

Located in a very tranquil area of Elviria, yet it is close to amenities, schools and beach. Commercial centers are within a few minutes drive. To Marbella is just less than 15 minutes and Malaga airport within 30 minutes drive away.

All living rooms and kitchen have direct access to the covered terrace, gardens and pool.

The sale price includes the following:

- Changing all windows
- Finish the separate guest apartment next to the garage
- Paint the big outside wall
- The green court in the garden can be turned into garden or with proper flooring with tiles or wood