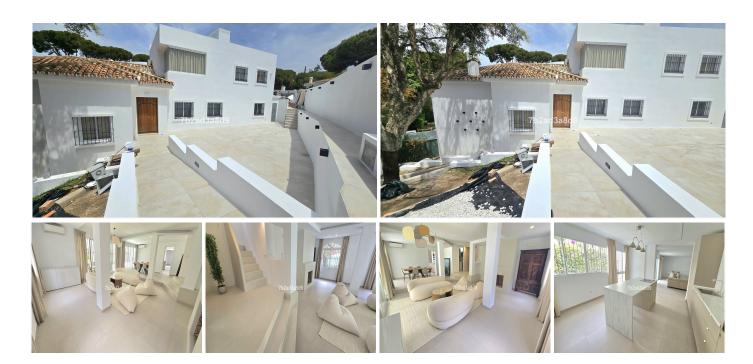

All other windows with grills can be changed and included in the sale price if agreed.

This property consists of 3 levels plus a solarium.

As it is set on an elevated plot and coming from the front entrance, you enter into into the first level of the house.

On this level, you find the hall way with fully fitted wardrobe and a nice and bright large master bedroom ensuite to the left. To the right of the hall way, there is a guest room ensuite and another big guest bedroom +34 951 123 083 | +44 (0)330 179 8687 | info@idiliqestates.com Local 28, Edificio D, Centro de Negocios Puerta de Banús, N-340, Km 175, 29660 Nueva Andlaucia

Continue up the stairs in the hallway, there is a big solarium with views to the sea.

On the lower level, there is a bathroom, open plan living and dining room with a fireplace. Through the semiopen-plan fully fitted kitchen, there is yet another living-dining room or a cinema room. This room can also be turned into a separate guest apartment. There is also a laundry and storage room.

All living rooms and kitchen have direct access to the covered terrace, gardens and pool.

The sale price includes the following:

- Changing all windows
- Finish the separate guest apartment next to the garage
- Paint the big outside wall
- The green court in the garden can be turned into garden or with proper flooring with tiles or wood