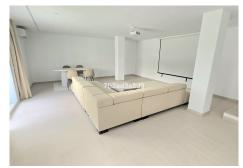

Continue up the stairs in the hallway, there is a big solarium with views to the sea.

On the lower level, there is a bathroom, open plan living and dining room with a fireplace. Through the semiopen-plan fully fitted kitchen, there is yet another living-dining room or a cinema room. This room can also be turned into a separate guest apartment. There is also a laundry and storage room.