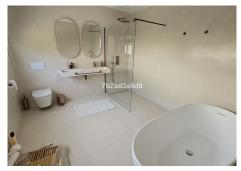

Continue up the stairs in the hallway, there is a big solarium with views to the sea.

On the lower level, there is a bathroom, open plan living and dining room with a fireplace. Through the semiopen-plan fully fitted kitchen, there is yet another living-dining room or a cinema room. This room can also be turned into a separate guest apartment. There is also a laundry and storage room.