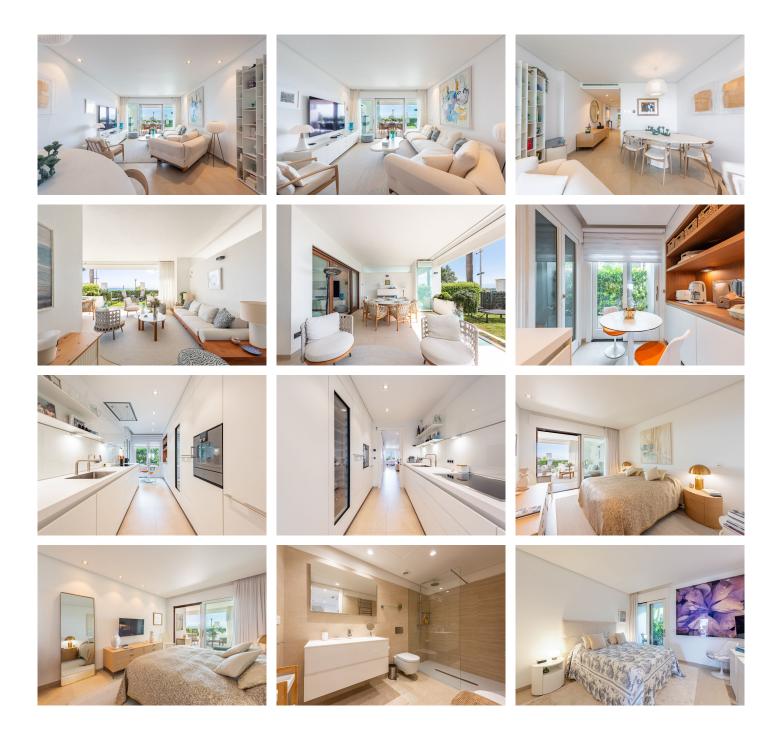

Doncella Beach stands out for its iconic architecture, superior finishes, and exceptional security, making it a prestigious address in Estepona.

Inside, a welcoming entrance hall leads to a bright and spacious open-plan living area, seamlessly connecting to a large glass-enclosed terrace—ideal for year-round enjoyment. The fully equipped modern kitchen features an adjacent utility room for added convenience. The master suite includes a luxurious ensuite bathroom, while the guest bedroom enjoys its own private terrace and a separate bathroom.

## IDILIQ ESTATES

This sophisticated apartment is sold partly furnished and includes a private parking space and a spacious storage room.

A rare opportunity to own a luxurious beachfront residence in a premier development that blends elegance, comfort, and an unbeatable location.