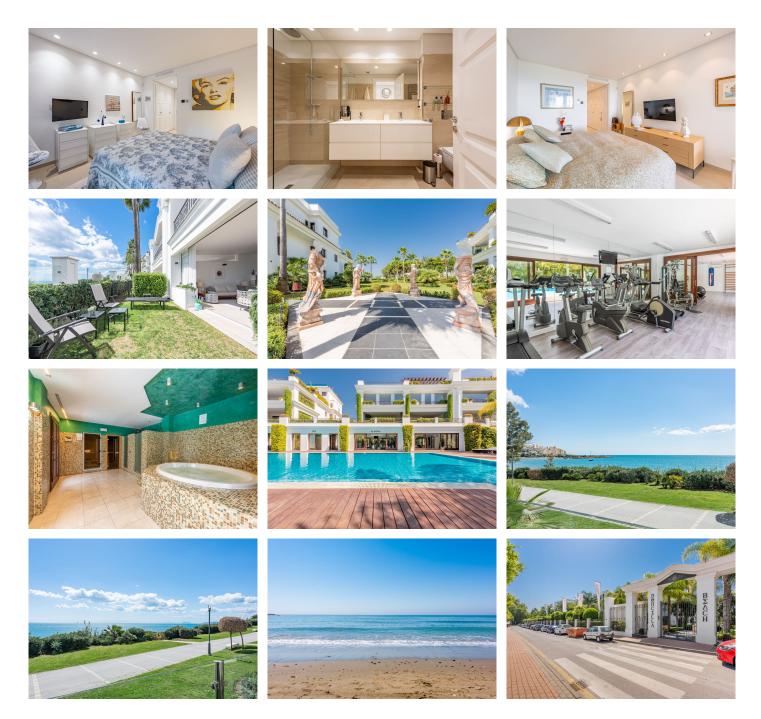

Doncella Beach stands out for its iconic architecture, superior finishes, and exceptional security, making it a prestigious address in Estepona.

Inside, a welcoming entrance hall leads to a bright and spacious open-plan living area, seamlessly connecting to a large glass-enclosed terrace—ideal for year-round enjoyment. The fully equipped modern kitchen features an adjacent utility room for added convenience. The master suite includes a luxurious ensuite bathroom, while the guest bedroom enjoys its own private terrace and a separate bathroom.

## IDILIQ ESTATES

This sophisticated apartment is sold partly furnished and includes a private parking space and a spacious storage room.

A rare opportunity to own a luxurious beachfront residence in a premier development that blends elegance, comfort, and an unbeatable location.