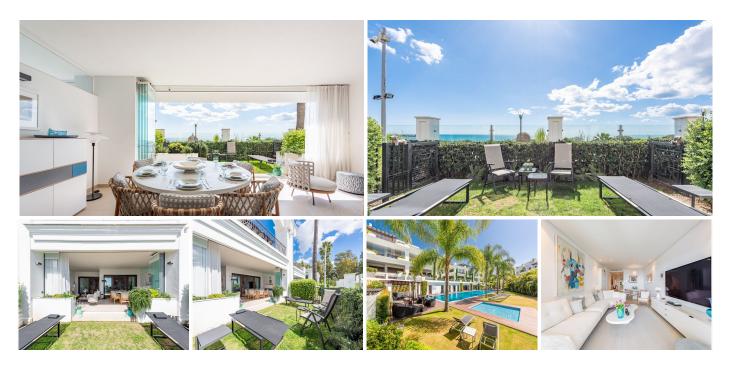

## R4981105

Sestepona 🕈

REF# R4981105 1.590.000 €

| BEDS | BATHS | BUILT  | TERRACE |
|------|-------|--------|---------|
| 2    | 2     | 115 m² | 43 m²   |

Beachfront apartment in the prestigious Doncella Beach next to Playa Cristo in Estepona!

This stunning beachfront garden apartment offers direct sea views and is perfectly positioned in a prime block of Doncella Beach, an exclusive and highly sought-after gated community in Estepona. Ideally located next to Playa del Cristo, a renowned beach on the Costa del Sol, this exceptional residence provides the ultimate coastal lifestyle—just a short walk from Estepona's vibrant port and charming town center.

Doncella Beach stands out for its iconic architecture, superior finishes, and exceptional security, making it a prestigious address in Estepona.

Inside, a welcoming entrance hall leads to a bright and spacious open-plan living area, seamlessly connecting to a large glass-enclosed terrace—ideal for year-round enjoyment. The fully equipped modern kitchen features an adjacent utility room for added convenience. The master suite includes a luxurious ensuite bathroom, while the guest bedroom enjoys its own private terrace and a separate bathroom.

## IDILIQ ESTATES

This sophisticated apartment is sold partly furnished and includes a private parking space and a spacious storage room.

A rare opportunity to own a luxurious beachfront residence in a premier development that blends elegance, comfort, and an unbeatable location.