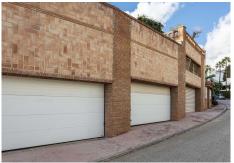

## R4980967

Riviera del Sol

REF# R4980967 1.800.000 €

| BEDS | BATHS | BUILT  | TERRACE |
|------|-------|--------|---------|
| 7    | 8     | 618 m² | 252 m²  |

Step into the charming neighborhood, where convenience and tranquility meet in perfect harmony. This stunning Villa, boasting 7 bedrooms and 8 bathrooms, is the epitome of luxury living. With a spacious house area of 618 square meters and a sprawling land area of 870 square meters, this property offers ample space for comfortable living.

The Villa is in impeccable condition and comes fully furnished with modern amenities, including a pool, terrace, garage, heating, air conditioning, and more. Built in 2011, this home is equipped with everything you need for a seamless living experience.