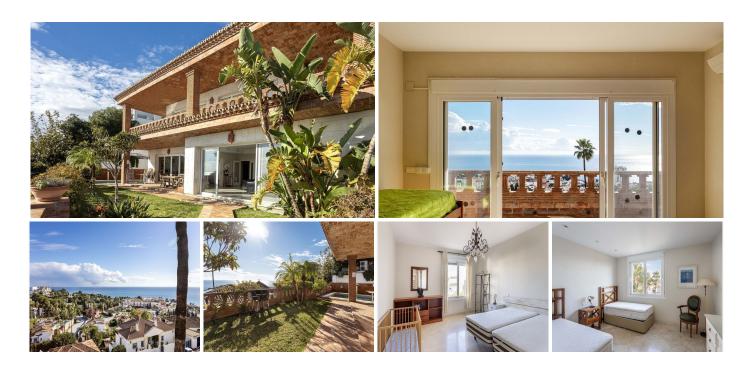

## R4980967

Riviera del Sol

REF# R4980967 1.800.000 €

| BEDS | BATHS | BUILT  | TERRACE |
|------|-------|--------|---------|
| 7    | 8     | 618 m² | 252 m²  |

Step into the charming neighborhood, where convenience and tranquility meet in perfect harmony. This stunning Villa, boasting 7 bedrooms and 8 bathrooms, is the epitome of luxury living. With a spacious house area of 618 square meters and a sprawling land area of 870 square meters, this property offers ample space for comfortable living.

The Villa is in impeccable condition and comes fully furnished with modern amenities, including a pool, terrace, garage, heating, air conditioning, and more. Built in 2011, this home is equipped with everything you need for a seamless living experience.

With proximity to the airport, mountain, beach, and golf course, you'll have everything you need at your fingertips. Enjoy stunning views of the sea, countryside, golf course, and mountains right from the comfort of your own home.