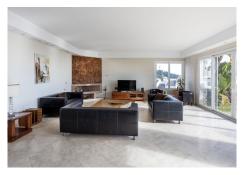

## R4980967

Riviera del Sol

REF# R4980967 1.800.000 €

| BEDS | BATHS | BUILT  | TERRACE |
|------|-------|--------|---------|
| 7    | 8     | 618 m² | 252 m²  |

Step into the charming neighborhood, where convenience and tranquility meet in perfect harmony. This stunning Villa, boasting 7 bedrooms and 8 bathrooms, is the epitome of luxury living. With a spacious house area of 618 square meters and a sprawling land area of 870 square meters, this property offers ample space for comfortable living.

The Villa is in impeccable condition and comes fully furnished with modern amenities, including a pool, terrace, garage, heating, air conditioning, and more. Built in 2011, this home is equipped with everything you need for a seamless living experience.