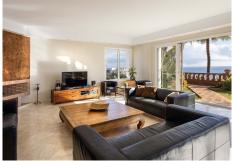

## R4980967

Riviera del Sol

REF# R4980967 1.800.000 €

| BEDS | BATHS | BUILT  | TERRACE |
|------|-------|--------|---------|
| 7    | 8     | 618 m² | 252 m²  |

Step into the charming neighborhood, where convenience and tranquility meet in perfect harmony. This stunning Villa, boasting 7 bedrooms and 8 bathrooms, is the epitome of luxury living. With a spacious house area of 618 square meters and a sprawling land area of 870 square meters, this property offers ample space for comfortable living.

The Villa is in impeccable condition and comes fully furnished with modern amenities, including a pool, terrace, garage, heating, air conditioning, and more. Built in 2011, this home is equipped with everything you need for a seamless living experience.