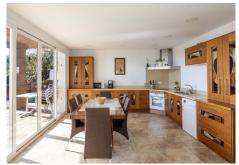

## R4980967

Riviera del Sol

REF# R4980967 1.800.000 €

| BEDS | BATHS | BUILT  | TERRACE |
|------|-------|--------|---------|
| 7    | 8     | 618 m² | 252 m²  |

Step into the charming neighborhood, where convenience and tranquility meet in perfect harmony. This stunning Villa, boasting 7 bedrooms and 8 bathrooms, is the epitome of luxury living. With a spacious house area of 618 square meters and a sprawling land area of 870 square meters, this property offers ample space for comfortable living.

The Villa is in impeccable condition and comes fully furnished with modern amenities, including a pool, terrace, garage, heating, air conditioning, and more. Built in 2011, this home is equipped with everything you need for a seamless living experience.