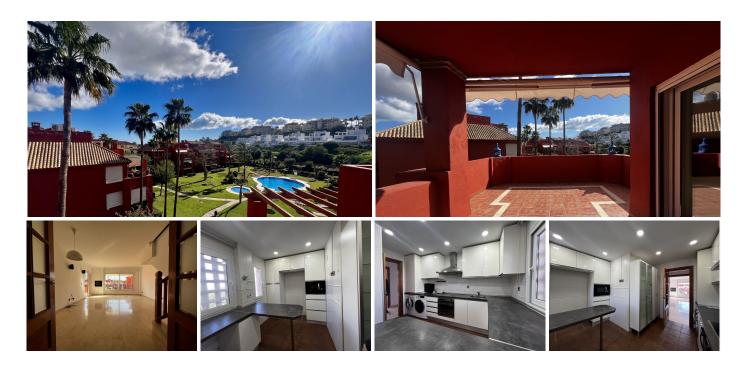

R4980940

La Cala Hills

REF# R4980940 409.900 €

| BEDS | BATHS | BUILT  | TERRACE |
|------|-------|--------|---------|
| 3    | 2     | 150 m² | 40 m²   |

Luxury duplex penthouse in Las Lomas, La Cala Hills with 3 bedrooms

Discover this stunning duplex penthouse in the exclusive Las Lomas urbanization in La Cala Hills, Mijas. This spacious apartment of approximately 150 m² offers a comfortable and stylish living space, with a south/southeast orientation and breathtaking views over the communal garden with swimming pool and the surrounding area.

## Layout:

The lower floor features two spacious bedrooms and one modern bathroom. The bright living room seamlessly connects to the large terrace, perfect for enjoying the sun. Additionally, the penthouse boasts a spacious, separate kitchen with ample storage space.

## Feautures:

- \* Two terraces (large terrace downstairs, covered terrace upstairs, both equipped with sunshades)
- \* Ensuite bathroom with jacuzzi
- \* Spacious, separate kitchen
- \* Stunning views over the communal garden with swimming pool and the surrounding area
- \* 2 Spacious private parking spaces in the underground garage
- \* Large storage room

Located in a quiet and well-maintained urbanization

This exclusive penthouse is offered for €429,000—a unique opportunity to live in luxury and comfort in one of the most beautiful areas of the Costa del Sol.