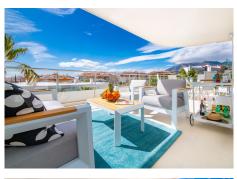

Boasting breathtaking views of the mountains, the Mediterranean with the Bay of Fuengirola in the background.

This apartment has the most spacious sunny terrace where you can BBQ, have a glass of champagne or just soak up some sun while enjoying the amazing views!

The building itself has a fantastic lobby with a water feature, a Sky Lounge on top where you can enjoy the sunset and meet the other residents. It also has a business centre.

There are 3 swimming pools to choose from including an infinity pool and a children's pool. You can also use the communal BBQ area.