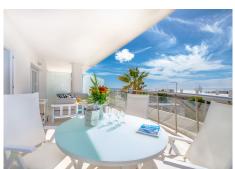

Boasting breathtaking views of the mountains, the Mediterranean with the Bay of Fuengirola in the background.

This apartment has the most spacious sunny terrace where you can BBQ, have a glass of champagne or just soak up some sun while enjoying the amazing views!

The building itself has a fantastic lobby with a water feature, a Sky Lounge on top where you can enjoy the sunset and meet the other residents. It also has a business centre.

There are 3 swimming pools to choose from including an infinity pool and a children's pool. You can also use the communal BBQ area.