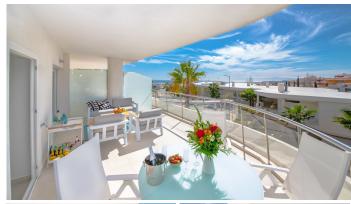

### R4980778

Carvajal

REF# R4980778 499.000 €

| BEDS | BATHS | BUILT | TERRACE |
|------|-------|-------|---------|
| 2    | 2     | 85 m² | 27 m²   |

#### BACK ON THE MARKET.

LOOKING FOR AN AMAZING 2 BEDROOM MODERN APARTMENT IN A FANTASTIC NEW DEVELOPMENT.....BUT DON'T WANT TO WAIT 18 – 24 MONTHS?? LOOK NO FURTHER!!

This is an absolutely fantastic apartment in The Hill Collection at Reserva Del Higueron, ready to move in.

Boasting breathtaking views of the mountains, the Mediterranean with the Bay of Fuengirola in the background.

This apartment has the most spacious sunny terrace where you can BBQ, have a glass of champagne or just soak up some sun while enjoying the amazing views!