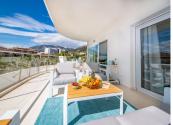

Boasting breathtaking views of the mountains, the Mediterranean with the Bay of Fuengirola in the background.

This apartment has the most spacious sunny terrace where you can BBQ, have a glass of champagne or just soak up some sun while enjoying the amazing views!

The building itself has a fantastic lobby with a water feature, a Sky Lounge on top where you can enjoy the sunset and meet the other residents. It also has a business centre.

There are 3 swimming pools to choose from including an infinity pool and a children's pool. You can also use the communal BBQ area.