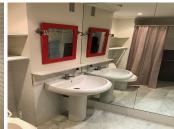

## Property Features & Layout:

3 spacious bedrooms with built-in wardrobes for optimal storage.

2 modern bathrooms:

Main bathroom with a large walk-in shower for added comfort.

Secondary bathroom with a shower, perfect for guests or family members.