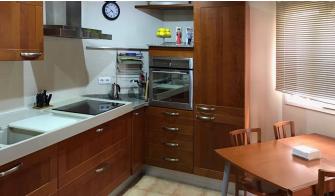

Fully equipped kitchen, seamlessly connected to a laundry room with access to the interior patio.

Bright living-dining room, leading to an east-facing terrace, ideal for enjoying the morning sun.

First-floor apartment with an elevator, ensuring easy accessibility.