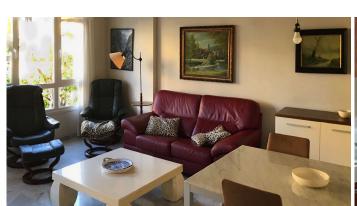

Fully equipped kitchen, seamlessly connected to a laundry room with access to the interior patio.

Bright living-dining room, leading to an east-facing terrace, ideal for enjoying the morning sun.

First-floor apartment with an elevator, ensuring easy accessibility.