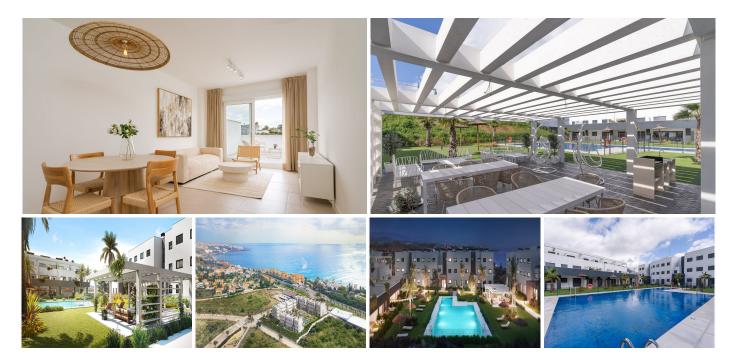

## R4980739 Sestepona

REF# R4980739 420.000 €

| BEDS | BATHS | BUILT | TERRACE |
|------|-------|-------|---------|
| 2    | 2     | 90 m² | 17 m²   |

Discover this stunning, brand-new apartment, built to the highest standards and impeccably furnished and decorated with exclusive Valentino designs. Located within the prestigious Celere Views urbanization, this property is just 300 meters from the beach and only 1 km from Estepona port, with all essential amenities within walking distance.

The complex offers a range of premium features, including a fully equipped gym, beautifully landscaped gardens, a sparkling swimming pool, and a relaxing chill-out zone complete with a barbecue area and kitchen, perfect for entertaining.

Situated on the 1st floor, this bright and airy apartment boasts a spacious living room with an open, fully equipped kitchen, leading to an East-facing terrace with partial sea views. The two generous double bedrooms are West-facing, offering lovely views of the garden and pool.