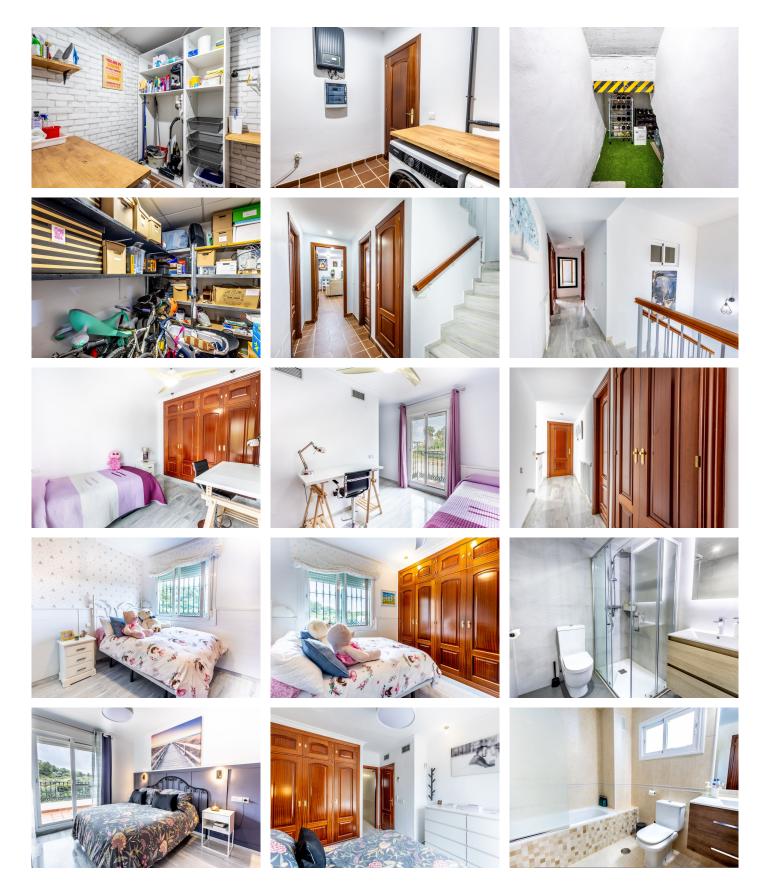

The hallway and staircase lead to the upper floor and to the garden floor levels. On the upper floor there are three large bedrooms, one with ensuite and a family bathroom. The primary bedroom enjoys a large terrace with golf course views and an ensuite bathroom. All three bedrooms enjoy golf and or mountain views, and each has extensive wardrobe and storage space.

+34 951 123 083 | +44 (0)330 179 8687 | info@idiliqestates.com Local 28, Edificio D, Centro de Negocios Puerta de Banús, N-340, Km 175, 29660 Nueva Andlaucia

The lower, garden floor level is currently utilised as a large lounge and entertaining area with separate shower room, laundry room, storage room and additional wine store / cellar. This area could be converted into a large one-bedroom apartment with garden access, a fourth bedroom, cinema room, gym etc or changed to suit the needs of the new owners.