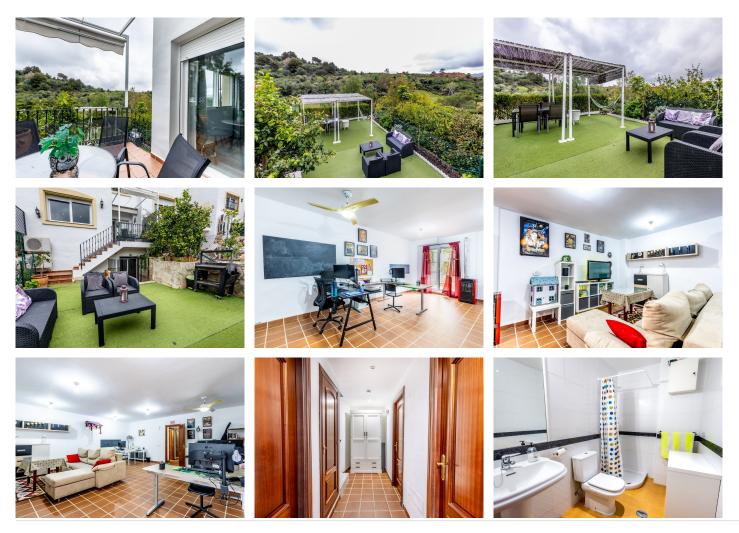

+34 951 123 083 | +44 (0)330 179 8687 | info@idiliqestates.com Local 28, Edificio D, Centro de Negocios Puerta de Banús, N-340, Km 175, 29660 Nueva Andlaucia

The lower, garden floor level is currently utilised as a large lounge and entertaining area with separate shower room, laundry room, storage room and additional wine store / cellar. This area could be converted into a large one-bedroom apartment with garden access, a fourth bedroom, cinema room, gym etc or changed to suit the needs of the new owners.

The garden has been updated and landscaped providing multiple dining and lounge areas that are accessed from both the lounge and garden floors. To the front of the property, there is off street parking for one vehicle, additional dining and seating plus further storage. The gardens are low maintenance and included within the low-cost community fees are external painting and maintenance of the buildings.