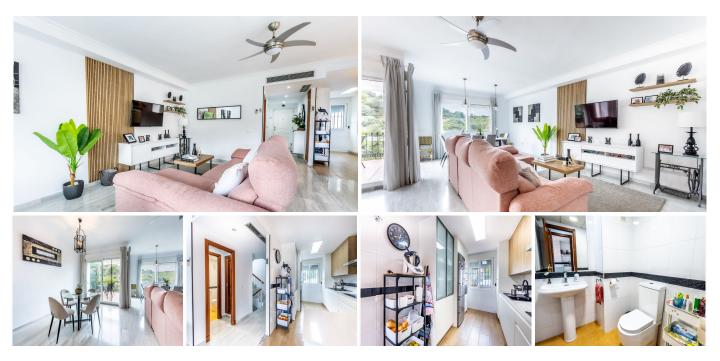

The property comprises of a large, open plan dining and living room leading to a south facing, bright and warm dining terrace and to the garden overlooking the 9th hole of Alhaurin Golf. Off the dining and living room, there is a newly installed, large and modern kitchen, with Bosch appliances, plus separate storage room and downstairs bathroom.

The hallway and staircase lead to the upper floor and to the garden floor levels. On the upper floor there are three large bedrooms, one with ensuite and a family bathroom. The primary bedroom enjoys a large terrace with golf course views and an ensuite bathroom. All three bedrooms enjoy golf and or mountain views, and each has extensive wardrobe and storage space.