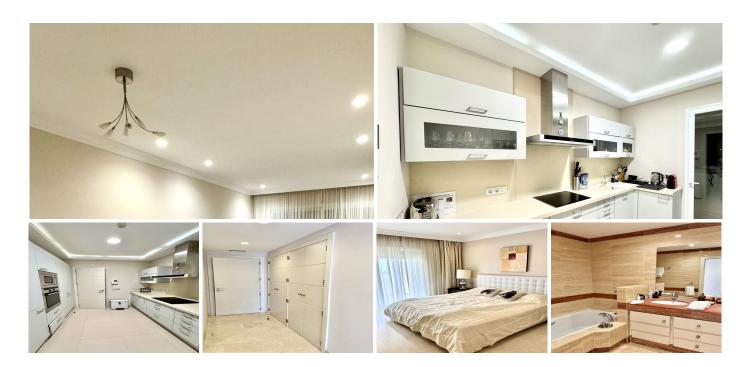

The apartment is located in a modern, bright, quiet, family friendly community. No Noisy neighbours – a villa one side and a protected nature reserve the other.

This spacious and light apartment has a total area of 171 m<sup>2</sup>, offering stunning views of the sea and pool. The living area is 117 m<sup>2</sup>, complemented by a 34 m<sup>2</sup> covered terrace for outdoor relaxation.

## The living space includes:

- 2 bright double bedrooms, each with an en-suite bathroom for maximum comfort.
- Guest toilet.
- Fully equipped kitchen with everything you need.
- Living room with a fireplace, creating coziness all year round.
- Laundry room (4 m²) for added convenience.
- Air conditioning (hot/cold) for your comfort.
  - +34 951 123 083 | +44 (0)330 179 8687 | info@idiliqestates.com Local 28, Edificio D, Centro de Negocios Puerta de Banús, N-340, Km 175, 29660 Nueva Andlaucia

- Built-in wardrobes for efficient storage.

Additionally, the apartment comes with:

- Secure underground car parking space.
- Storage room.

Located within a gated community offering:

- Fabulous 20m heated saltwater pool, available year-round.
- Children's pool.
- Gym for an active lifestyle.
- Sauna Wellness Centre.