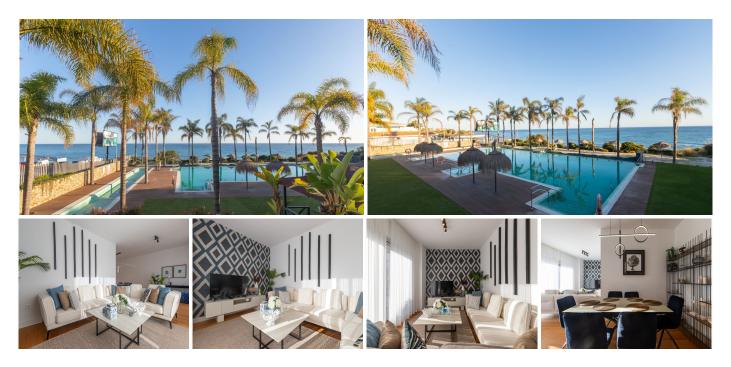

## R4979908 Sel Chaparral

REF# R4979908 620.000 €

| BEDS | BATHS | BUILT  | TERRACE |
|------|-------|--------|---------|
| 3    | 2     | 120 m² | 40 m²   |

Exclusive and luxurious 3-bedroom apartment for sale in Residencial Mediterráneo. It is a beachfront complex located in one of the most recently sought-after modern developments between La Cala de Mijas and Fuengirola, very close to the famous Chaparral Golf Club. It is only 5 minutes by car from La Cala de Mijas, 5 minutes from Fuengirola and 25 minutes from Malaga international airport.

Located on the ground floor, it offers a large west-facing terrace and is very close to the tropical gardens. The spacious living room with designer furniture and the dining room lead directly to the terrace. The kitchen is fully equipped with Bosch appliances and has a small adjoining terrace used as a laundry room with a separate washer and dryer. There are three bedrooms. The master bedroom has its own bathroom with double sink and walk-in shower, and a separate terrace. The other two bedrooms share the second bathroom with tub and shower. The property has high-quality finishes, such as wooden floors, underfloor heating throughout, air conditioning and central heating and electric shutters. It comes with 2 private underground parking spaces and a large 16 m2 storage room. The apartment looks brand new, as the owners have used it very few times in recent years.

The community is known for its privacy, security and comfort. It has two swimming pools, a gym, a chill out area, 24/7 security with a concierce during the day and a security company at night and there is direct +34 951123 0831 +444 (0)330 179 8687 | info@fdiliqestates.com Local 28, Edificio D, Centro de Negocios Puerta