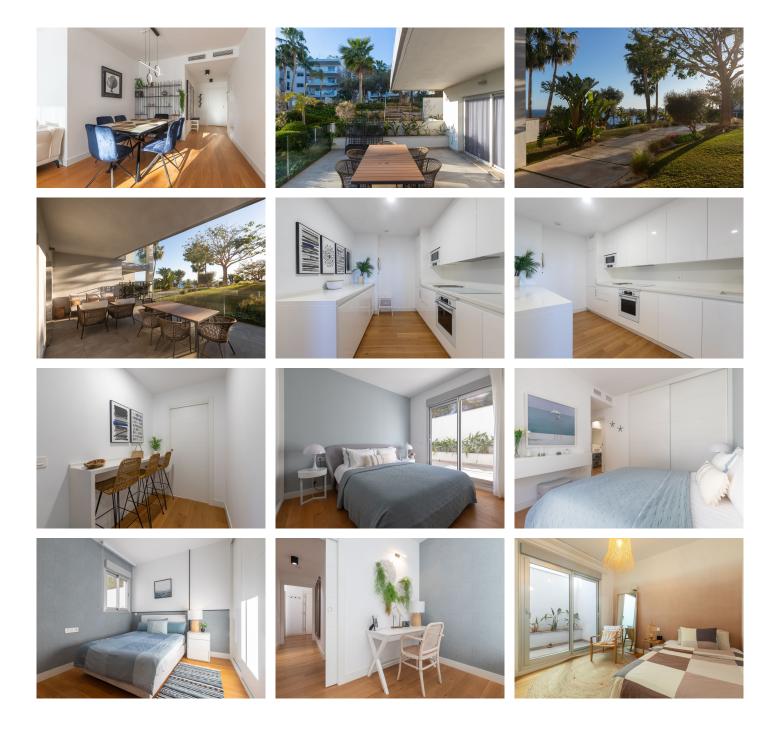

Located on the ground floor, it offers a large west-facing terrace and is very close to the tropical gardens. The spacious living room with designer furniture and the dining room lead directly to the terrace. The kitchen is fully equipped with Bosch appliances and has a small adjoining terrace used as a laundry room with a separate washer and dryer. There are three bedrooms. The master bedroom has its own bathroom with double sink and walk-in shower, and a separate terrace. The other two bedrooms share the second bathroom with tub and shower. The property has high-quality finishes, such as wooden floors, underfloor heating throughout, air conditioning and central heating and electric shutters. It comes with 2 private underground parking spaces and a large 16 m2 storage room. The apartment looks brand new, as the owners have used it very few times in recent years.