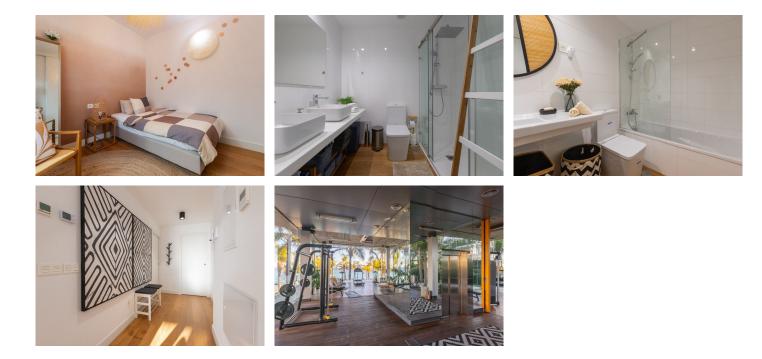

Located on the ground floor, it offers a large west-facing terrace and is very close to the tropical gardens. The spacious living room with designer furniture and the dining room lead directly to the terrace. The kitchen is fully equipped with Bosch appliances and has a small adjoining terrace used as a laundry room with a separate washer and dryer. There are three bedrooms. The master bedroom has its own bathroom with double sink and walk-in shower, and a separate terrace. The other two bedrooms share the second bathroom with tub and shower. The property has high-quality finishes, such as wooden floors, underfloor heating throughout, air conditioning and central heating and electric shutters. It comes with 2 private underground parking spaces and a large 16 m2 storage room. The apartment looks brand new, as the owners have used it very few times in recent years.

The community is known for its privacy, security and comfort. It has two swimming pools, a gym, a chill out area, 24/7 security with a concierce during the day and a security company at night and there is direct +34 951123 0831 +444 (0)330 179 8687 | info@fdiliqestates.com Local 28, Edificio D, Centro de Negocios Puerta