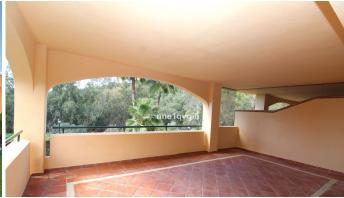

The apartment has a large living with separate fully fitted kitchen and a small balcony adjacent to the kitchen. The kitchen could be opened up quite easy to create an open plan living area if one would prefer an open kitchen. From the living you have direct access to the spacious covered terrace. Three double bedrooms and 3 bathrooms of which 2 bathrooms are ensuite with a bath, the third bathroom has a shower and could also be used as a guest toilet. Cream marble floors throughout the apartment, travertine marble in the bathrooms. Air conditioning hot/cold. Quiet location within the complex with views to the nature and comes unfurnished, an underground garagespace plus a storeroom included.