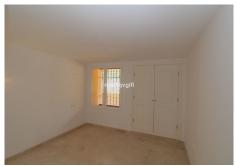

The apartment has a large living with separate fully fitted kitchen and a small balcony adjacent to the kitchen. The kitchen could be opened up quite easy to create an open plan living area if one would prefer an open kitchen. From the living you have direct access to the spacious covered terrace. Three double bedrooms and 3 bathrooms of which 2 bathrooms are ensuite with a bath, the third bathroom has a shower and could also be used as a guest toilet. Cream marble floors throughout the apartment, travertine marble in the bathrooms. Air conditioning hot/cold. Quiet location within the complex with views to the nature and comes unfurnished, an underground garagespace plus a storeroom included.