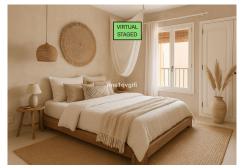

R4979833

REF# R4979833 425.000 €

| BEDS | BATHS | BUILT  | TERRACE |
|------|-------|--------|---------|
| 3    | 3     | 110 m² | 35 m²   |

Fantastic 3 bedroom corner apartment in secure urbanization!

Great opportunity and new to the market this 3 bedroom south facing apartment in Elviria.

The apartment has a large living with separate fully fitted kitchen and a small balcony adjacent to the kitchen. The kitchen could be opened up quite easy to create an open plan living area if one would prefer an open kitchen. From the living you have direct access to the spacious covered terrace. Three double bedrooms and 3 bathrooms of which 2 bathrooms are ensuite with a bath, the third bathroom has a shower and could also be used as a guest toilet. Cream marble floors throughout the apartment, travertine marble in the bathrooms. Air conditioning hot/cold. Quiet location within the complex with views to the nature and comes unfurnished, an underground garagespace plus a storeroom included.