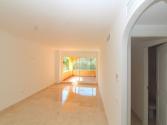

The apartment has a large living with separate fully fitted kitchen and a small balcony adjacent to the kitchen. The kitchen could be opened up quite easy to create an open plan living area if one would prefer an open kitchen. From the living you have direct access to the spacious covered terrace. Three double bedrooms and 3 bathrooms of which 2 bathrooms are ensuite with a bath, the third bathroom has a shower and could also be used as a guest toilet. Cream marble floors throughout the apartment, travertine marble in the bathrooms. Air conditioning hot/cold. Quiet location within the complex with views to the nature and comes unfurnished, an underground garagespace plus a storeroom included.