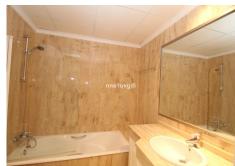

The apartment has a large living with separate fully fitted kitchen and a small balcony adjacent to the kitchen. The kitchen could be opened up quite easy to create an open plan living area if one would prefer an open kitchen. From the living you have direct access to the spacious covered terrace. Three double bedrooms and 3 bathrooms of which 2 bathrooms are ensuite with a bath, the third bathroom has a shower and could also be used as a guest toilet. Cream marble floors throughout the apartment, travertine marble in the bathrooms. Air conditioning hot/cold. Quiet location within the complex with views to the nature and comes unfurnished, an underground garagespace plus a storeroom included.