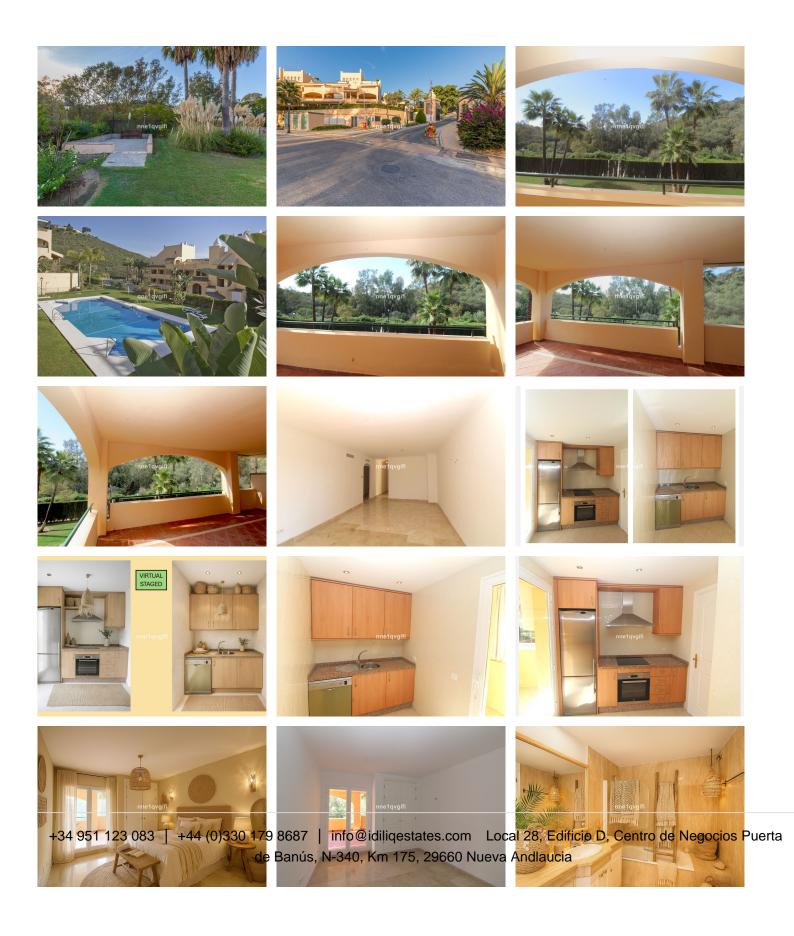

R4979833

REF# R4979833 425.000 €

| BEDS | BATHS | BUILT  | TERRACE |
|------|-------|--------|---------|
| 3    | 3     | 110 m² | 35 m²   |

Fantastic 3 bedroom corner apartment in secure urbanization!

Great opportunity and new to the market this 3 bedroom south facing apartment in Elviria.

The apartment has a large living with separate fully fitted kitchen and a small balcony adjacent to the kitchen. The kitchen could be opened up quite easy to create an open plan living area if one would prefer an open kitchen. From the living you have direct access to the spacious covered terrace. Three double bedrooms and 3 bathrooms of which 2 bathrooms are ensuite with a bath, the third bathroom has a shower and could also be used as a guest toilet. Cream marble floors throughout the apartment, travertine marble in the bathrooms. Air conditioning hot/cold. Quiet location within the complex with views to the nature and comes unfurnished, an underground garagespace plus a storeroom included.

The complex offers 24 hour security, mature tropical gardens, 4 swimming pools and 4 separate childrens pools. Within a 5 minute drive you find a local comercial centre with supermarkets, banks, bakery, restaurants, international schools and the lovely sandy beaches of Elviria. Santa Maria Golf is a 5 minute +34 951 123 083 | +44 (0)330 179 8687 | info@idiliqestates.com Local 28, Edificio D, Centro de Negocios Puerta