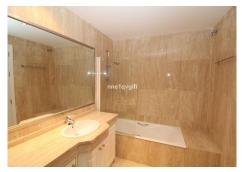

The apartment has a large living with separate fully fitted kitchen and a small balcony adjacent to the kitchen. The kitchen could be opened up quite easy to create an open plan living area if one would prefer an open kitchen. From the living you have direct access to the spacious covered terrace. Three double bedrooms and 3 bathrooms of which 2 bathrooms are ensuite with a bath, the third bathroom has a shower and could also be used as a guest toilet. Cream marble floors throughout the apartment, travertine marble in the bathrooms. Air conditioning hot/cold. Quiet location within the complex with views to the nature and comes unfurnished, an underground garagespace plus a storeroom included.