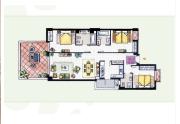

R4979833

REF# R4979833 425.000 €

| BEDS | BATHS | BUILT  | TERRACE |
|------|-------|--------|---------|
| 3    | 3     | 110 m² | 35 m²   |

Fantastic 3 bedroom corner apartment in secure urbanization!

Great opportunity and new to the market this 3 bedroom south facing apartment in Elviria.

The apartment has a large living with separate fully fitted kitchen and a small balcony adjacent to the kitchen. The kitchen could be opened up quite easy to create an open plan living area if one would prefer an open kitchen. From the living you have direct access to the spacious covered terrace. Three double bedrooms and 3 bathrooms of which 2 bathrooms are ensuite with a bath, the third bathroom has a shower and could also be used as a guest toilet. Cream marble floors throughout the apartment, travertine marble in the bathrooms. Air conditioning hot/cold. Quiet location within the complex with views to the nature and comes unfurnished, an underground garagespace plus a storeroom included.