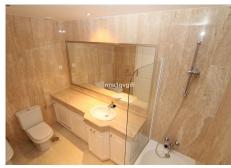

The apartment has a large living with separate fully fitted kitchen and a small balcony adjacent to the kitchen. The kitchen could be opened up quite easy to create an open plan living area if one would prefer an open kitchen. From the living you have direct access to the spacious covered terrace. Three double bedrooms and 3 bathrooms of which 2 bathrooms are ensuite with a bath, the third bathroom has a shower and could also be used as a guest toilet. Cream marble floors throughout the apartment, travertine marble in the bathrooms. Air conditioning hot/cold. Quiet location within the complex with views to the nature and comes unfurnished, an underground garagespace plus a storeroom included.