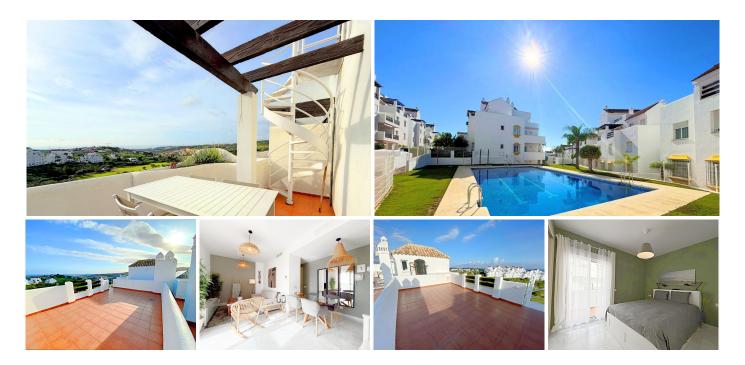

R4979587

Valle Romano

REF# R4979587 225.000 €

 BEDS
 BATHS
 BUILT
 TERRACE

 1
 1
 62 m²
 80 m²

## FANTASTIC FRONTLINE GOLF PENTHOUSE WITH PANORAMIC SEA, GOLF AND MOUNTAIN VIEWS.

This exclusive penthouse located in the quiet area of Valle Romano, Estepona, is a great opportunity for people looking for a lifestyle of luxury, comfort and wellbeing. It is a 10 minute driving distance to the beach and its wonderful promenade, la senda del litoral, which connects the complete Costa del Sol, where you will find a wide variety of restaurants, beach bars and leisure areas. The picturesque old town of Estepona is 15 km away. Marbella 30 km and Malaga airport 50 km.

With a modern and functional design, this 1 bedroom, 1 bathroom apartment is distributed over one floor and solarium. With a southeast orientation to enjoy the sun for all day long, this property offers spectacular views of the golf course, the sea and the mountains. The property, built in 2009, is in impeccable condition and has been designed with top quality materials. With large windows that connect to the terraces, from where you will enjoy beautiful sunsets with unparalleled views. This property offers quality of life.

The urbanization is totally closed and offers green areas, 3 communal swimming pools for adults and 3 for children. In addition, 3 underground parking spaces are included in the price and the community fee is low, which makes it an even more attractive option.