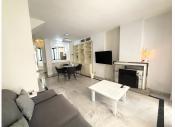

The property would benefit from some cosmetic updating in the form of new kitchen and bathrooms but is perfectly ok to live in and would make a super family home or rental investment. The gardens and pool area in this development are outstanding and it is a very well run community with security at the entrance. The apartment has a lift up to the second floor from the underground parking. You enter into a nice hallway with storage and the living room is open plan with an art deco feature fireplace in the center of the room and doors opening out onto a West facing covered terrace which is quiet and private and you can see the pool area below. The kitchen has a unique bay window with a seat below. Although dated, the kitchen is fully equipped and fully functional with a serving hatch into the living area giving the impression that the kitchen

is separate yet integrated. On this level there is a guest cloakroom.

Upstairs you will find the master bedroom with built in wardrobes and a juliette balcony along with an en suite walk in shower room. There is a gues bedroom which has a curved East facing terrace and an en suite bathroom.