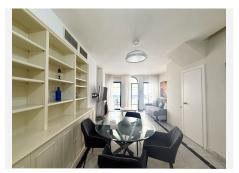

The property would benefit from some cosmetic updating in the form of new kitchen and bathrooms but is perfectly ok to live in and would make a super family home or rental investment. The gardens and pool area in this development are outstanding and it is a very well run community with security at the entrance. The apartment has a lift up to the second floor from the underground parking. You enter into a nice hallway with storage and the living room is open plan with an art deco feature fireplace in the center of the room and doors opening out onto a West facing covered terrace which is quiet and private and you can see the pool area below. The kitchen has a unique bay window with a seat below. Although dated, the kitchen is fully equipped and fully functional with a serving hatch into the living area giving the impression that the kitchen

is separate yet integrated. On this level there is a guest cloakroom.

Upstairs you will find the master bedroom with built in wardrobes and a juliette balcony along with an en suite walk in shower room. There is a gues bedroom which has a curved East facing terrace and an en suite bathroom.