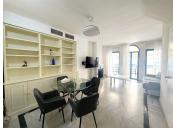

The property would benefit from some cosmetic updating in the form of new kitchen and bathrooms but is perfectly ok to live in and would make a super family home or rental investment. The gardens and pool area in this development are outstanding and it is a very well run community with security at the entrance. The apartment has a lift up to the second floor from the underground parking. You enter into a nice hallway with storage and the living room is open plan with an art deco feature fireplace in the center of the room and doors opening out onto a West facing covered terrace which is quiet and private and you can see the pool area below. The kitchen has a unique bay window with a seat below. Although dated, the kitchen is fully equipped and fully functional with a serving hatch into the living area giving the impression that the kitchen

is separate yet integrated. On this level there is a guest cloakroom.

Upstairs you will find the master bedroom with built in wardrobes and a juliette balcony along with an en suite walk in shower room. There is a gues bedroom which has a curved East facing terrace and an en suite bathroom.