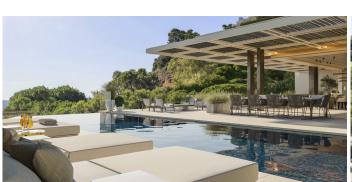

## R4977220

Penahavís

REF# R4977220 7.995.000 €

| BEDS | BATHS | BUILT  | PLOT    | TERRACE |
|------|-------|--------|---------|---------|
| 5    | 4     | 984 m² | 1090 m² | 288 m²  |

Welcome to this stunning villa where construction has already begun, nestled on the front line of La Quinta Golf Course in Marbella. Imagine starting your day on the top-floor terrace, sipping your morning coffee while taking in the serene golf views. This three-level masterpiece, with 680 square metres of luxurious living space, is designed by the renowned Tobal Arquitectos and offers endless customisation possibilities.

On the entrance level, you will find covered parking for three cars and a charming evening terrace that invites you to unwind with a glass of wine as the sun sets. The heart of the home is on the middle floor, where an open-plan kitchen, living, and dining area flow effortlessly onto a spacious terrace. Picture yourself hosting friends and family here, with multiple lounging areas, an al fresco dining table, a BBQ grill, and a stunning 55-square-metre outdoor pool. This floor also includes a guest bedroom with an ensuite, a guest water closet, a dirty kitchen, and a laundry room: everything you need for comfortable, everyday living.