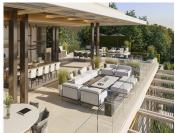

On the entrance level, you will find covered parking for three cars and a charming evening terrace that invites you to unwind with a glass of wine as the sun sets. The heart of the home is on the middle floor, where an open-plan kitchen, living, and dining area flow effortlessly onto a spacious terrace. Picture yourself hosting friends and family here, with multiple lounging areas, an al fresco dining table, a BBQ grill, and a stunning 55-square-metre outdoor pool. This floor also includes a guest bedroom with an ensuite, a guest water closet, a dirty kitchen, and a laundry room: everything you need for comfortable, everyday living.