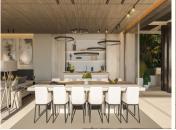

On the entrance level, you will find covered parking for three cars and a charming evening terrace that invites you to unwind with a glass of wine as the sun sets. The heart of the home is on the middle floor, where an open-plan kitchen, living, and dining area flow effortlessly onto a spacious terrace. Picture yourself hosting friends and family here, with multiple lounging areas, an al fresco dining table, a BBQ grill, and a stunning 55-square-metre outdoor pool. This floor also includes a guest bedroom with an ensuite, a guest water closet, a dirty kitchen, and a laundry room: everything you need for comfortable, everyday living.