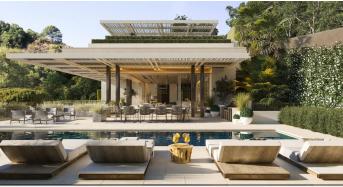

## R4977220

Penahavís

REF# R4977220 7.995.000 €

| BEDS | BATHS | BUILT  | PLOT    | TERRACE |
|------|-------|--------|---------|---------|
| 5    | 4     | 984 m² | 1090 m² | 288 m²  |

Welcome to this stunning villa where construction has already begun, nestled on the front line of La Quinta Golf Course in Marbella. Imagine starting your day on the top-floor terrace, sipping your morning coffee while taking in the serene golf views. This three-level masterpiece, with 680 square metres of luxurious living space, is designed by the renowned Tobal Arquitectos and offers endless customisation possibilities.

On the entrance level, you will find covered parking for three cars and a charming evening terrace that invites you to unwind with a glass of wine as the sun sets. The heart of the home is on the middle floor, where an open-plan kitchen, living, and dining area flow effortlessly onto a spacious terrace. Picture yourself hosting friends and family here, with multiple lounging areas, an al fresco dining table, a BBQ grill, and a stunning 55-square-metre outdoor pool. This floor also includes a guest bedroom with an ensuite, a guest water closet, a dirty kitchen, and a laundry room: everything you need for comfortable, everyday living.