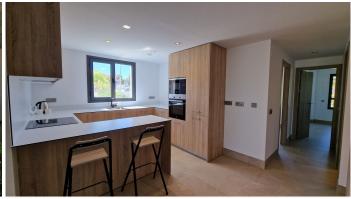

As you step inside, you are welcomed by a bright and airy layout that seamlessly connects the living room, dining area, and kitchen. The well-thought-out design provides the ideal setting for both social gatherings and relaxation. With large windows allowing natural light to flood in, you'll be drawn towards the terrace and private garden. The kitchen is fully equipped with modern appliances, breakfast bar and a stylish design.