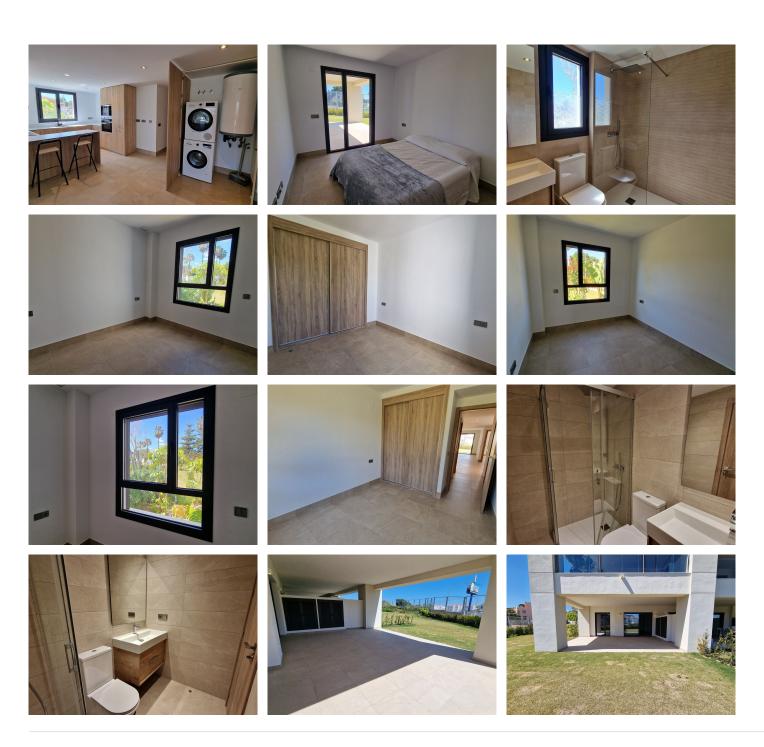

As you step inside, you are welcomed by a bright and airy layout that seamlessly connects the living room, dining area, and kitchen. The well-thought-out design provides the ideal setting for both social gatherings and relaxation. With large windows allowing natural light to flood in, you'll be drawn towards the terrace and private garden. The kitchen is fully equipped with modern appliances, breakfast bar and a stylish design.

The apartment features 3 spacious bedrooms, The master bedroom with direct access to the terrace is a peaceful retreat with plenty of room for a large bed and storage. The adjoining en-suite bathroom is equipped walk in shower with modern and elegant finishings. The guest bedrooms are equally welcoming and offer plenty of space for guests or family members with access to a shared bathroom.