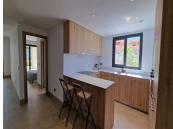

As you step inside, you are welcomed by a bright and airy layout that seamlessly connects the living room, dining area, and kitchen. The well-thought-out design provides the ideal setting for both social gatherings and relaxation. With large windows allowing natural light to flood in, you'll be drawn towards the terrace and private garden. The kitchen is fully equipped with modern appliances, breakfast bar and a stylish design.