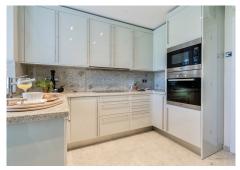

The main terrace on the upper floor is designed for both entertainment and relaxation, complete with dining and lounge areas, as well as a private heated pool.

The entrance level includes a fully equipped kitchen connected to a bright and spacious living room, which opens up to one of the terraces featuring a dining area and lounge.