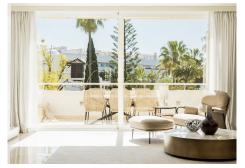

Additionally, this floor boasts two generously sized guest bedrooms, each with ensuite bathrooms and builtin wardrobes. The upper floor is entirely dedicated to the master suite, showcasing a grand bedroom with impressive ceiling height, a walk-in closet, an ensuite bathroom, and access to both a private terrace and

the main terrace.

This penthouse was renovated a few years ago, to high standards and is in perfect condition, featuring luxurious materials, fixtures, and appliances. Underfloor heating in all bathrooms and kitchen.