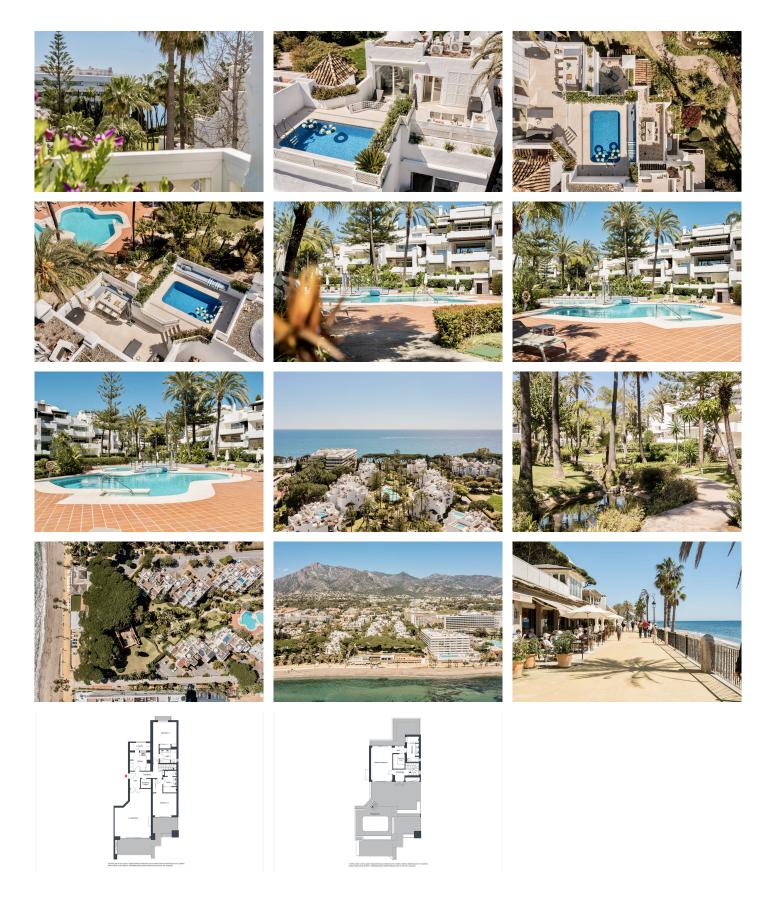

The complex is a gated community located directly on the beach on the Golden Mile, complete with immaculate gardens and a pool area. From here, you are within walking distance to everything Marbella has to offer, just a short stroll from Puente Romano and Marbella's old town.