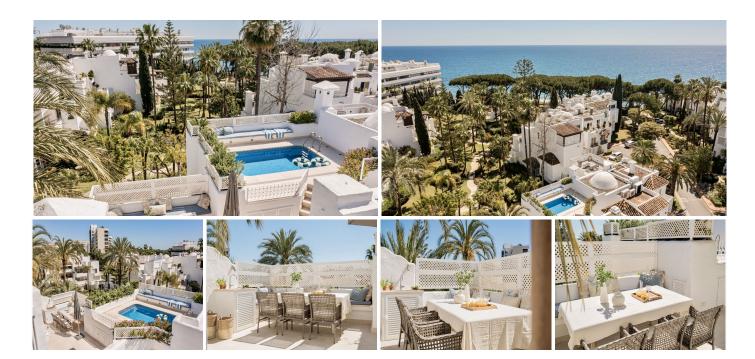

Welcome to this impressive three-bedroom penthouse in Alhambra del Mar, one of the most sought-after complexes on the Golden Mile.

This remarkable penthouse spans over two floors and features a spacious living area along with incredible terraces, providing a tranquil ambiance and stunning views of the sea and gardens.

The main terrace on the upper floor is designed for both entertainment and relaxation, complete with dining and lounge areas, as well as a private heated pool.

The entrance level includes a fully equipped kitchen connected to a bright and spacious living room, which opens up to one of the terraces featuring a dining area and lounge.

The complex is a gated community located directly on the beach on the Golden Mile, complete with immaculate gardens and a pool area. From here, you are within walking distance to everything Marbella has to offer, just a short stroll from Puente Romano and Marbella's old town.