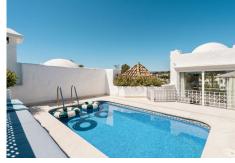

The main terrace on the upper floor is designed for both entertainment and relaxation, complete with dining and lounge areas, as well as a private heated pool.

The entrance level includes a fully equipped kitchen connected to a bright and spacious living room, which opens up to one of the terraces featuring a dining area and lounge.