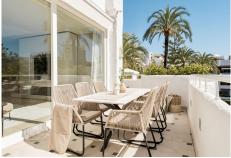

The main terrace on the upper floor is designed for both entertainment and relaxation, complete with dining and lounge areas, as well as a private heated pool.

The entrance level includes a fully equipped kitchen connected to a bright and spacious living room, which opens up to one of the terraces featuring a dining area and lounge.