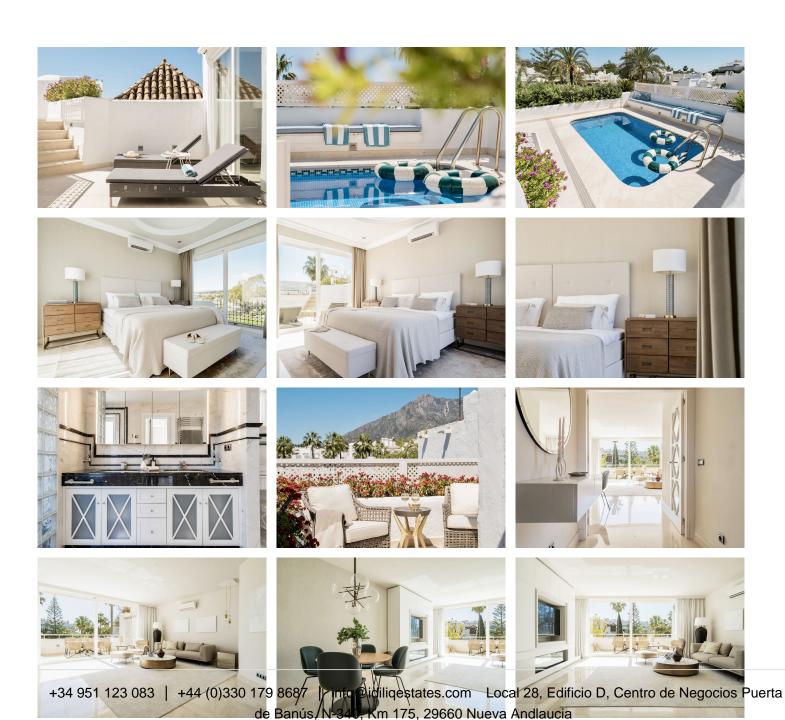

The main terrace on the upper floor is designed for both entertainment and relaxation, complete with dining and lounge areas, as well as a private heated pool.

The entrance level includes a fully equipped kitchen connected to a bright and spacious living room, which opens up to one of the terraces featuring a dining area and lounge.

Additionally, this floor boasts two generously sized guest bedrooms, each with ensuite bathrooms and builtin wardrobes. The upper floor is entirely dedicated to the master suite, showcasing a grand bedroom with impressive ceiling height, a walk-in closet, an ensuite bathroom, and access to both a private terrace and

the main terrace.

This penthouse was renovated a few years ago, to high standards and is in perfect condition, featuring luxurious materials, fixtures, and appliances. Underfloor heating in all bathrooms and kitchen.