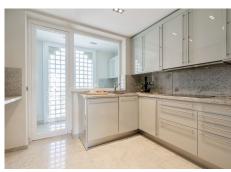

The main terrace on the upper floor is designed for both entertainment and relaxation, complete with dining and lounge areas, as well as a private heated pool.

The entrance level includes a fully equipped kitchen connected to a bright and spacious living room, which opens up to one of the terraces featuring a dining area and lounge.

the main terrace.

This penthouse was renovated a few years ago, to high standards and is in perfect condition, featuring luxurious materials, fixtures, and appliances. Underfloor heating in all bathrooms and kitchen.