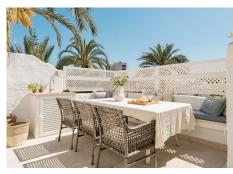

The main terrace on the upper floor is designed for both entertainment and relaxation, complete with dining and lounge areas, as well as a private heated pool.

The entrance level includes a fully equipped kitchen connected to a bright and spacious living room, which opens up to one of the terraces featuring a dining area and lounge.

Additionally, this floor boasts two generously sized guest bedrooms, each with ensuite bathrooms and builtin wardrobes. The upper floor is entirely dedicated to the master suite, showcasing a grand bedroom with impressive ceiling height, a walk-in closet, an ensuite bathroom, and access to both a private terrace and