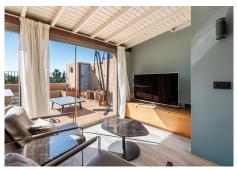

## R4976914

Atalaya

REF# R4976914 485.000 €

| BEDS | BATHS | BUILT  | TERRACE |
|------|-------|--------|---------|
| 2    | 3     | 144 m² | 67 m²   |

Located in the popular La Cartuja del Golf in Estepona East, this exquisite penthouse offers a harmonious blend of luxury and comfort. Boasting a prime position within the complex, this former showflat is an exceptional opportunity for those seeking a refined lifestyle. The property features 3 spacious bedrooms and 3 bathrooms, including 2 en-suite, ensuring privacy and convenience. A standout feature is the expansive 42-square-metre bedroom suite built on the solarium terrace, complete with an open-plan bathroom, providing a serene retreat with stunning views of the communal pool area. The penthouse spans 140m² of beautifully designed living space, complemented by two generous terraces totalling 64m². The ground-floor terrace and the top-floor solarium offer breathtaking views of the lush gardens, sparkling pool, and even the surrounding mountains and golf course. The interiors are finished to an excellent standard, with marble floors, a fully fitted kitchen, and fitted wardrobes enhancing the sense of elegance and practicality. Air conditioning ensures year-round comfort, while the optional furniture package allows for a seamless move-in experience. Residents of this gated community enjoy an array of amenities, including 24-hour security, a communal swimming pool, expansive gardens, and a padel tennis court. The low-density development ensures a peaceful and exclusive atmosphere. The property also includes a private parking space conveniently located in front of the apartment, adding to the ease of living. Perfectly situated close to golf