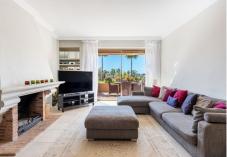

## R4976914

Atalaya

REF# R4976914 485.000 €

| BEDS | BATHS | BUILT  | TERRACE |
|------|-------|--------|---------|
| 2    | 3     | 144 m² | 67 m²   |

Located in the popular La Cartuja del Golf in Estepona East, this exquisite penthouse offers a harmonious blend of luxury and comfort. Boasting a prime position within the complex, this former showflat is an exceptional opportunity for those seeking a refined lifestyle. The property features 3 spacious bedrooms and 3 bathrooms, including 2 en-suite, ensuring privacy and convenience. A standout feature is the expansive 42-square-metre bedroom suite built on the solarium terrace, complete with an open-plan bathroom, providing a serene retreat with stunning views of the communal pool area. The penthouse spans 140m² of beautifully designed living space, complemented by two generous terraces totalling 64m². The ground-floor terrace and the top-floor solarium offer breathtaking views of the lush gardens, sparkling pool, and even the surrounding mountains and golf course. The interiors are finished to an excellent standard, with marble floors, a fully fitted kitchen, and fitted wardrobes enhancing the sense of elegance and practicality. Air conditioning ensures year-round comfort, while the optional furniture package allows for a seamless move-in experience. Residents of this gated community enjoy an array of amenities, including 24-hour security, a communal swimming pool, expansive gardens, and a padel tennis court. The low-density development ensures a peaceful and exclusive atmosphere. The property also includes a private parking space conveniently located in front of the apartment, adding to the ease of living. Perfectly situated close to golf