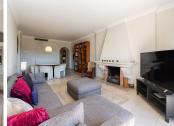

## R4976914

Atalaya

REF# R4976914 485.000 €

| BEDS | BATHS | BUILT  | TERRACE |
|------|-------|--------|---------|
| 2    | 3     | 144 m² | 67 m²   |

Located in the popular La Cartuja del Golf in Estepona East, this exquisite penthouse offers a harmonious blend of luxury and comfort. Boasting a prime position within the complex, this former showflat is an exceptional opportunity for those seeking a refined lifestyle. The property features 3 spacious bedrooms and 3 bathrooms, including 2 en-suite, ensuring privacy and convenience. A standout feature is the expansive 42-square-metre bedroom suite built on the solarium terrace, complete with an open-plan bathroom, providing a serene retreat with stunning views of the communal pool area. The penthouse spans 140m² of beautifully designed living space, complemented by two generous terraces totalling 64m². The ground-floor terrace and the top-floor solarium offer breathtaking views of the lush gardens, sparkling pool, and even the surrounding mountains and golf course. The interiors are finished to an excellent standard, with marble floors, a fully fitted kitchen, and fitted wardrobes enhancing the sense of elegance and practicality. Air conditioning ensures year-round comfort, while the optional furniture package allows for a seamless move-in experience. Residents of this gated community enjoy an array of amenities, including 24-hour security, a communal swimming pool, expansive gardens, and a padel tennis court. The low-density development ensures a peaceful and exclusive atmosphere. The property also includes a private parking space conveniently located in front of the apartment, adding to the ease of living. Perfectly situated close to golf