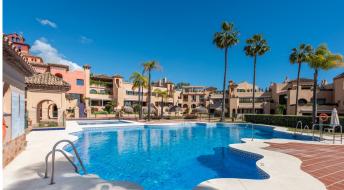

## R4976914

Atalaya

REF# R4976914 485.000 €

| BEDS | BATHS | BUILT  | TERRACE |
|------|-------|--------|---------|
| 2    | 3     | 144 m² | 67 m²   |

Located in the popular La Cartuja del Golf in Estepona East, this exquisite penthouse offers a harmonious blend of luxury and comfort. Boasting a prime position within the complex, this former showflat is an exceptional opportunity for those seeking a refined lifestyle. The property features 3 spacious bedrooms and 3 bathrooms, including 2 en-suite, ensuring privacy and convenience. A standout feature is the expansive 42-square-metre bedroom suite built on the solarium terrace, complete with an open-plan bathroom, providing a serene retreat with stunning views of the communal pool area. The penthouse spans 140m² of beautifully designed living space, complemented by two generous terraces totalling 64m². The ground-floor terrace and the top-floor solarium offer breathtaking views of the lush gardens, sparkling pool, and even the surrounding mountains and golf course. The interiors are finished to an excellent standard, with marble floors, a fully fitted kitchen, and fitted wardrobes enhancing the sense of elegance and practicality. Air conditioning ensures year-round comfort, while the optional furniture package allows for a seamless move-in experience. Residents of this gated community enjoy an array of amenities, including 24-hour security, a communal swimming pool, expansive gardens, and a padel tennis court. The low-density development ensures a peaceful and exclusive atmosphere. The property also includes a private parking space conveniently located in front of the apartment, adding to the ease of living. Perfectly situated close to golf