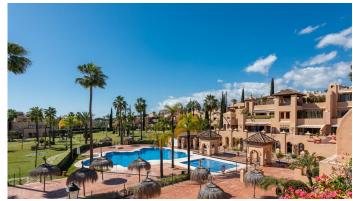

## R4976914

Atalaya

REF# R4976914 485.000 €

| BEDS | BATHS | BUILT  | TERRACE |
|------|-------|--------|---------|
| 2    | 3     | 144 m² | 67 m²   |

Located in the popular La Cartuja del Golf in Estepona East, this exquisite penthouse offers a harmonious blend of luxury and comfort. Boasting a prime position within the complex, this former showflat is an exceptional opportunity for those seeking a refined lifestyle. The property features 3 spacious bedrooms and 3 bathrooms, including 2 en-suite, ensuring privacy and convenience. A standout feature is the expansive 42-square-metre bedroom suite built on the solarium terrace, complete with an open-plan bathroom, providing a serene retreat with stunning views of the communal pool area. The penthouse spans 140m² of beautifully designed living space, complemented by two generous terraces totalling 64m². The ground-floor terrace and the top-floor solarium offer breathtaking views of the lush gardens, sparkling pool, and even the surrounding mountains and golf course. The interiors are finished to an excellent standard, with marble floors, a fully fitted kitchen, and fitted wardrobes enhancing the sense of elegance and practicality. Air conditioning ensures year-round comfort, while the optional furniture package allows for a seamless move-in experience. Residents of this gated community enjoy an array of amenities, including 24-hour security, a communal swimming pool, expansive gardens, and a padel tennis court. The low-density development ensures a peaceful and exclusive atmosphere. The property also includes a private parking space conveniently located in front of the apartment, adding to the ease of living. Perfectly situated close to golf