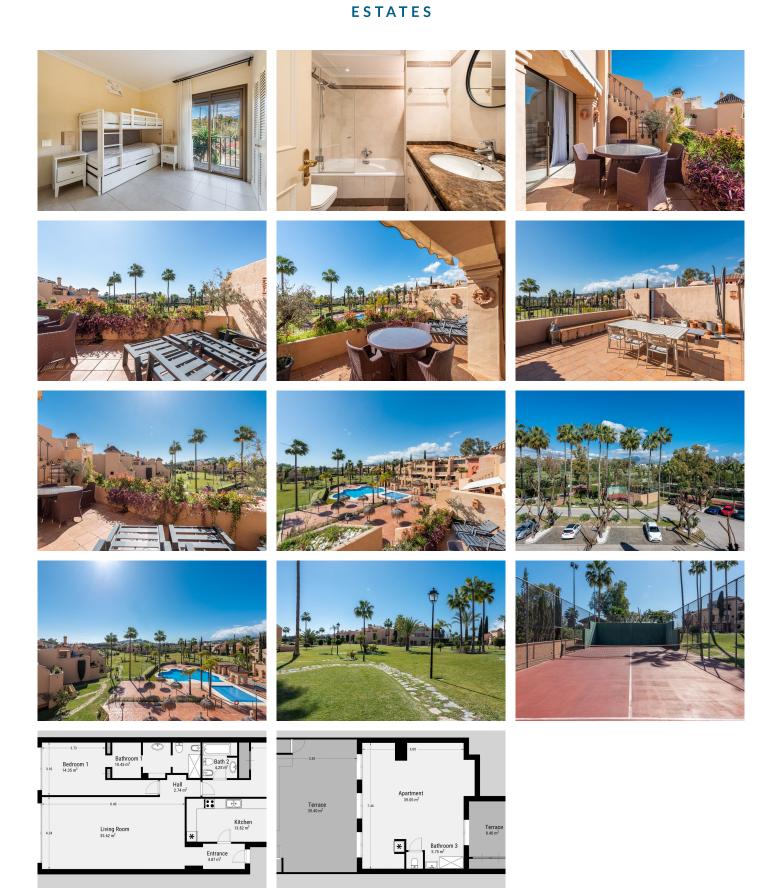

## R4976914

Atalaya

REF# R4976914 485.000 €

| BEDS | BATHS | BUILT  | TERRACE |
|------|-------|--------|---------|
| 2    | 3     | 144 m² | 67 m²   |

Located in the popular La Cartuja del Golf in Estepona East, this exquisite penthouse offers a harmonious blend of luxury and comfort. Boasting a prime position within the complex, this former showflat is an exceptional opportunity for those seeking a refined lifestyle. The property features 3 spacious bedrooms and 3 bathrooms, including 2 en-suite, ensuring privacy and convenience. A standout feature is the expansive 42-square-metre bedroom suite built on the solarium terrace, complete with an open-plan bathroom, providing a serene retreat with stunning views of the communal pool area. The penthouse spans 140m² of beautifully designed living space, complemented by two generous terraces totalling 64m². The ground-floor terrace and the top-floor solarium offer breathtaking views of the lush gardens, sparkling pool, and even the surrounding mountains and golf course. The interiors are finished to an excellent standard, with marble floors, a fully fitted kitchen, and fitted wardrobes enhancing the sense of elegance and practicality. Air conditioning ensures year-round comfort, while the optional furniture package allows for a seamless move-in experience. Residents of this gated community enjoy an array of amenities, including 24-hour security, a communal swimming pool, expansive gardens, and a padel tennis court. The low-density development ensures a peaceful and exclusive atmosphere. The property also includes a private parking space conveniently located in front of the apartment, adding to the ease of living. Perfectly situated close to golf

+34 951 123 083 | +44 (0)330 179 8687 | info@idiliqestates.com Local 28, Edificio D, Centro de Negocios Puerta de Banús, N-340, Km 175, 29660 Nueva Andlaucia

courses, shops, and schools, this penthouse combines tranquillity with accessibility. Whether you are relaxing on the terrace, enjoying the solarium, or exploring the nearby amenities, this property offers an unparalleled lifestyle in one of Atalaya's most sought-after locations.