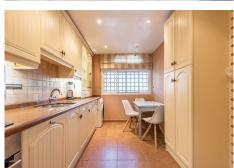

## R4976914

Atalaya

REF# R4976914 485.000 €

| BEDS | BATHS | BUILT  | TERRACE |
|------|-------|--------|---------|
| 2    | 3     | 144 m² | 67 m²   |

Located in the popular La Cartuja del Golf in Estepona East, this exquisite penthouse offers a harmonious blend of luxury and comfort. Boasting a prime position within the complex, this former showflat is an exceptional opportunity for those seeking a refined lifestyle. The property features 3 spacious bedrooms and 3 bathrooms, including 2 en-suite, ensuring privacy and convenience. A standout feature is the expansive 42-square-metre bedroom suite built on the solarium terrace, complete with an open-plan bathroom, providing a serene retreat with stunning views of the communal pool area. The penthouse spans 140m² of beautifully designed living space, complemented by two generous terraces totalling 64m². The ground-floor terrace and the top-floor solarium offer breathtaking views of the lush gardens, sparkling pool, and even the surrounding mountains and golf course. The interiors are finished to an excellent standard, with marble floors, a fully fitted kitchen, and fitted wardrobes enhancing the sense of elegance and practicality. Air conditioning ensures year-round comfort, while the optional furniture package allows for a seamless move-in experience. Residents of this gated community enjoy an array of amenities, including 24-hour security, a communal swimming pool, expansive gardens, and a padel tennis court. The low-density development ensures a peaceful and exclusive atmosphere. The property also includes a private parking space conveniently located in front of the apartment, adding to the ease of living. Perfectly situated close to golf