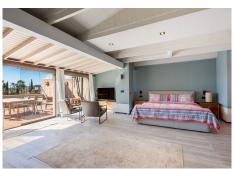

## R4976914

Atalaya

REF# R4976914 485.000 €

| BEDS | BATHS | BUILT  | TERRACE |
|------|-------|--------|---------|
| 2    | 3     | 144 m² | 67 m²   |

Located in the popular La Cartuja del Golf in Estepona East, this exquisite penthouse offers a harmonious blend of luxury and comfort. Boasting a prime position within the complex, this former showflat is an exceptional opportunity for those seeking a refined lifestyle. The property features 3 spacious bedrooms and 3 bathrooms, including 2 en-suite, ensuring privacy and convenience. A standout feature is the expansive 42-square-metre bedroom suite built on the solarium terrace, complete with an open-plan bathroom, providing a serene retreat with stunning views of the communal pool area. The penthouse spans 140m² of beautifully designed living space, complemented by two generous terraces totalling 64m². The ground-floor terrace and the top-floor solarium offer breathtaking views of the lush gardens, sparkling pool, and even the surrounding mountains and golf course. The interiors are finished to an excellent standard, with marble floors, a fully fitted kitchen, and fitted wardrobes enhancing the sense of elegance and practicality. Air conditioning ensures year-round comfort, while the optional furniture package allows for a seamless move-in experience. Residents of this gated community enjoy an array of amenities, including 24-hour security, a communal swimming pool, expansive gardens, and a padel tennis court. The low-density development ensures a peaceful and exclusive atmosphere. The property also includes a private parking space conveniently located in front of the apartment, adding to the ease of living. Perfectly situated close to golf