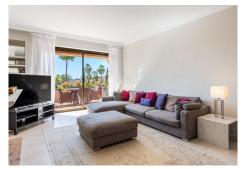

## R4976914

Atalaya

REF# R4976914 485.000 €

| BEDS | BATHS | BUILT  | TERRACE |
|------|-------|--------|---------|
| 2    | 3     | 144 m² | 67 m²   |

Located in the popular La Cartuja del Golf in Estepona East, this exquisite penthouse offers a harmonious blend of luxury and comfort. Boasting a prime position within the complex, this former showflat is an exceptional opportunity for those seeking a refined lifestyle. The property features 3 spacious bedrooms and 3 bathrooms, including 2 en-suite, ensuring privacy and convenience. A standout feature is the expansive 42-square-metre bedroom suite built on the solarium terrace, complete with an open-plan bathroom, providing a serene retreat with stunning views of the communal pool area. The penthouse spans 140m² of beautifully designed living space, complemented by two generous terraces totalling 64m². The ground-floor terrace and the top-floor solarium offer breathtaking views of the lush gardens, sparkling pool, and even the surrounding mountains and golf course. The interiors are finished to an excellent standard, with marble floors, a fully fitted kitchen, and fitted wardrobes enhancing the sense of elegance and practicality. Air conditioning ensures year-round comfort, while the optional furniture package allows for a seamless move-in experience. Residents of this gated community enjoy an array of amenities, including 24-hour security, a communal swimming pool, expansive gardens, and a padel tennis court. The low-density development ensures a peaceful and exclusive atmosphere. The property also includes a private parking space conveniently located in front of the apartment, adding to the ease of living. Perfectly situated close to golf