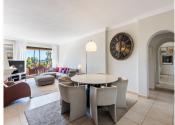

## R4976914

Atalaya

REF# R4976914 485.000 €

| BEDS | BATHS | BUILT  | TERRACE |
|------|-------|--------|---------|
| 2    | 3     | 144 m² | 67 m²   |

Located in the popular La Cartuja del Golf in Estepona East, this exquisite penthouse offers a harmonious blend of luxury and comfort. Boasting a prime position within the complex, this former showflat is an exceptional opportunity for those seeking a refined lifestyle. The property features 3 spacious bedrooms and 3 bathrooms, including 2 en-suite, ensuring privacy and convenience. A standout feature is the expansive 42-square-metre bedroom suite built on the solarium terrace, complete with an open-plan bathroom, providing a serene retreat with stunning views of the communal pool area. The penthouse spans 140m² of beautifully designed living space, complemented by two generous terraces totalling 64m². The ground-floor terrace and the top-floor solarium offer breathtaking views of the lush gardens, sparkling pool, and even the surrounding mountains and golf course. The interiors are finished to an excellent standard, with marble floors, a fully fitted kitchen, and fitted wardrobes enhancing the sense of elegance and practicality. Air conditioning ensures year-round comfort, while the optional furniture package allows for a seamless move-in experience. Residents of this gated community enjoy an array of amenities, including 24-hour security, a communal swimming pool, expansive gardens, and a padel tennis court. The low-density development ensures a peaceful and exclusive atmosphere. The property also includes a private parking space conveniently located in front of the apartment, adding to the ease of living. Perfectly situated close to golf