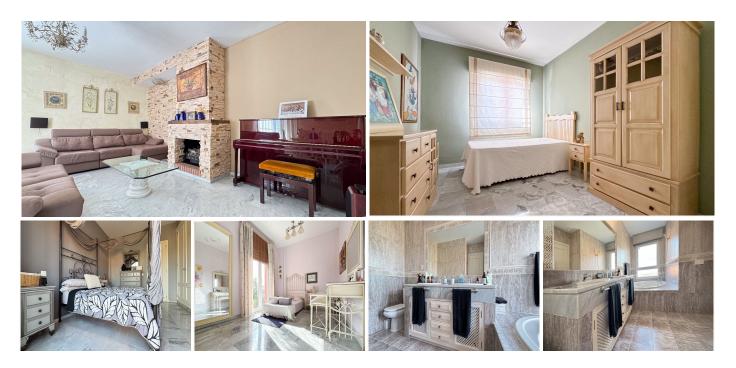

## Marbella

REF# R4976812 750.000 €

| BEDS | BATHS | BUILT  | PLOT   |
|------|-------|--------|--------|
| 4    | 4     | 230 m² | 377 m² |

Discover the charm of Andalusian style in this stunning detached house in "Bellavista II," Marbella. Set on a 377 m<sup>2</sup> plot, this architectural gem is designed to maximize comfort and space, offering a unique home full of character.

Perfect layout across three floors:

- Semi-basement floor: A cozy living-dining room, functional kitchen, laundry room, bathroom, bedroom, and a charming patio make this floor a versatile space for all your needs.

– Main floor: Welcomes you with a bright hall leading to the living-dining room, where an elegant fireplace adds warmth and personality. The functional kitchen, laundry room, and direct access to the private garden complete this perfect space for everyday living.

Upper floor: Two spacious bedrooms with walk-in closets and en-suite bathrooms offer a restful retreat.
Private terraces provide breathtaking views, ideal for relaxation.

– Outdoor area: The private garden is an idyllic spot featuring green areas, a swimming pool of 18.5 m<sup>2</sup>, and plenty of space to enjoy the Mediterranean climate.