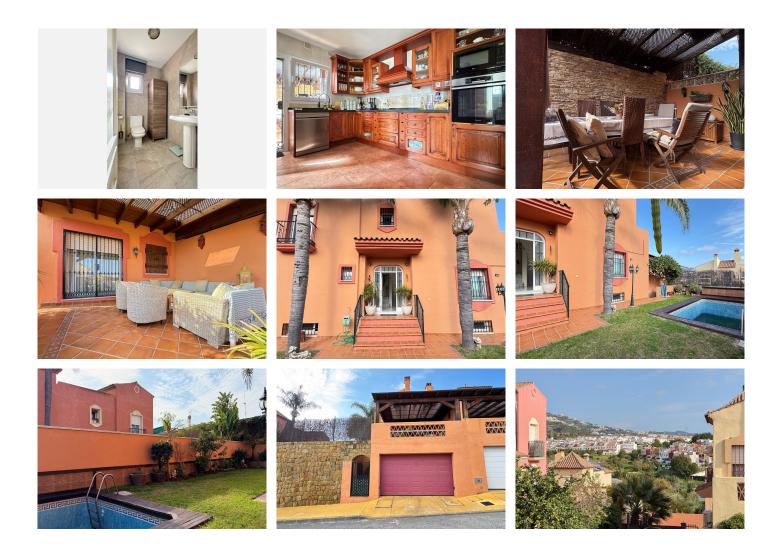

Perfect layout across three floors:

- Semi-basement floor: A cozy living-dining room, functional kitchen, laundry room, bathroom, bedroom, and a charming patio make this floor a versatile space for all your needs.

– Main floor: Welcomes you with a bright hall leading to the living-dining room, where an elegant fireplace adds warmth and personality. The functional kitchen, laundry room, and direct access to the private garden complete this perfect space for everyday living.

Upper floor: Two spacious bedrooms with walk-in closets and en-suite bathrooms offer a restful retreat.
Private terraces provide breathtaking views, ideal for relaxation.

– Outdoor area: The private garden is an idyllic spot featuring green areas, a swimming pool of 18.5 m<sup>2</sup>, and plenty of space to enjoy the Mediterranean climate.

Located in a quiet area surrounded by nature, this house allows you to live close to Marbella's conveniences without sacrificing peace and privacy.

Don't miss this unique opportunity! Contact us for more information or to schedule a visit.