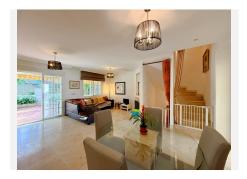

The property features a spacious lounge and dining area, with a kitchen that can be effortlessly converted into an open-plan layout. This bright and airy space leads to a private, tropical terraced garden, offering ultimate tranquility with Spanish pine trees, olive trees, and fragrant jasmine, ensuring complete privacy.

The main bedroom boasts an en-suite bathroom, built-in wardrobes, and a sunny south-facing private terrace, perfect for relaxing.

A standout feature of this townhouse is the huge basement, offering incredible potential to be transformed into a games room, additional apartment, or storage space, with direct access to parking and the communal +34 951 123 083 | +44 (0)330 179 8687 | info@idiliqestates.com Local 28, Edificio D, Centro de Negocios Puerta de Banús, N-340, Km 175, 29660 Nueva Andlaucia