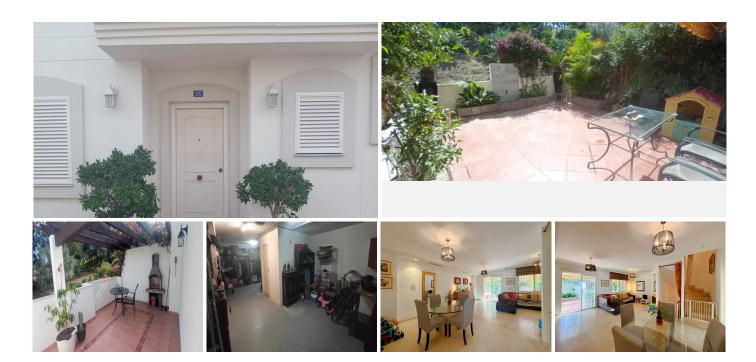

## New Photos coming soon...

This stunning south-facing, 3-bedroom townhouse is perfectly positioned very close to Aloha International School, making it an ideal home for families or a lucrative investment opportunity. Situated on the front line of Aloha Golf, this property is just a short walk to supermarkets, renowned cafés, public transport, and the world-famous Puerto Banús.

The property features a spacious lounge and dining area, with a kitchen that can be effortlessly converted into an open-plan layout. This bright and airy space leads to a private, tropical terraced garden, offering ultimate tranquility with Spanish pine trees, olive trees, and fragrant jasmine, ensuring complete privacy.

The main bedroom boasts an en-suite bathroom, built-in wardrobes, and a sunny south-facing private terrace, perfect for relaxing.

A standout feature of this townhouse is the huge basement, offering incredible potential to be transformed into a games room, additional apartment, or storage space, with direct access to parking and the communal +34 951 123 083 | +44 (0)330 179 8687 | info@idiliqestates.com Local 28, Edificio D, Centro de Negocios Puerta de Banús, N-340, Km 175, 29660 Nueva Andlaucia