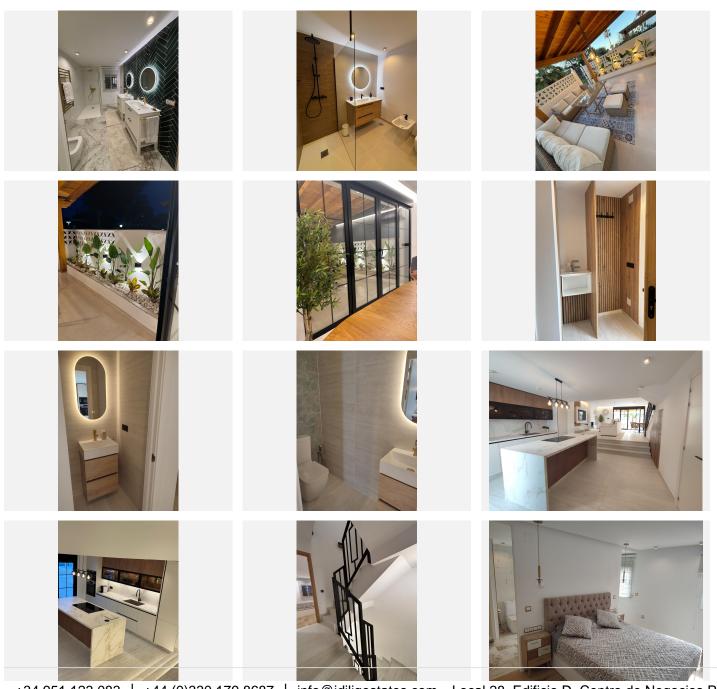

Featuring two spacious bedrooms, two contemporary bathrooms, and a guest toilet, the townhouse has been thoughtfully updated to provide a stylish and functional living space. The bright open-plan living and dining area seamlessly connects to a cosy private terrace, perfect for enjoying outdoor meals or relaxing in the sun.

One of the standout features of this home is the private roof terrace, offering partial sea views—a perfect spot for soaking in the Mediterranean ambiance. Residents also benefit from communal parking, ensuring convenience and ease of access.

Located just 50 meters from the communal pool area, the home is ideal for those who love to swim and unwind. With easy road access and a video entrance system, security and practicality are assured.

The townhouse is within walking distance to Sabinillas town centre, where you'll find a variety of shops, restaurants, and amenities. Whether you're looking for a permanent residence, a holiday home, or an investment property, this home offers everything you need in a prime coastal location.