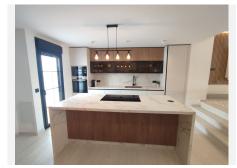

Featuring two spacious bedrooms, two contemporary bathrooms, and a guest toilet, the townhouse has been thoughtfully updated to provide a stylish and functional living space. The bright open-plan living and dining area seamlessly connects to a cosy private terrace, perfect for enjoying outdoor meals or relaxing in the sun.