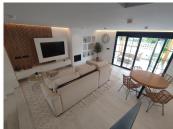

Featuring two spacious bedrooms, two contemporary bathrooms, and a guest toilet, the townhouse has been thoughtfully updated to provide a stylish and functional living space. The bright open-plan living and dining area seamlessly connects to a cosy private terrace, perfect for enjoying outdoor meals or relaxing in the sun.