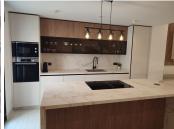

Featuring two spacious bedrooms, two contemporary bathrooms, and a guest toilet, the townhouse has been thoughtfully updated to provide a stylish and functional living space. The bright open-plan living and dining area seamlessly connects to a cosy private terrace, perfect for enjoying outdoor meals or relaxing in the sun.