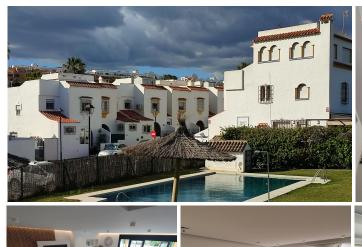

R4976500

**Q** Casares Playa

REF# R4976500 480.000 €

| BEDS | BATHS | BUILT  | PLOT   | TERRACE |
|------|-------|--------|--------|---------|
| 2    | 3     | 110 m² | 103 m² | 37 m²   |

Beautifully Renovated Townhouse in Casares Playa – Just 200m from the Beach!

This stunning, fully reformed townhouse in Casares Playa offers the perfect blend of modern comfort and coastal charm. Located just 200 meters from the beach, this property is ideal for those seeking a serene yet well-connected home by the sea.

One of the standout features of this home is the private roof terrace, offering partial sea views—a perfect spot for soaking in the Mediterranean ambiance. Residents also benefit from communal parking, ensuring convenience and ease of access.

Located just 50 meters from the communal pool area, the home is ideal for those who love to swim and unwind. With easy road access and a video entrance system, security and practicality are assured.

The townhouse is within walking distance to Sabinillas town centre, where you'll find a variety of shops, restaurants, and amenities. Whether you're looking for a permanent residence, a holiday home, or an investment property, this home offers everything you need in a prime coastal location.