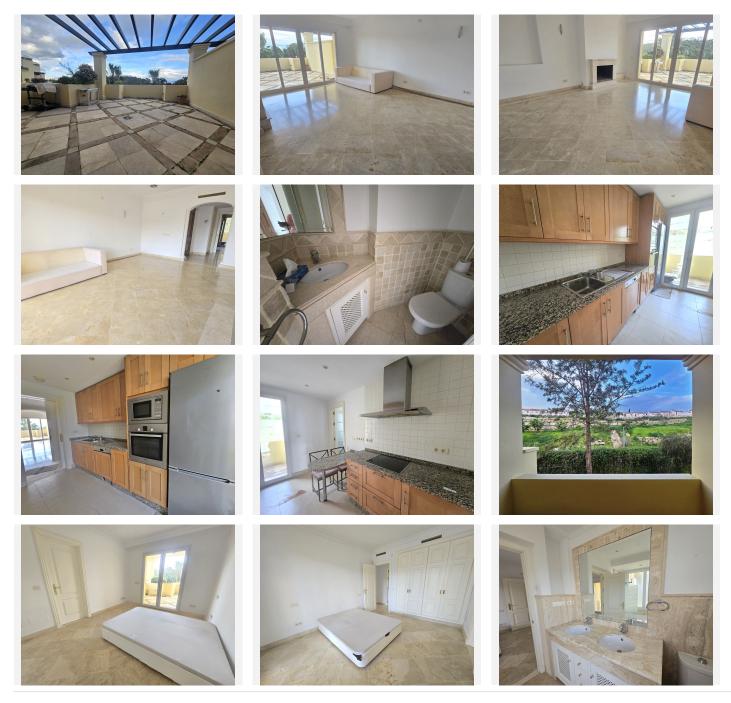

The property has a separate fully fitted kitchen with modern appliances, a utility room and a small kitchen terrace.

There are two double bedrooms, both with a full ensuite bathroom. The main bedroom suite has direct access to the main terrace while the second bedroom has its own two small terraces.

# IDILIQ estates

The property is air-conditioned throughout, and there is underfloor heating in the bathrooms. The apartment is to be sold alongside an underground parking space and a store room.

The community has only 77 apartments in total, and has immaculately maintained gardens and communal areas, as well as two full size swimming pools.