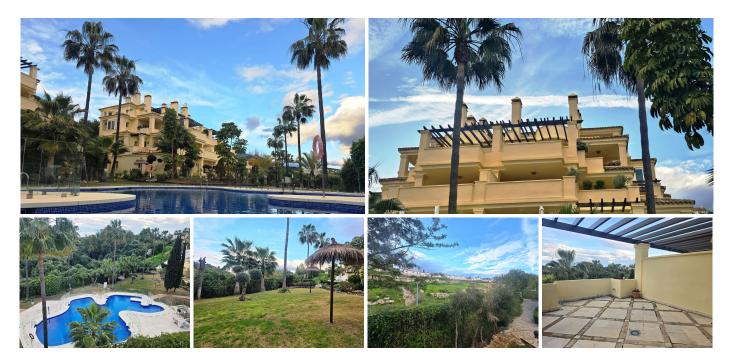

#### REF# R4976143 375.000 €

| BEDS | BATHS | BUILT  | TERRACE |
|------|-------|--------|---------|
| 2    | 2.5   | 103 m² | 52 m²   |

Bright two double ensuite bedroom apartment in Casares Costa with pleasant views of the gardens and the pool.

The property is located within a popular, well established and well run community within walking distance of the beach and all amenities in Casares Costa.

There is a large lounge with open fireplace and extensive terraces. The property benefits from wonderful views of the surrounding countryside, including Los Reales in the Sierra Bermeja.

# IDILIQ estates

The property is air-conditioned throughout, and there is underfloor heating in the bathrooms. The apartment is to be sold alongside an underground parking space and a store room.

The community has only 77 apartments in total, and has immaculately maintained gardens and communal areas, as well as two full size swimming pools.