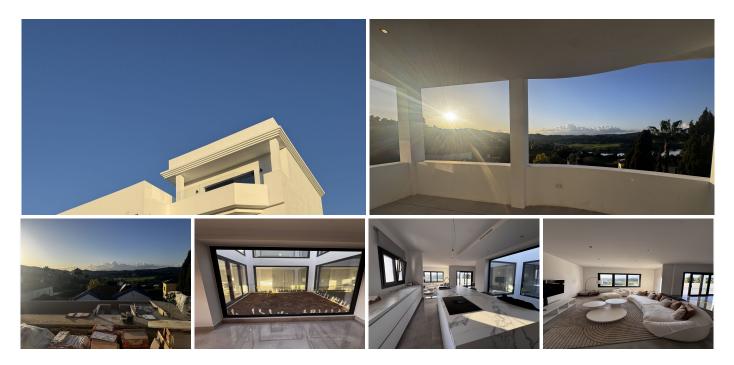

## R4976059 Sotogrande Alto REF# R4976059 2.950.000 €

| BEDS | BATHS | BUILT  | TERRACE |
|------|-------|--------|---------|
| 5    | 5     | 600 m² | 600 m²  |

Looking for a spectacular villa in Sotogrande off-market? This is your chance! If you are looking for a unique property in Sotogrande, newly finished with a spectacular design, this is your opportunity. Located in the exclusive Zona F, this stunning villa rises above the golf course, offering unparalleled views of the lake and the Almenara golf course. ? A modern design that blends luxury and nature From the moment you step in, natural light floods every corner, thanks to a central glass space designed for a vertical garden, bringing freshness and brightness to all three main floors. This home, featuring more than 5 bedrooms, has been built with the highest quality materials, offering the perfect blend of elegance and comfort. ???? Key features: ? Newly finished villa, with some furniture included ? More than 5 bedrooms spread across 4 floors ? Infinity pool with panoramic views ? Interior vertical garden illuminating all three main floors ? Expansive rooftop terrace with breathtaking views of the golf course and lake ? 1,400 m<sup>2</sup>+ plot, ensuring maximum privacy ???? Pocket Listing – Exclusive off-market property This villa is not publicly listed, making it a unique opportunity for discerning buyers. Viewings available upon request.