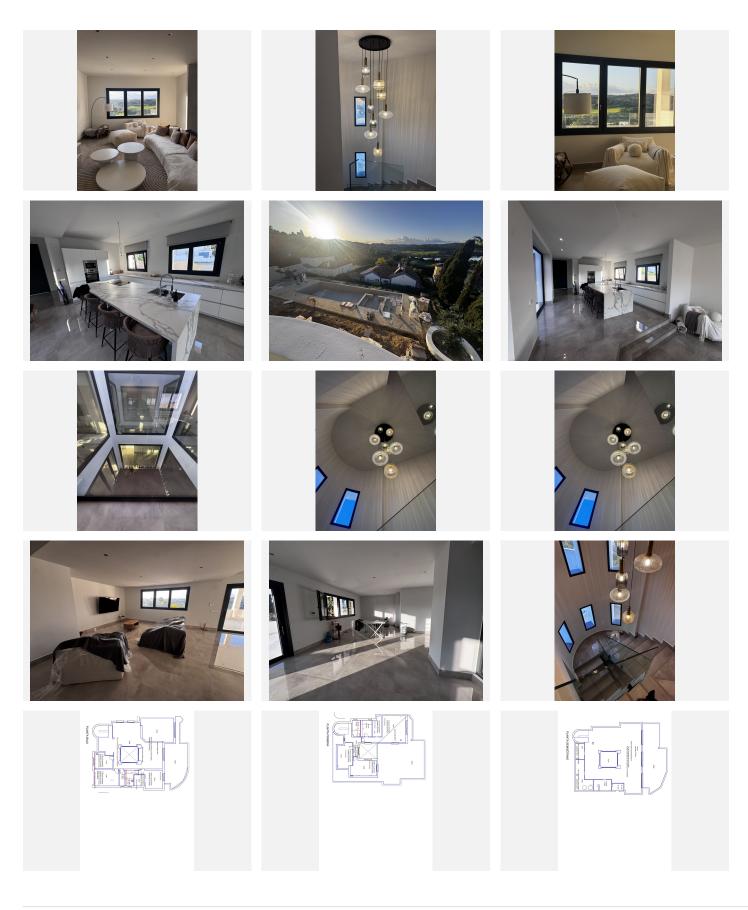

## R4976059 Sotogrande Alto REF# R4976059 2.950.000 €

| BEDS | BATHS | BUILT  | TERRACE |
|------|-------|--------|---------|
| 5    | 5     | 600 m² | 600 m²  |

Looking for a spectacular villa in Sotogrande off-market? This is your chance! If you are looking for a unique property in Sotogrande, newly finished with a spectacular design, this is your opportunity. Located in the exclusive Zona F, this stunning villa rises above the golf course, offering unparalleled views of the lake and the Almenara golf course. ? A modern design that blends luxury and nature From the moment you step in, natural light floods every corner, thanks to a central glass space designed for a vertical garden, bringing freshness and brightness to all three main floors. This home, featuring more than 5 bedrooms, has been built with the highest quality materials, offering the perfect blend of elegance and comfort. ???? Key features: ? Newly finished villa, with some furniture included ? More than 5 bedrooms spread across 4 floors ? Infinity pool with panoramic views ? Interior vertical garden illuminating all three main floors ? Expansive rooftop terrace with breathtaking views of the golf course and lake ? 1,400 m<sup>2</sup>+ plot, ensuring maximum privacy ???? Pocket Listing – Exclusive off-market property This villa is not publicly listed, making it a unique opportunity for discerning buyers. Viewings available upon request.