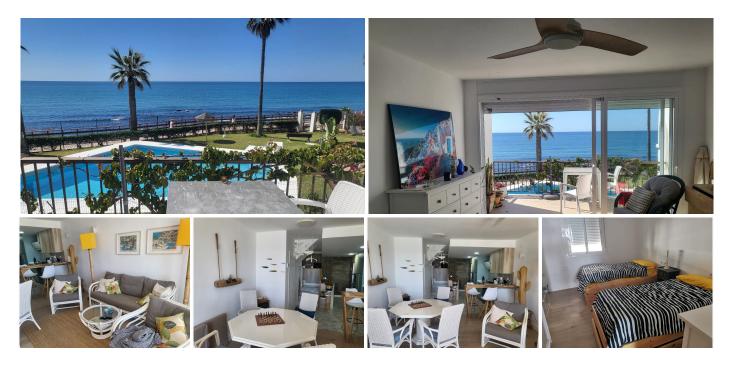

## Calahonda

REF# R4975858 775.000 €

| BEDS | BATHS | BUILT  | TERRACE |
|------|-------|--------|---------|
| 2    | 3     | 143 m² | 25 m²   |

Frontline beach house in Calahonda!

Discover your new beachfront home. This impressive house in the first-line of the beach offers you the perfect combination of luxury and comfort. With a surface area of 143 m<sup>2</sup> distributed over three floors, you will enjoy spacious and bright spaces thanks to its southern orientation. On the ground floor, the dining room is integrated with a modern equipped kitchen, ideal for family gatherings. Additionally, there is a guest toilet for added convenience.

Go up to the first floor and find two bedrooms, each with its own bathroom, ensuring privacy and comfort. The jewel of the house is its solarium plant, which includes a service room and a spectacular terrace of 25 m<sup>2</sup>, perfect for enjoying the sun and sea views.

This house not only offers a relaxed lifestyle by the sea, it also has modern amenities: air conditioning, alarm installed and a parking space included. In addition, you will have access to a swimming pool and community garden to enjoy good weather.