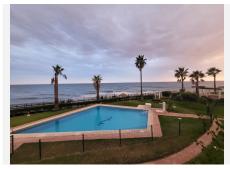

## Calahonda

REF# R4975858 775.000 €

| BEDS | BATHS | BUILT  | TERRACE |
|------|-------|--------|---------|
| 2    | 3     | 143 m² | 25 m²   |

Frontline beach house in Calahonda!

Discover your new beachfront home. This impressive house in the first-line of the beach offers you the perfect combination of luxury and comfort. With a surface area of 143 m<sup>2</sup> distributed over three floors, you will enjoy spacious and bright spaces thanks to its southern orientation. On the ground floor, the dining room is integrated with a modern equipped kitchen, ideal for family gatherings. Additionally, there is a guest toilet for added convenience.

This house not only offers a relaxed lifestyle by the sea, it also has modern amenities: air conditioning, alarm installed and a parking space included. In addition, you will have access to a swimming pool and community garden to enjoy good weather.