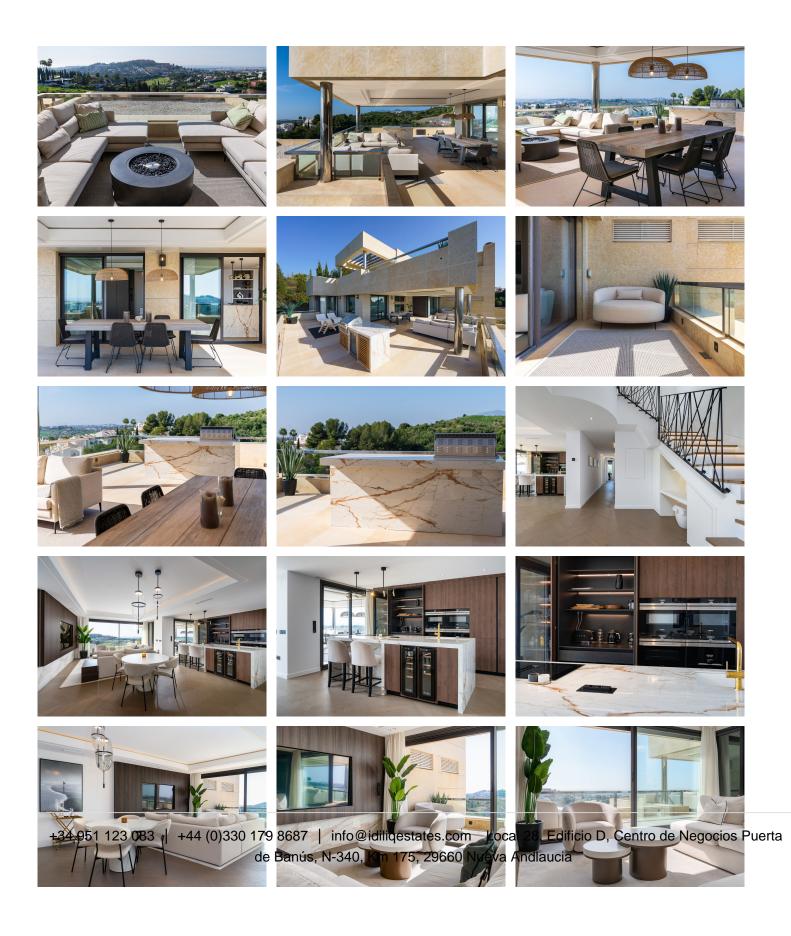

#### R4975846

Marbella

REF# R4975846 2.495.000 €

| BEDS | BATHS | BUILT  | TERRACE |
|------|-------|--------|---------|
| 3    | 3     | 196 m² | 195 m²  |

We are pleased to introduce this fully renovated duplex penthouse in Los Arrayanes. The complex stands out from its competitors due to their extremely spacious terraces, offering both covered and uncovered areas. The views are simply breath-taking, with open views of the valley, sea and mountains. This is the dream property for someone who puts views at the top of their priority list - there is no better! A wonderful homebase for relaxing and enjoying the Mediterranean lifestyle to the absolute fullest. Situated in the heart of the Golf Valley, residents are also in luck as all the popular golf courses of the area are nearby. Just a short drive takes you to Puerto Banus and the lovely beaches. Step inside to be greeted with an open plan space comprising open plan kitchen, dining area and living room. The kitchen is very sleek and modern due to being fully renovated. Large glass corner windows in the living room ensure optimum sunlight intake so the living area is spacious and bright. Direct access out to the spectacular terrace that is simply unbeatable offering a large area to enjoy an al-fresco dinner or soaking up the sunshine. Here you can enjoy unparalleled views of the whole valley, golf and down to the sea. This floor also features two guest bedrooms and two bathrooms. The top floor comprises the master bedroom with large ensuite renovated bathroom, walk in wardrobe with direct access to another huge terrace. The apartment comes with 2, large, secure underground parking space located next to each other along with a large storage unit. The complex +34 951 123 083 | +44 (0)330 179 8687 | info@idiliqestates.com Local 28, Edificio D, Centro de Negocios Puerta de Banús, N-340, Km 175, 29660 Nueva Andlaucia

offers 2 large swimming pools as well as gym. If you are looking for a duplex penthouse for sale with lots of space, big terraces and incredible views then you will love this listing!

+34 951 123 083 | +44 (0)330 179 8687 | info@idiliqestates.com Local 28, Edificio D, Centro de Negocios Puerta de Banús, N-340, Km 175, 29660 Nueva Andlaucia