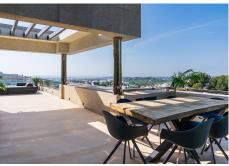

#### R4975846

Marbella

REF# R4975846 2.495.000 €

| BEDS | BATHS | BUILT  | TERRACE |
|------|-------|--------|---------|
| 3    | 3     | 196 m² | 195 m²  |

We are pleased to introduce this fully renovated duplex penthouse in Los Arrayanes. The complex stands out from its competitors due to their extremely spacious terraces, offering both covered and uncovered areas. The views are simply breath-taking, with open views of the valley, sea and mountains. This is the dream property for someone who puts views at the top of their priority list - there is no better! A wonderful homebase for relaxing and enjoying the Mediterranean lifestyle to the absolute fullest. Situated in the heart of the Golf Valley, residents are also in luck as all the popular golf courses of the area are nearby. Just a short drive takes you to Puerto Banus and the lovely beaches. Step inside to be greeted with an open plan space comprising open plan kitchen, dining area and living room. The kitchen is very sleek and modern due to being fully renovated. Large glass corner windows in the living room ensure optimum sunlight intake so the living area is spacious and bright. Direct access out to the spectacular terrace that is simply unbeatable offering a large area to enjoy an al-fresco dinner or soaking up the sunshine. Here you can enjoy unparalleled views of the whole valley, golf and down to the sea. This floor also features two guest bedrooms and two bathrooms. The top floor comprises the master bedroom with large ensuite renovated bathroom, walk in wardrobe with direct access to another huge terrace. The apartment comes with 2, large, secure underground parking space located next to each other along with a large storage unit. The complex +34 951 123 083 | +44 (0)330 179 8687 | info@idiliqestates.com Local 28, Edificio D, Centro de Negocios Puerta de Banús, N-340, Km 175, 29660 Nueva Andlaucia