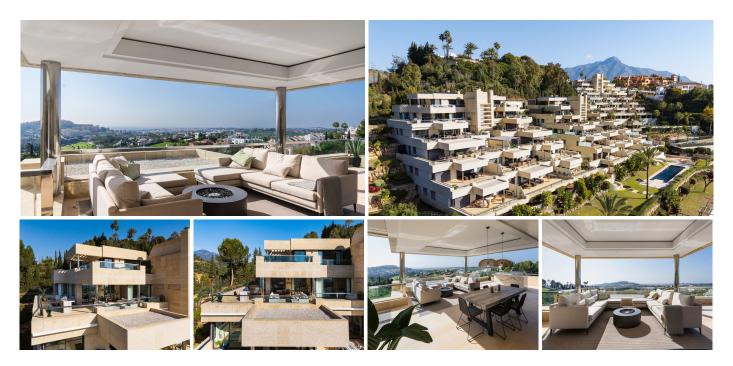

#### R4975846

Marbella

REF# R4975846 2.495.000 €

| BEDS | BATHS | BUILT  | TERRACE |
|------|-------|--------|---------|
| 3    | 3     | 196 m² | 195 m²  |

We are pleased to introduce this fully renovated duplex penthouse in Los Arrayanes. The complex stands out from its competitors due to their extremely spacious terraces, offering both covered and uncovered areas. The views are simply breath-taking, with open views of the valley, sea and mountains. This is the dream property for someone who puts views at the top of their priority list - there is no better! A wonderful homebase for relaxing and enjoying the Mediterranean lifestyle to the absolute fullest. Situated in the heart of the Golf Valley, residents are also in luck as all the popular golf courses of the area are nearby. Just a short drive takes you to Puerto Banus and the lovely beaches. Step inside to be greeted with an open plan space comprising open plan kitchen, dining area and living room. The kitchen is very sleek and modern due to being fully renovated. Large glass corner windows in the living room ensure optimum sunlight intake so the living area is spacious and bright. Direct access out to the spectacular terrace that is simply unbeatable offering a large area to enjoy an al-fresco dinner or soaking up the sunshine. Here you can enjoy unparalleled views of the whole valley, golf and down to the sea. This floor also features two guest bedrooms and two bathrooms. The top floor comprises the master bedroom with large ensuite renovated bathroom, walk in wardrobe with direct access to another huge terrace. The apartment comes with 2, large, secure underground parking space located next to each other along with a large storage unit. The complex +34 951 123 083 | +44 (0)330 179 8687 | info@idiliqestates.com Local 28, Edificio D, Centro de Negocios Puerta de Banús, N-340, Km 175, 29660 Nueva Andlaucia

offers 2 large swimming pools as well as gym. If you are looking for a duplex penthouse for sale with lots of space, big terraces and incredible views then you will love this listing!

+34 951 123 083 | +44 (0)330 179 8687 | info@idiliqestates.com Local 28, Edificio D, Centro de Negocios Puerta de Banús, N-340, Km 175, 29660 Nueva Andlaucia