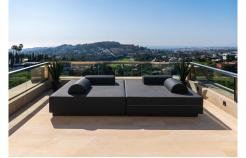

#### R4975846

Marbella

REF# R4975846 2.495.000 €

| BEDS | BATHS | BUILT  | TERRACE |
|------|-------|--------|---------|
| 3    | 3     | 196 m² | 195 m²  |

We are pleased to introduce this fully renovated duplex penthouse in Los Arrayanes. The complex stands out from its competitors due to their extremely spacious terraces, offering both covered and uncovered areas. The views are simply breath-taking, with open views of the valley, sea and mountains. This is the dream property for someone who puts views at the top of their priority list - there is no better! A wonderful homebase for relaxing and enjoying the Mediterranean lifestyle to the absolute fullest. Situated in the heart of the Golf Valley, residents are also in luck as all the popular golf courses of the area are nearby. Just a short drive takes you to Puerto Banus and the lovely beaches. Step inside to be greeted with an open plan space comprising open plan kitchen, dining area and living room. The kitchen is very sleek and modern due to being fully renovated. Large glass corner windows in the living room ensure optimum sunlight intake so the living area is spacious and bright. Direct access out to the spectacular terrace that is simply unbeatable offering a large area to enjoy an al-fresco dinner or soaking up the sunshine. Here you can enjoy unparalleled views of the whole valley, golf and down to the sea. This floor also features two guest bedrooms and two bathrooms. The top floor comprises the master bedroom with large ensuite renovated bathroom, walk in wardrobe with direct access to another huge terrace. The apartment comes with 2, large, secure underground parking space located next to each other along with a large storage unit. The complex +34 951 123 083 | +44 (0)330 179 8687 | info@idiliqestates.com Local 28, Edificio D, Centro de Negocios Puerta de Banús, N-340, Km 175, 29660 Nueva Andlaucia