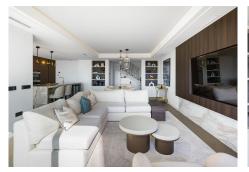

#### R4975846

Marbella

REF# R4975846 2.495.000 €

| BEDS | BATHS | BUILT  | TERRACE |
|------|-------|--------|---------|
| 3    | 3     | 196 m² | 195 m²  |

We are pleased to introduce this fully renovated duplex penthouse in Los Arrayanes. The complex stands out from its competitors due to their extremely spacious terraces, offering both covered and uncovered areas. The views are simply breath-taking, with open views of the valley, sea and mountains. This is the dream property for someone who puts views at the top of their priority list - there is no better! A wonderful homebase for relaxing and enjoying the Mediterranean lifestyle to the absolute fullest. Situated in the heart of the Golf Valley, residents are also in luck as all the popular golf courses of the area are nearby. Just a short drive takes you to Puerto Banus and the lovely beaches. Step inside to be greeted with an open plan space comprising open plan kitchen, dining area and living room. The kitchen is very sleek and modern due to being fully renovated. Large glass corner windows in the living room ensure optimum sunlight intake so the living area is spacious and bright. Direct access out to the spectacular terrace that is simply unbeatable offering a large area to enjoy an al-fresco dinner or soaking up the sunshine. Here you can enjoy unparalleled views of the whole valley, golf and down to the sea. This floor also features two guest bedrooms and two bathrooms. The top floor comprises the master bedroom with large ensuite renovated bathroom, walk in wardrobe with direct access to another huge terrace. The apartment comes with 2, large, secure underground parking space located next to each other along with a large storage unit. The complex +34 951 123 083 | +44 (0)330 179 8687 | info@idiliqestates.com Local 28, Edificio D, Centro de Negocios Puerta de Banús, N-340, Km 175, 29660 Nueva Andlaucia