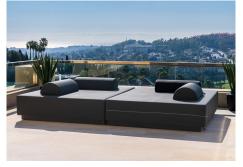

#### R4975846

Marbella

REF# R4975846 2.495.000 €

| BEDS | BATHS | BUILT  | TERRACE |
|------|-------|--------|---------|
| 3    | 3     | 196 m² | 195 m²  |

We are pleased to introduce this fully renovated duplex penthouse in Los Arrayanes. The complex stands out from its competitors due to their extremely spacious terraces, offering both covered and uncovered areas. The views are simply breath-taking, with open views of the valley, sea and mountains. This is the dream property for someone who puts views at the top of their priority list - there is no better! A wonderful homebase for relaxing and enjoying the Mediterranean lifestyle to the absolute fullest. Situated in the heart of the Golf Valley, residents are also in luck as all the popular golf courses of the area are nearby. Just a short drive takes you to Puerto Banus and the lovely beaches. Step inside to be greeted with an open plan space comprising open plan kitchen, dining area and living room. The kitchen is very sleek and modern due to being fully renovated. Large glass corner windows in the living room ensure optimum sunlight intake so the living area is spacious and bright. Direct access out to the spectacular terrace that is simply unbeatable offering a large area to enjoy an al-fresco dinner or soaking up the sunshine. Here you can enjoy unparalleled views of the whole valley, golf and down to the sea. This floor also features two guest bedrooms and two bathrooms. The top floor comprises the master bedroom with large ensuite renovated bathroom, walk in wardrobe with direct access to another huge terrace. The apartment comes with 2, large, secure underground parking space located next to each other along with a large storage unit. The complex +34 951 123 083 | +44 (0)330 179 8687 | info@idiliqestates.com Local 28, Edificio D, Centro de Negocios Puerta de Banús, N-340, Km 175, 29660 Nueva Andlaucia