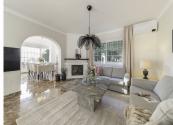

It has three elegantly decorated bedrooms, each with a double bed and two stylish bathrooms. A spacious living room includes a fireplace and a lounge area for dining and socializing.

The villa also boasts a large swimming pool and the beautiful terrace is partially covered to provide shade from the sun. The large, luxurious kitchen has been completely refurbished.

The entire interior of the house, spanning 190m2, has been tastefully renovated with stylish colors, maintaining a balance between modern elegance and Andalusian architecture.

The pleasant garden, covering approximately 1,182 square meters, is adorned with beautiful plants and palm trees and features an automatic irrigation system.