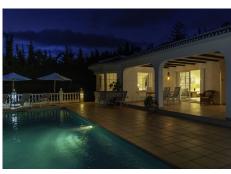

It has three elegantly decorated bedrooms, each with a double bed and two stylish bathrooms. A spacious living room includes a fireplace and a lounge area for dining and socializing.

The villa also boasts a large swimming pool and the beautiful terrace is partially covered to provide shade from the sun. The large, luxurious kitchen has been completely refurbished.