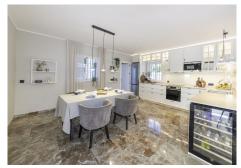

It has three elegantly decorated bedrooms, each with a double bed and two stylish bathrooms. A spacious living room includes a fireplace and a lounge area for dining and socializing.

The villa also boasts a large swimming pool and the beautiful terrace is partially covered to provide shade from the sun. The large, luxurious kitchen has been completely refurbished.

The entire interior of the house, spanning 190m2, has been tastefully renovated with stylish colors, maintaining a balance between modern elegance and Andalusian architecture.

The pleasant garden, covering approximately 1,182 square meters, is adorned with beautiful plants and palm trees and features an automatic irrigation system.