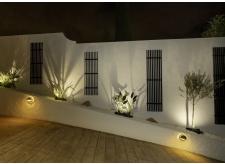

The entire interior of the house, spanning 190m2, has been tastefully renovated with stylish colors, maintaining a balance between modern elegance and Andalusian architecture.

The pleasant garden, covering approximately 1,182 square meters, is adorned with beautiful plants and palm trees and features an automatic irrigation system.

There is also parking space for multiple cars. Security is well taken care of, with lockable windows and an

alarm system with cameras 179 8687 | info@idiliqestates.com Local 28, Edificio D, Centro de Negocios Puerta de Banús, N-340, Km 175, 29660 Nueva Andlaucia