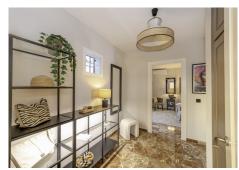

It has three elegantly decorated bedrooms, each with a double bed and two stylish bathrooms. A spacious living room includes a fireplace and a lounge area for dining and socializing.

The villa also boasts a large swimming pool and the beautiful terrace is partially covered to provide shade from the sun. The large, luxurious kitchen has been completely refurbished.

The entire interior of the house, spanning 190m2, has been tastefully renovated with stylish colors, maintaining a balance between modern elegance and Andalusian architecture.

The pleasant garden, covering approximately 1,182 square meters, is adorned with beautiful plants and palm trees and features an automatic irrigation system.