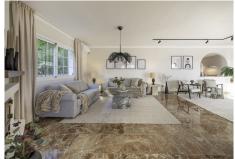

It has three elegantly decorated bedrooms, each with a double bed and two stylish bathrooms. A spacious living room includes a fireplace and a lounge area for dining and socializing.

The villa also boasts a large swimming pool and the beautiful terrace is partially covered to provide shade from the sun. The large, luxurious kitchen has been completely refurbished.

The entire interior of the house, spanning 190m2, has been tastefully renovated with stylish colors, maintaining a balance between modern elegance and Andalusian architecture.

The pleasant garden, covering approximately 1,182 square meters, is adorned with beautiful plants and palm trees and features an automatic irrigation system.