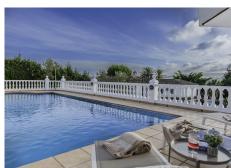

It has three elegantly decorated bedrooms, each with a double bed and two stylish bathrooms. A spacious living room includes a fireplace and a lounge area for dining and socializing.

The villa also boasts a large swimming pool and the beautiful terrace is partially covered to provide shade from the sun. The large, luxurious kitchen has been completely refurbished.

The entire interior of the house, spanning 190m2, has been tastefully renovated with stylish colors, maintaining a balance between modern elegance and Andalusian architecture.

The pleasant garden, covering approximately 1,182 square meters, is adorned with beautiful plants and palm trees and features an automatic irrigation system.