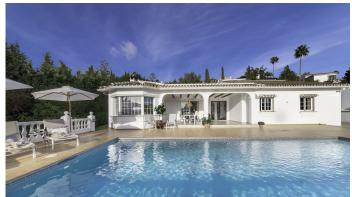

## R4975837

Sierrezuela

REF# R4975837 1.250.000 €

| BEDS | BATHS | BUILT  | PLOT    |
|------|-------|--------|---------|
| 3    | 2     | 295 m² | 1182 m² |

Villa Enjoy is a beautiful home, with a built area of 295m2, on one level, making it easy to enjoy.

The villa is in excellent condition and is privately situated in the prestigious area of La Sierrezuela, located just above Fuengirola.

With a stunning panoramic view and carefully executed renovation, the villa features modern, energy-efficient machinery and offers everything you could imagine.

It has three elegantly decorated bedrooms, each with a double bed and two stylish bathrooms. A spacious living room includes a fireplace and a lounge area for dining and socializing.

The villa also boasts a large swimming pool and the beautiful terrace is partially covered to provide shade from the sun. The large, luxurious kitchen has been completely refurbished.