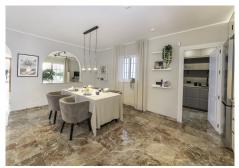

It has three elegantly decorated bedrooms, each with a double bed and two stylish bathrooms. A spacious living room includes a fireplace and a lounge area for dining and socializing.

The villa also boasts a large swimming pool and the beautiful terrace is partially covered to provide shade from the sun. The large, luxurious kitchen has been completely refurbished.

The entire interior of the house, spanning 190m2, has been tastefully renovated with stylish colors, maintaining a balance between modern elegance and Andalusian architecture.

The pleasant garden, covering approximately 1,182 square meters, is adorned with beautiful plants and palm trees and features an automatic irrigation system.