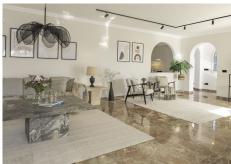

It has three elegantly decorated bedrooms, each with a double bed and two stylish bathrooms. A spacious living room includes a fireplace and a lounge area for dining and socializing.

The villa also boasts a large swimming pool and the beautiful terrace is partially covered to provide shade from the sun. The large, luxurious kitchen has been completely refurbished.

The entire interior of the house, spanning 190m2, has been tastefully renovated with stylish colors, maintaining a balance between modern elegance and Andalusian architecture.

The pleasant garden, covering approximately 1,182 square meters, is adorned with beautiful plants and palm trees and features an automatic irrigation system.