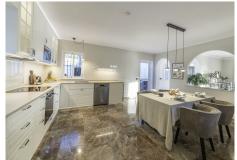

It has three elegantly decorated bedrooms, each with a double bed and two stylish bathrooms. A spacious living room includes a fireplace and a lounge area for dining and socializing.

The villa also boasts a large swimming pool and the beautiful terrace is partially covered to provide shade from the sun. The large, luxurious kitchen has been completely refurbished.