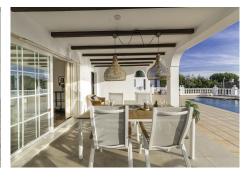

It has three elegantly decorated bedrooms, each with a double bed and two stylish bathrooms. A spacious living room includes a fireplace and a lounge area for dining and socializing.

The villa also boasts a large swimming pool and the beautiful terrace is partially covered to provide shade from the sun. The large, luxurious kitchen has been completely refurbished.