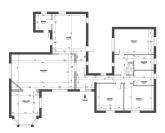

## R4975837

Sierrezuela

REF# R4975837 1.250.000 €

| BEDS | BATHS | BUILT  | PLOT    |
|------|-------|--------|---------|
| 3    | 2     | 295 m² | 1182 m² |

Villa Enjoy is a beautiful home, with a built area of 295m2, on one level, making it easy to enjoy.

It has three elegantly decorated bedrooms, each with a double bed and two stylish bathrooms. A spacious living room includes a fireplace and a lounge area for dining and socializing.

The villa also boasts a large swimming pool and the beautiful terrace is partially covered to provide shade from the sun. The large, luxurious kitchen has been completely refurbished.

The entire interior of the house, spanning 190m2, has been tastefully renovated with stylish colors, maintaining a balance between modern elegance and Andalusian architecture.

The pleasant garden, covering approximately 1,182 square meters, is adorned with beautiful plants and palm trees and features an automatic irrigation system.