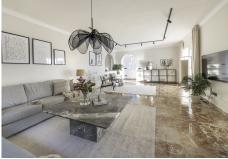

It has three elegantly decorated bedrooms, each with a double bed and two stylish bathrooms. A spacious living room includes a fireplace and a lounge area for dining and socializing.

The villa also boasts a large swimming pool and the beautiful terrace is partially covered to provide shade from the sun. The large, luxurious kitchen has been completely refurbished.

The entire interior of the house, spanning 190m2, has been tastefully renovated with stylish colors, maintaining a balance between modern elegance and Andalusian architecture.

The pleasant garden, covering approximately 1,182 square meters, is adorned with beautiful plants and palm trees and features an automatic irrigation system.