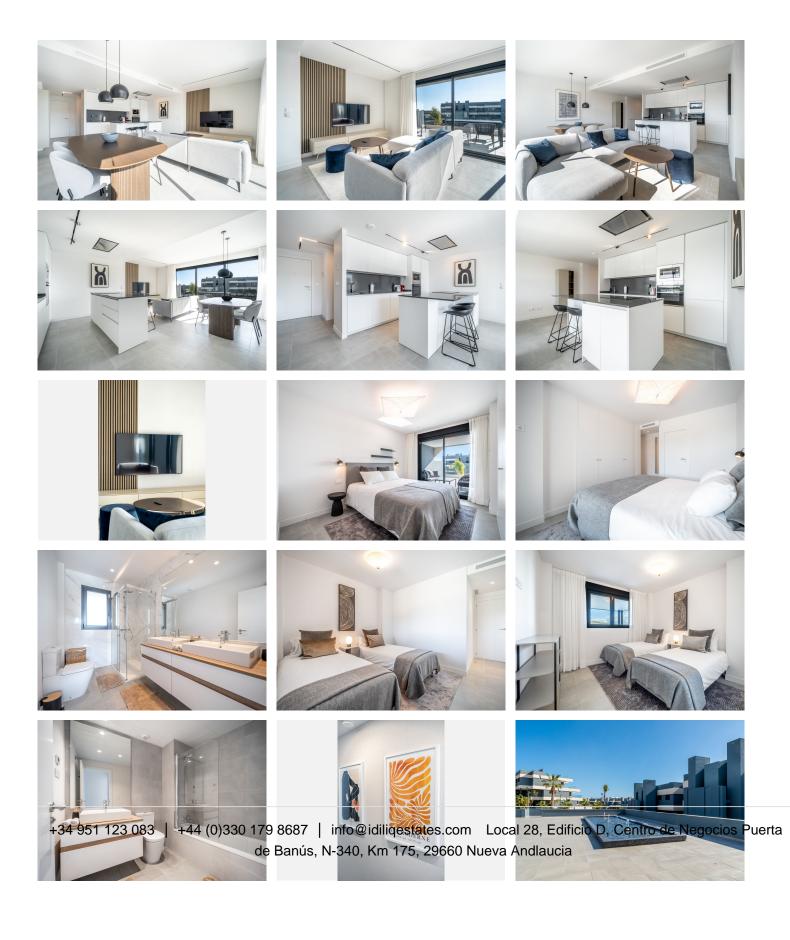

#### R4975333 NEW GOLDEN MILE REF# R4975333 598.000 €

| BEDS | BATHS | BUILT | TERRACE |
|------|-------|-------|---------|
| 2    | 2     | 88 m² | 33 m²   |

Stunning 2-bed Apartment. Discover elegance and modern style in this newly constructed apartment, completed in 2024. Situated within in the prestigious Oasis 325 urbanization with expansive terrace offering captivating views. Whether you seek a holiday retreat, a permanent residence or an investment opportunity in vacation rentals. Also good opportunity for Golden Visa, which is still time to apply. Presenting a rare opportunity to own this new, modern, recently constructed 2-bed apartment in Phase 2 of Oasis325. Positioned with south orientation which gives you sun from morning till evening and it offers a breathtaking panoramic sea view. Nestled within the esteemed Golf La Resina area adjacent to the Selwo Zoo, Oasis325 embodies contemporary elegance and Mediterranean living at its finest. Featuring a modern-inspired interior, the apartment showcases an open-plan layout seamlessly connecting the fully equipped kitchen and living room to a big terrace, ideal for al fresco dining amidst the stunning backdrop of Gibraltar and the Atlas Mountains. This residence is truly a gem, accentuated by its terrace with a glass balustrade and large windows inviting abundant natural light indoors. Residents of Oasis325 enjoy an array of amenities, including a heated indoor pool, gym, spa, and social area, all set within lush landscaped gardens. For added comfort during the winter months, floor heating has been installed to both bathrooms. Conveniently located between Estepona and Marbella, this modern urbanization offers swimming pools, gardens, a spa with +34 951 123 083 | +44 (0)330 179 8687 | info@idiliqestates.com Local 28, Edificio D, Centro de Negocios Puerta

## IDILIQ estates

sauna and hammam, an indoor heated pool, hydro-massage area, and a fully equipped gym. Included with the apartment is one parking space and a storage room in the underground garage.