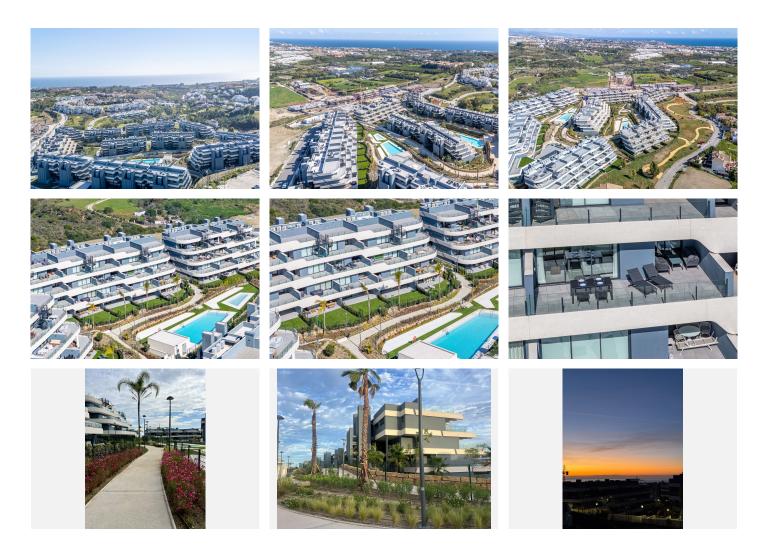

#### R4975333 NEW GOLDEN MILE REF# R4975333 598.000 €

| BEDS | BATHS | BUILT | TERRACE |
|------|-------|-------|---------|
| 2    | 2     | 88 m² | 33 m²   |

Stunning 2-bed Apartment. Discover elegance and modern style in this newly constructed apartment, completed in 2024. Situated within in the prestigious Oasis 325 urbanization with expansive terrace offering captivating views. Whether you seek a holiday retreat, a permanent residence or an investment opportunity in vacation rentals. Also good opportunity for Golden Visa, which is still time to apply. Presenting a rare opportunity to own this new, modern, recently constructed 2-bed apartment in Phase 2 of Oasis325. Positioned with south orientation which gives you sun from morning till evening and it offers a breathtaking panoramic sea view. Nestled within the esteemed Golf La Resina area adjacent to the Selwo Zoo, Oasis325 embodies contemporary elegance and Mediterranean living at its finest. Featuring a modern-inspired interior, the apartment showcases an open-plan layout seamlessly connecting the fully equipped kitchen and living room to a big terrace, ideal for al fresco dining amidst the stunning backdrop of Gibraltar and the Atlas Mountains. This residence is truly a gem, accentuated by its terrace with a glass balustrade and large windows inviting abundant natural light indoors. Residents of Oasis325 enjoy an array of amenities, including a heated indoor pool, gym, spa, and social area, all set within lush landscaped gardens. For added comfort during the winter months, floor heating has been installed to both bathrooms. Conveniently located between Estepona and Marbella, this modern urbanization offers swimming pools, gardens, a spa with +34 951 123 083 | +44 (0)330 179 8687 | info@idiliqestates.com Local 28, Edificio D, Centro de Negocios Puerta

## IDILIQ estates

sauna and hammam, an indoor heated pool, hydro-massage area, and a fully equipped gym. Included with the apartment is one parking space and a storage room in the underground garage.