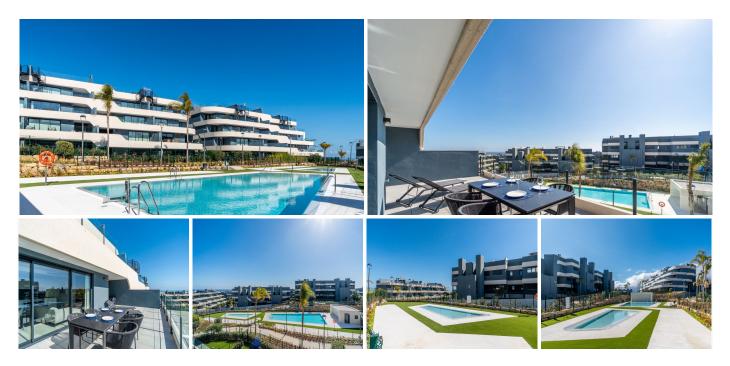

#### R4975333 NEW GOLDEN MILE REF# R4975333 598.000 €

| BEDS | BATHS | BUILT | TERRACE |
|------|-------|-------|---------|
| 2    | 2     | 88 m² | 33 m²   |

Stunning 2-bed Apartment. Discover elegance and modern style in this newly constructed apartment, completed in 2024. Situated within in the prestigious Oasis 325 urbanization with expansive terrace offering captivating views. Whether you seek a holiday retreat, a permanent residence or an investment opportunity in vacation rentals. Also good opportunity for Golden Visa, which is still time to apply. Presenting a rare opportunity to own this new, modern, recently constructed 2-bed apartment in Phase 2 of Oasis325. Positioned with south orientation which gives you sun from morning till evening and it offers a breathtaking panoramic sea view. Nestled within the esteemed Golf La Resina area adjacent to the Selwo Zoo, Oasis325 embodies contemporary elegance and Mediterranean living at its finest. Featuring a modern-inspired interior, the apartment showcases an open-plan layout seamlessly connecting the fully equipped kitchen and living room to a big terrace, ideal for al fresco dining amidst the stunning backdrop of Gibraltar and the Atlas Mountains. This residence is truly a gem, accentuated by its terrace with a glass balustrade and large windows inviting abundant natural light indoors. Residents of Oasis325 enjoy an array of amenities, including a heated indoor pool, gym, spa, and social area, all set within lush landscaped gardens. For added comfort during the winter months, floor heating has been installed to both bathrooms. Conveniently located between Estepona and Marbella, this modern urbanization offers swimming pools, gardens, a spa with +34 951 123 083 | +44 (0)330 179 8687 | info@idiliqestates.com Local 28, Edificio D, Centro de Negocios Puerta