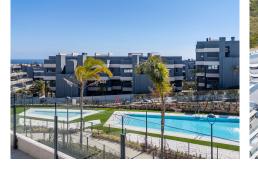

#### R4975333 NEW GOLDEN MILE REF# R4975333 598.000 €

| BEDS | BATHS | BUILT | TERRACE |
|------|-------|-------|---------|
| 2    | 2     | 88 m² | 33 m²   |

Stunning 2-bed Apartment. Discover elegance and modern style in this newly constructed apartment, completed in 2024. Situated within in the prestigious Oasis 325 urbanization with expansive terrace offering captivating views. Whether you seek a holiday retreat, a permanent residence or an investment opportunity in vacation rentals. Also good opportunity for Golden Visa, which is still time to apply. Presenting a rare opportunity to own this new, modern, recently constructed 2-bed apartment in Phase 2 of Oasis325. Positioned with south orientation which gives you sun from morning till evening and it offers a breathtaking panoramic sea view. Nestled within the esteemed Golf La Resina area adjacent to the Selwo Zoo, Oasis325 embodies contemporary elegance and Mediterranean living at its finest. Featuring a modern-inspired interior, the apartment showcases an open-plan layout seamlessly connecting the fully equipped kitchen and living room to a big terrace, ideal for al fresco dining amidst the stunning backdrop of Gibraltar and the Atlas Mountains. This residence is truly a gem, accentuated by its terrace with a glass balustrade and large windows inviting abundant natural light indoors. Residents of Oasis325 enjoy an array of amenities, including a heated indoor pool, gym, spa, and social area, all set within lush landscaped gardens. For added comfort during the winter months, floor heating has been installed to both bathrooms. Conveniently located between Estepona and Marbella, this modern urbanization offers swimming pools, gardens, a spa with +34 951 123 083 | +44 (0)330 179 8687 | info@idiliqestates.com Local 28, Edificio D, Centro de Negocios Puerta

## IDILIQ estates

sauna and hammam, an indoor heated pool, hydro-massage area, and a fully equipped gym. Included with the apartment is one parking space and a storage room in the underground garage.