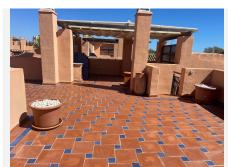

R4974829

Atalaya

REF# R4974829 350.000 €

| BEDS | BATHS | BUILT | TERRACE |
|------|-------|-------|---------|
| 2    | 2     | 80 m² | 116 m²  |

\*Investment Opportunity by the Beach\* This stunning penthouse, featuring partial sea views, is located just a 5-minute walk from the beach within a gated complex that offers all the amenities of a luxury resort. Upon entering, you are greeted by a spacious dining and living area, characterized by wall-to-wall windows that lead out to a covered terrace. To the right of the entrance, you'll find a generous kitchen complete with a breakfast table and a separate laundry area. A hallway provides access to the complex's guest bathroom, while to the right is the master bedroom, which boasts an en-suite bathroom. The left side of the hallway leads to the second bedroom. The upper level of the penthouse features an expansive solarium that offers breathtaking sea views and a BBQ area, perfect for entertaining.