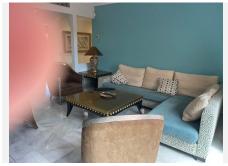

R4974829

Atalaya

REF# R4974829 350.000 €

| BEDS | BATHS | BUILT | TERRACE |
|------|-------|-------|---------|
| 2    | 2     | 80 m² | 116 m²  |

\*Investment Opportunity by the Beach\* This stunning penthouse, featuring partial sea views, is located just a 5-minute walk from the beach within a gated complex that offers all the amenities of a luxury resort. Upon entering, you are greeted by a spacious dining and living area, characterized by wall-to-wall windows that lead out to a covered terrace. To the right of the entrance, you'll find a generous kitchen complete with a breakfast table and a separate laundry area. A hallway provides access to the complex's guest bathroom, while to the right is the master bedroom, which boasts an en-suite bathroom. The left side of the hallway leads to the second bedroom. The upper level of the penthouse features an expansive solarium that offers breathtaking sea views and a BBQ area, perfect for entertaining.