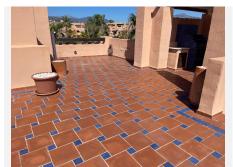

R4974829

Atalaya

REF# R4974829 350.000 €

| BEDS | BATHS | BUILT | TERRACE |
|------|-------|-------|---------|
| 2    | 2     | 80 m² | 116 m²  |

\*Investment Opportunity by the Beach\* This stunning penthouse, featuring partial sea views, is located just a 5-minute walk from the beach within a gated complex that offers all the amenities of a luxury resort. Upon entering, you are greeted by a spacious dining and living area, characterized by wall-to-wall windows that lead out to a covered terrace. To the right of the entrance, you'll find a generous kitchen complete with a breakfast table and a separate laundry area. A hallway provides access to the complex's guest bathroom, while to the right is the master bedroom, which boasts an en-suite bathroom. The left side of the hallway leads to the second bedroom. The upper level of the penthouse features an expansive solarium that offers breathtaking sea views and a BBQ area, perfect for entertaining.