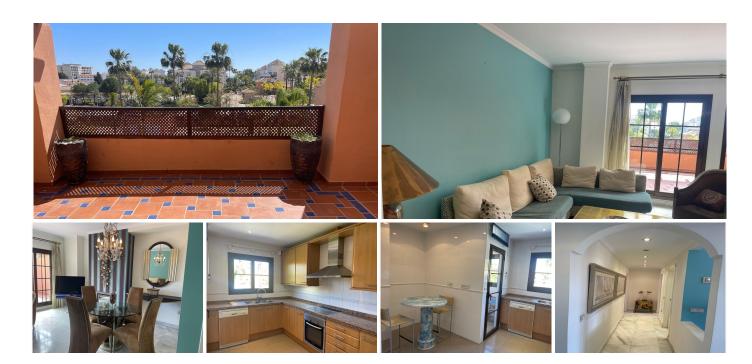

R4974829

Atalaya

REF# R4974829 350.000 €

| BEDS | BATHS | BUILT | TERRACE |
|------|-------|-------|---------|
| 2    | 2     | 80 m² | 116 m²  |

\*Investment Opportunity by the Beach\* This stunning penthouse, featuring partial sea views, is located just a 5-minute walk from the beach within a gated complex that offers all the amenities of a luxury resort. Upon entering, you are greeted by a spacious dining and living area, characterized by wall-to-wall windows that lead out to a covered terrace. To the right of the entrance, you'll find a generous kitchen complete with a breakfast table and a separate laundry area. A hallway provides access to the complex's guest bathroom, while to the right is the master bedroom, which boasts an en-suite bathroom. The left side of the hallway leads to the second bedroom. The upper level of the penthouse features an expansive solarium that offers breathtaking sea views and a BBQ area, perfect for entertaining.