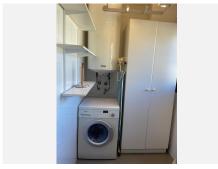

R4974829

Atalaya

REF# R4974829 350.000 €

| BEDS | BATHS | BUILT | TERRACE |
|------|-------|-------|---------|
| 2    | 2     | 80 m² | 116 m²  |

\*Investment Opportunity by the Beach\* This stunning penthouse, featuring partial sea views, is located just a 5-minute walk from the beach within a gated complex that offers all the amenities of a luxury resort. Upon entering, you are greeted by a spacious dining and living area, characterized by wall-to-wall windows that lead out to a covered terrace. To the right of the entrance, you'll find a generous kitchen complete with a breakfast table and a separate laundry area. A hallway provides access to the complex's guest bathroom, while to the right is the master bedroom, which boasts an en-suite bathroom. The left side of the hallway leads to the second bedroom. The upper level of the penthouse features an expansive solarium that offers breathtaking sea views and a BBQ area, perfect for entertaining.