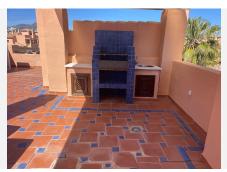

R4974829

Atalaya

REF# R4974829 350.000 €

| BEDS | BATHS | BUILT | TERRACE |
|------|-------|-------|---------|
| 2    | 2     | 80 m² | 116 m²  |

\*Investment Opportunity by the Beach\* This stunning penthouse, featuring partial sea views, is located just a 5-minute walk from the beach within a gated complex that offers all the amenities of a luxury resort. Upon entering, you are greeted by a spacious dining and living area, characterized by wall-to-wall windows that lead out to a covered terrace. To the right of the entrance, you'll find a generous kitchen complete with a breakfast table and a separate laundry area. A hallway provides access to the complex's guest bathroom, while to the right is the master bedroom, which boasts an en-suite bathroom. The left side of the hallway leads to the second bedroom. The upper level of the penthouse features an expansive solarium that offers breathtaking sea views and a BBQ area, perfect for entertaining.