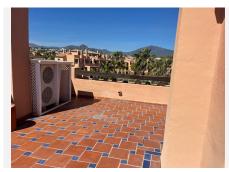

R4974829

Atalaya

REF# R4974829 350.000 €

| BEDS | BATHS | BUILT | TERRACE |
|------|-------|-------|---------|
| 2    | 2     | 80 m² | 116 m²  |

\*Investment Opportunity by the Beach\* This stunning penthouse, featuring partial sea views, is located just a 5-minute walk from the beach within a gated complex that offers all the amenities of a luxury resort. Upon entering, you are greeted by a spacious dining and living area, characterized by wall-to-wall windows that lead out to a covered terrace. To the right of the entrance, you'll find a generous kitchen complete with a breakfast table and a separate laundry area. A hallway provides access to the complex's guest bathroom, while to the right is the master bedroom, which boasts an en-suite bathroom. The left side of the hallway leads to the second bedroom. The upper level of the penthouse features an expansive solarium that offers breathtaking sea views and a BBQ area, perfect for entertaining.