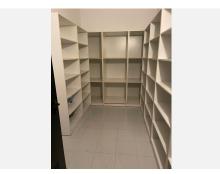

R4974829

Atalaya

REF# R4974829 350.000 €

| BEDS | BATHS | BUILT | TERRACE |
|------|-------|-------|---------|
| 2    | 2     | 80 m² | 116 m²  |

\*Investment Opportunity by the Beach\* This stunning penthouse, featuring partial sea views, is located just a 5-minute walk from the beach within a gated complex that offers all the amenities of a luxury resort. Upon entering, you are greeted by a spacious dining and living area, characterized by wall-to-wall windows that lead out to a covered terrace. To the right of the entrance, you'll find a generous kitchen complete with a breakfast table and a separate laundry area. A hallway provides access to the complex's guest bathroom, while to the right is the master bedroom, which boasts an en-suite bathroom. The left side of the hallway leads to the second bedroom. The upper level of the penthouse features an expansive solarium that offers breathtaking sea views and a BBQ area, perfect for entertaining.