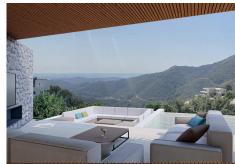

A modern "Turnkey" luxury villa in one of the most picturesque locations of the Monte Mayor Valley, blending seamlessly with the lush landscape of the prestigious mountainous surroundings of this sought-after residential community. The villa features 3 en-suite bedrooms, a guest toilet on the main level, and an additional bathroom by the pool. On the upper level, there is space for a gym, a covered terrace, and an outdoor kitchen. A garage with capacity for 2 cars is located at the top of the villa. The high ceilings and floor-to-ceiling windows create a sense of spaciousness, allowing natural light to flow throughout the interior. The open-concept kitchen and bathrooms are fully equipped, and the home includes underfloor heating throughout. The villa is distributed across three levels, each designed to maximize privacy and offer relaxing views of the sea and the surrounding natural landscape. The master suite, the spacious living room, and the kitchen with an adjoining covered terrace make the ground floor ideal for both relaxation and entertaining. The terraces, gardens, and green areas on the rooftop provide a sense of openness and harmony with nature, while a modern pool area and multiple outdoor spaces invite you to unwind under the sun. The privileged enclave of Monte Mayor, within the renowned municipality of Benahavís, is located between Marbella and Estepona, just a short drive from coastal beaches, services, entertainment venues, shopping areas, and some of the best golf courses.