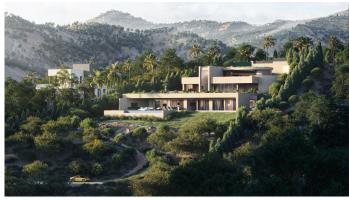

A modern "Turnkey" luxury villa in one of the most picturesque locations of the Monte Mayor Valley, blending seamlessly with the lush landscape of the prestigious mountainous surroundings of this sought-after residential community. The villa features 3 en-suite bedrooms, a guest toilet on the main level, and an additional bathroom by the pool. On the upper level, there is space for a gym, a covered terrace, and an outdoor kitchen. A garage with capacity for 2 cars is located at the top of the villa. The high ceilings and floor-to-ceiling windows create a sense of spaciousness, allowing natural light to flow throughout the interior. The open-concept kitchen and bathrooms are fully equipped, and the home includes underfloor heating throughout. The villa is distributed across three levels, each designed to maximize privacy and offer relaxing views of the sea and the surrounding natural landscape. The master suite, the spacious living room, and the kitchen with an adjoining covered terrace make the ground floor ideal for both relaxation and entertaining. The terraces, gardens, and green areas on the rooftop provide a sense of openness and harmony with nature, while a modern pool area and multiple outdoor spaces invite you to unwind under the sun. The privileged enclave of Monte Mayor, within the renowned municipality of Benahavís, is located between Marbella and Estepona, just a short drive from coastal beaches, services, entertainment venues, shopping areas, and some of the best golf courses.