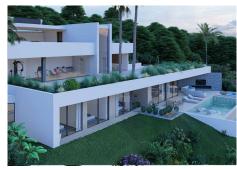

A modern "Turnkey" luxury villa in one of the most picturesque locations of the Monte Mayor Valley, blending seamlessly with the lush landscape of the prestigious mountainous surroundings of this sought-after residential community. The villa features 3 en-suite bedrooms, a guest toilet on the main level, and an additional bathroom by the pool. On the upper level, there is space for a gym, a covered terrace, and an outdoor kitchen. A garage with capacity for 2 cars is located at the top of the villa. The high ceilings and floor-to-ceiling windows create a sense of spaciousness, allowing natural light to flow throughout the interior. The open-concept kitchen and bathrooms are fully equipped, and the home includes underfloor heating throughout. The villa is distributed across three levels, each designed to maximize privacy and offer relaxing views of the sea and the surrounding natural landscape. The master suite, the spacious living room, and the kitchen with an adjoining covered terrace make the ground floor ideal for both relaxation and entertaining. The terraces, gardens, and green areas on the rooftop provide a sense of openness and harmony with nature, while a modern pool area and multiple outdoor spaces invite you to unwind under the sun. The privileged enclave of Monte Mayor, within the renowned municipality of Benahavís, is located between Marbella and Estepona, just a short drive from coastal beaches, services, entertainment venues, shopping areas, and some of the best golf courses.