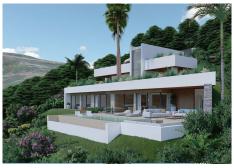

A modern "Turnkey" luxury villa in one of the most picturesque locations of the Monte Mayor Valley, blending seamlessly with the lush landscape of the prestigious mountainous surroundings of this sought-after residential community. The villa features 3 en-suite bedrooms, a guest toilet on the main level, and an additional bathroom by the pool. On the upper level, there is space for a gym, a covered terrace, and an outdoor kitchen. A garage with capacity for 2 cars is located at the top of the villa. The high ceilings and floor-to-ceiling windows create a sense of spaciousness, allowing natural light to flow throughout the interior. The open-concept kitchen and bathrooms are fully equipped, and the home includes underfloor heating throughout. The villa is distributed across three levels, each designed to maximize privacy and offer relaxing views of the sea and the surrounding natural landscape. The master suite, the spacious living room, and the kitchen with an adjoining covered terrace make the ground floor ideal for both relaxation and entertaining. The terraces, gardens, and green areas on the rooftop provide a sense of openness and harmony with nature, while a modern pool area and multiple outdoor spaces invite you to unwind under the sun. The privileged enclave of Monte Mayor, within the renowned municipality of Benahavís, is located between Marbella and Estepona, just a short drive from coastal beaches, services, entertainment venues, shopping areas, and some of the best golf courses.