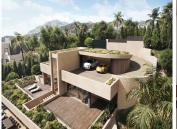

A modern "Turnkey" luxury villa in one of the most picturesque locations of the Monte Mayor Valley, blending seamlessly with the lush landscape of the prestigious mountainous surroundings of this sought-after residential community. The villa features 3 en-suite bedrooms, a guest toilet on the main level, and an additional bathroom by the pool. On the upper level, there is space for a gym, a covered terrace, and an outdoor kitchen. A garage with capacity for 2 cars is located at the top of the villa. The high ceilings and floor-to-ceiling windows create a sense of spaciousness, allowing natural light to flow throughout the interior. The open-concept kitchen and bathrooms are fully equipped, and the home includes underfloor heating throughout. The villa is distributed across three levels, each designed to maximize privacy and offer relaxing views of the sea and the surrounding natural landscape. The master suite, the spacious living room, and the kitchen with an adjoining covered terrace make the ground floor ideal for both relaxation and entertaining. The terraces, gardens, and green areas on the rooftop provide a sense of openness and harmony with nature, while a modern pool area and multiple outdoor spaces invite you to unwind under the sun. The privileged enclave of Monte Mayor, within the renowned municipality of Benahavís, is located between Marbella and Estepona, just a short drive from coastal beaches, services, entertainment venues, shopping areas, and some of the best golf courses.