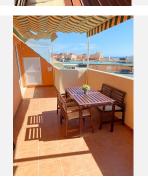

R4974580

San Luis de Sabinillas

REF# R4974580 205.000 €

| BEDS | BATHS | BUILT | TERRACE |
|------|-------|-------|---------|
| 1    | 1     | 50 m² | 16 m²   |

FANTASTIC PENTHOUSE WITH TERRACE AND SEA VIEWS. San Luis de Sabinillas. Great apartment, with an unbeatable location, in the heart of Sabinillas, next to supermarkets, schools, pharmacies... and only 5 min walking distance to the beach and the promenade, which connects all the costa del sol, where you will find a great selection of beach bars, restaurants and leisure areas. The property is in very good condition, ready to move into. South facing, it enjoys plenty of natural light throughout the day. Distributed over one floor, it offers one bedroom with fitted wardrobes, the bathroom has been recently refurbished and has a modern shower tray. The living room connects through large windows to the terrace of 20m2, from where you will get beautiful sea views, creating a perfect space to enjoy wonderful sunsets and outdoor dining during all months of the year, thanks to our microclimate. The apartment includes a private underground parking space and a storage room on the terrace. The development has large green areas and a communal swimming pool, with exclusive access for residents. It also has a VUT licence, which makes it an excellent option both as a permanent home and as an investment for holiday rentals. Don't miss this opportunity to live close to everything without needing to use a vehicle. Contact us for more information, we recommend a visit!