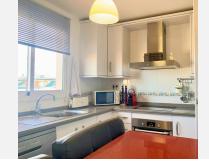

R4974580

San Luis de Sabinillas

REF# R4974580 205.000 €

| BEDS | BATHS | BUILT | TERRACE |
|------|-------|-------|---------|
| 1    | 1     | 50 m² | 16 m²   |

FANTASTIC PENTHOUSE WITH TERRACE AND SEA VIEWS. San Luis de Sabinillas. Great apartment, with an unbeatable location, in the heart of Sabinillas, next to supermarkets, schools, pharmacies... and only 5 min walking distance to the beach and the promenade, which connects all the costa del sol, where you will find a great selection of beach bars, restaurants and leisure areas. The property is in very good condition, ready to move into. South facing, it enjoys plenty of natural light throughout the day. Distributed over one floor, it offers one bedroom with fitted wardrobes, the bathroom has been recently refurbished and has a modern shower tray. The living room connects through large windows to the terrace of 20m2, from where you will get beautiful sea views, creating a perfect space to enjoy wonderful sunsets and outdoor dining during all months of the year, thanks to our microclimate. The apartment includes a private underground parking space and a storage room on the terrace. The development has large green areas and a communal swimming pool, with exclusive access for residents. It also has a VUT licence, which makes it an excellent option both as a permanent home and as an investment for holiday rentals. Don't miss this opportunity to live close to everything without needing to use a vehicle. Contact us for more information, we recommend a visit!