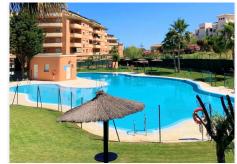

R4974580

San Luis de Sabinillas

REF# R4974580 205.000 €

| BEDS | BATHS | BUILT | TERRACE |
|------|-------|-------|---------|
| 1    | 1     | 50 m² | 16 m²   |

FANTASTIC PENTHOUSE WITH TERRACE AND SEA VIEWS. San Luis de Sabinillas. Great apartment, with an unbeatable location, in the heart of Sabinillas, next to supermarkets, schools, pharmacies... and only 5 min walking distance to the beach and the promenade, which connects all the costa del sol, where you will find a great selection of beach bars, restaurants and leisure areas. The property is in very good condition, ready to move into. South facing, it enjoys plenty of natural light throughout the day. Distributed over one floor, it offers one bedroom with fitted wardrobes, the bathroom has been recently refurbished and has a modern shower tray. The living room connects through large windows to the terrace of 20m2, from where you will get beautiful sea views, creating a perfect space to enjoy wonderful sunsets and outdoor dining during all months of the year, thanks to our microclimate. The apartment includes a private underground parking space and a storage room on the terrace. The development has large green areas and a communal swimming pool, with exclusive access for residents. It also has a VUT licence, which makes it an excellent option both as a permanent home and as an investment for holiday rentals. Don't miss this opportunity to live close to everything without needing to use a vehicle. Contact us for more information, we recommend a visit!