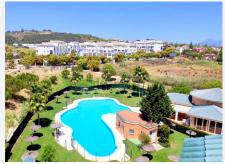

R4974580

San Luis de Sabinillas

REF# R4974580 205.000 €

| BEDS | BATHS | BUILT | TERRACE |
|------|-------|-------|---------|
| 1    | 1     | 50 m² | 16 m²   |

FANTASTIC PENTHOUSE WITH TERRACE AND SEA VIEWS. San Luis de Sabinillas. Great apartment, with an unbeatable location, in the heart of Sabinillas, next to supermarkets, schools, pharmacies... and only 5 min walking distance to the beach and the promenade, which connects all the costa del sol, where you will find a great selection of beach bars, restaurants and leisure areas. The property is in very good condition, ready to move into. South facing, it enjoys plenty of natural light throughout the day. Distributed over one floor, it offers one bedroom with fitted wardrobes, the bathroom has been recently refurbished and has a modern shower tray. The living room connects through large windows to the terrace of 20m2, from where you will get beautiful sea views, creating a perfect space to enjoy wonderful sunsets and outdoor dining during all months of the year, thanks to our microclimate. The apartment includes a private underground parking space and a storage room on the terrace. The development has large green areas and a communal swimming pool, with exclusive access for residents. It also has a VUT licence, which makes it an excellent option both as a permanent home and as an investment for holiday rentals. Don't miss this opportunity to live close to everything without needing to use a vehicle. Contact us for more information, we recommend a visit!