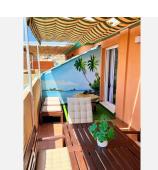

R4974580

San Luis de Sabinillas

REF# R4974580 205.000 €

| BEDS | BATHS | BUILT | TERRACE |
|------|-------|-------|---------|
| 1    | 1     | 50 m² | 16 m²   |

FANTASTIC PENTHOUSE WITH TERRACE AND SEA VIEWS. San Luis de Sabinillas. Great apartment, with an unbeatable location, in the heart of Sabinillas, next to supermarkets, schools, pharmacies... and only 5 min walking distance to the beach and the promenade, which connects all the costa del sol, where you will find a great selection of beach bars, restaurants and leisure areas. The property is in very good condition, ready to move into. South facing, it enjoys plenty of natural light throughout the day. Distributed over one floor, it offers one bedroom with fitted wardrobes, the bathroom has been recently refurbished and has a modern shower tray. The living room connects through large windows to the terrace of 20m2, from where you will get beautiful sea views, creating a perfect space to enjoy wonderful sunsets and outdoor dining during all months of the year, thanks to our microclimate. The apartment includes a private underground parking space and a storage room on the terrace. The development has large green areas and a communal swimming pool, with exclusive access for residents. It also has a VUT licence, which makes it an excellent option both as a permanent home and as an investment for holiday rentals. Don't miss this opportunity to live close to everything without needing to use a vehicle. Contact us for more information, we recommend a visit!