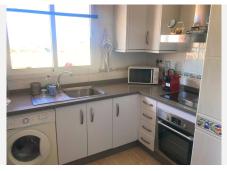

R4974580

San Luis de Sabinillas

REF# R4974580 205.000 €

| BEDS | BATHS | BUILT | TERRACE |
|------|-------|-------|---------|
| 1    | 1     | 50 m² | 16 m²   |

FANTASTIC PENTHOUSE WITH TERRACE AND SEA VIEWS. San Luis de Sabinillas. Great apartment, with an unbeatable location, in the heart of Sabinillas, next to supermarkets, schools, pharmacies... and only 5 min walking distance to the beach and the promenade, which connects all the costa del sol, where you will find a great selection of beach bars, restaurants and leisure areas. The property is in very good condition, ready to move into. South facing, it enjoys plenty of natural light throughout the day. Distributed over one floor, it offers one bedroom with fitted wardrobes, the bathroom has been recently refurbished and has a modern shower tray. The living room connects through large windows to the terrace of 20m2, from where you will get beautiful sea views, creating a perfect space to enjoy wonderful sunsets and outdoor dining during all months of the year, thanks to our microclimate. The apartment includes a private underground parking space and a storage room on the terrace. The development has large green areas and a communal swimming pool, with exclusive access for residents. It also has a VUT licence, which makes it an excellent option both as a permanent home and as an investment for holiday rentals. Don't miss this opportunity to live close to everything without needing to use a vehicle. Contact us for more information, we recommend a visit!