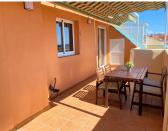

R4974580

San Luis de Sabinillas

REF# R4974580 205.000 €

| BEDS | BATHS | BUILT | TERRACE |
|------|-------|-------|---------|
| 1    | 1     | 50 m² | 16 m²   |

FANTASTIC PENTHOUSE WITH TERRACE AND SEA VIEWS. San Luis de Sabinillas. Great apartment, with an unbeatable location, in the heart of Sabinillas, next to supermarkets, schools, pharmacies... and only 5 min walking distance to the beach and the promenade, which connects all the costa del sol, where you will find a great selection of beach bars, restaurants and leisure areas. The property is in very good condition, ready to move into. South facing, it enjoys plenty of natural light throughout the day. Distributed over one floor, it offers one bedroom with fitted wardrobes, the bathroom has been recently refurbished and has a modern shower tray. The living room connects through large windows to the terrace of 20m2, from where you will get beautiful sea views, creating a perfect space to enjoy wonderful sunsets and outdoor dining during all months of the year, thanks to our microclimate. The apartment includes a private underground parking space and a storage room on the terrace. The development has large green areas and a communal swimming pool, with exclusive access for residents. It also has a VUT licence, which makes it an excellent option both as a permanent home and as an investment for holiday rentals. Don't miss this opportunity to live close to everything without needing to use a vehicle. Contact us for more information, we recommend a visit!