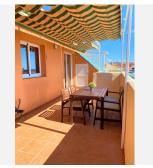

R4974580

San Luis de Sabinillas

REF# R4974580 205.000 €

| BEDS | BATHS | BUILT | TERRACE |
|------|-------|-------|---------|
| 1    | 1     | 50 m² | 16 m²   |

FANTASTIC PENTHOUSE WITH TERRACE AND SEA VIEWS. San Luis de Sabinillas. Great apartment, with an unbeatable location, in the heart of Sabinillas, next to supermarkets, schools, pharmacies... and only 5 min walking distance to the beach and the promenade, which connects all the costa del sol, where you will find a great selection of beach bars, restaurants and leisure areas. The property is in very good condition, ready to move into. South facing, it enjoys plenty of natural light throughout the day. Distributed over one floor, it offers one bedroom with fitted wardrobes, the bathroom has been recently refurbished and has a modern shower tray. The living room connects through large windows to the terrace of 20m2, from where you will get beautiful sea views, creating a perfect space to enjoy wonderful sunsets and outdoor dining during all months of the year, thanks to our microclimate. The apartment includes a private underground parking space and a storage room on the terrace. The development has large green areas and a communal swimming pool, with exclusive access for residents. It also has a VUT licence, which makes it an excellent option both as a permanent home and as an investment for holiday rentals. Don't miss this opportunity to live close to everything without needing to use a vehicle. Contact us for more information, we recommend a visit!