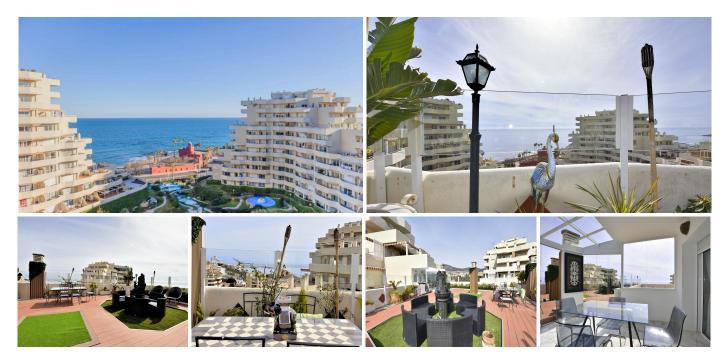

## R4973806 ♥ Benalmadena Costa REF# R4973806 470.000 €

| BEDS | BATHS | BUILT | TERRACE |
|------|-------|-------|---------|
| 2    | 1     | 62 m² | 100 m²  |

Unique opportunity on the Costa del Sol! This stunning 2-bedroom apartment not only offers a 130m<sup>2</sup> private terrace with open views of the Mediterranean Sea, but also has a holiday rental license, making it an excellent investment. Located in an exclusive development designed for your comfort, you will enjoy large green areas, a water park for the whole family and a Hawaiian bar where you can relax in the sun. Just 5 minutes walk from the beautiful beaches of Benalmádena and next to Parque de la Paloma, you will have everything you need to make the most of life on the Costa del Sol. In addition, it is only 15 minutes by car from Malaga Airport, making it easy to access for both you and your guests if you decide to rent it on a holiday basis. Don't miss the opportunity to acquire this wonderful home or investment in a heavenly place!