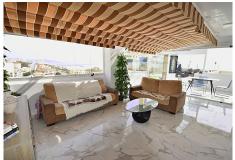

## R4973806 ♥ Benalmadena Costa REF# R4973806 470.000 €

| BEDS | BATHS | BUILT | TERRACE |
|------|-------|-------|---------|
| 2    | 1     | 62 m² | 100 m²  |

Unique opportunity on the Costa del Sol! This stunning 2-bedroom apartment not only offers a 130m<sup>2</sup> private terrace with open views of the Mediterranean Sea, but also has a holiday rental license, making it an excellent investment. Located in an exclusive development designed for your comfort, you will enjoy large green areas, a water park for the whole family and a Hawaiian bar where you can relax in the sun. Just 5 minutes walk from the beautiful beaches of Benalmádena and next to Parque de la Paloma, you will have everything you need to make the most of life on the Costa del Sol. In addition, it is only 15 minutes by car from Malaga Airport, making it easy to access for both you and your guests if you decide to rent it on a holiday basis. Don't miss the opportunity to acquire this wonderful home or investment in a heavenly place!