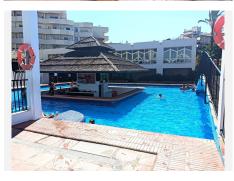

## R4973806 ♥ Benalmadena Costa REF# R4973806 470.000 €

| BEDS | BATHS | BUILT | TERRACE |
|------|-------|-------|---------|
| 2    | 1     | 62 m² | 100 m²  |

Unique opportunity on the Costa del Sol! This stunning 2-bedroom apartment not only offers a 130m<sup>2</sup> private terrace with open views of the Mediterranean Sea, but also has a holiday rental license, making it an excellent investment. Located in an exclusive development designed for your comfort, you will enjoy large green areas, a water park for the whole family and a Hawaiian bar where you can relax in the sun. Just 5 minutes walk from the beautiful beaches of Benalmádena and next to Parque de la Paloma, you will have everything you need to make the most of life on the Costa del Sol. In addition, it is only 15 minutes by car from Malaga Airport, making it easy to access for both you and your guests if you decide to rent it on a holiday basis. Don't miss the opportunity to acquire this wonderful home or investment in a heavenly place!