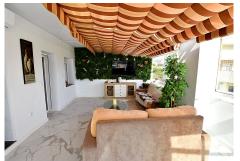

## R4973806 ♥ Benalmadena Costa REF# R4973806 470.000 €

| BEDS | BATHS | BUILT | TERRACE |
|------|-------|-------|---------|
| 2    | 1     | 62 m² | 100 m²  |

Unique opportunity on the Costa del Sol! This stunning 2-bedroom apartment not only offers a 130m<sup>2</sup> private terrace with open views of the Mediterranean Sea, but also has a holiday rental license, making it an excellent investment. Located in an exclusive development designed for your comfort, you will enjoy large green areas, a water park for the whole family and a Hawaiian bar where you can relax in the sun. Just 5 minutes walk from the beautiful beaches of Benalmádena and next to Parque de la Paloma, you will have everything you need to make the most of life on the Costa del Sol. In addition, it is only 15 minutes by car from Malaga Airport, making it easy to access for both you and your guests if you decide to rent it on a holiday basis. Don't miss the opportunity to acquire this wonderful home or investment in a heavenly place!