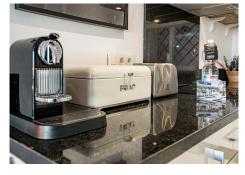

R4973782

**P**El Paraiso

REF# R4973782 495.000 €

| BEDS | BATHS | BUILT  | TERRACE |
|------|-------|--------|---------|
| 2    | 2     | 102 m² | 38 m²   |

Sea views renovated 2-bedroom duplex in Estepona which offers a perfect blend of modern amenities and comfort, ideal for those seeking a stylish and tranquil home. Spanning 84 m² plus 38m² of terrace + balcony, the apartment is thoughtfully furnished and features an open-plan kitchen, renovated bathrooms, and a spacious living area. The property has undergone significant updates, including all-new electrical wiring (2022), new air conditioning, and sleek glass terrace doors installed in both the living room and bedrooms, both upstairs and downstairs, allowing for plenty of natural light and seamless access to the expansive terrace. One of the standout features of this property is its stunning sea views, offering a breathtaking panorama of the Mediterranean coastline. The large terrace is perfect for outdoor dining or simply soaking in the views while enjoying the fresh sea breeze. The apartment is equipped with high-end appliances in the kitchen. Located in a family-friendly suburban neighborhood, the apartment is just 1 km from a supermarket, 2 km from restaurants, and 3 km from the beach. It is also conveniently positioned 4 km from San Pedro Alcantara City, 9 km from Puerto Banus, and 15 km from Marbella City, providing easy access to local attractions and amenities. The apartment includes air conditioning, central heating, a communal swimming pool, and a private parking space. It also features Wi-Fi, satellite TV, and modern appliances for a hassle-free living experience.