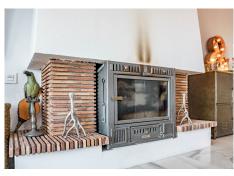

R4973782

**P**El Paraiso

REF# R4973782 495.000 €

| BEDS | BATHS | BUILT  | TERRACE |
|------|-------|--------|---------|
| 2    | 2     | 102 m² | 38 m²   |

Sea views renovated 2-bedroom duplex in Estepona which offers a perfect blend of modern amenities and comfort, ideal for those seeking a stylish and tranquil home. Spanning 84 m² plus 38m² of terrace + balcony, the apartment is thoughtfully furnished and features an open-plan kitchen, renovated bathrooms, and a spacious living area. The property has undergone significant updates, including all-new electrical wiring (2022), new air conditioning, and sleek glass terrace doors installed in both the living room and bedrooms, both upstairs and downstairs, allowing for plenty of natural light and seamless access to the expansive terrace. One of the standout features of this property is its stunning sea views, offering a breathtaking panorama of the Mediterranean coastline. The large terrace is perfect for outdoor dining or simply soaking in the views while enjoying the fresh sea breeze. The apartment is equipped with high-end appliances in the kitchen. Located in a family-friendly suburban neighborhood, the apartment is just 1 km from a supermarket, 2 km from restaurants, and 3 km from the beach. It is also conveniently positioned 4 km from San Pedro Alcantara City, 9 km from Puerto Banus, and 15 km from Marbella City, providing easy access to local attractions and amenities. The apartment includes air conditioning, central heating, a communal swimming pool, and a private parking space. It also features Wi-Fi, satellite TV, and modern appliances for a hassle-free living experience.