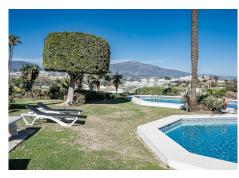

R4973782

**P**El Paraiso

REF# R4973782 495.000 €

| BEDS | BATHS | BUILT  | TERRACE |
|------|-------|--------|---------|
| 2    | 2     | 102 m² | 38 m²   |

Sea views renovated 2-bedroom duplex in Estepona which offers a perfect blend of modern amenities and comfort, ideal for those seeking a stylish and tranquil home. Spanning 84 m² plus 38m² of terrace + balcony, the apartment is thoughtfully furnished and features an open-plan kitchen, renovated bathrooms, and a spacious living area. The property has undergone significant updates, including all-new electrical wiring (2022), new air conditioning, and sleek glass terrace doors installed in both the living room and bedrooms, both upstairs and downstairs, allowing for plenty of natural light and seamless access to the expansive terrace. One of the standout features of this property is its stunning sea views, offering a breathtaking panorama of the Mediterranean coastline. The large terrace is perfect for outdoor dining or simply soaking in the views while enjoying the fresh sea breeze. The apartment is equipped with high-end appliances in the kitchen. Located in a family-friendly suburban neighborhood, the apartment is just 1 km from a supermarket, 2 km from restaurants, and 3 km from the beach. It is also conveniently positioned 4 km from San Pedro Alcantara City, 9 km from Puerto Banus, and 15 km from Marbella City, providing easy access to local attractions and amenities. The apartment includes air conditioning, central heating, a communal swimming pool, and a private parking space. It also features Wi-Fi, satellite TV, and modern appliances for a hassle-free living experience.