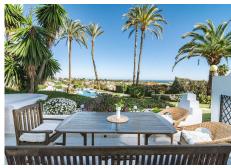

R4973782

**P**El Paraiso

REF# R4973782 495.000 €

| BEDS | BATHS | BUILT  | TERRACE |
|------|-------|--------|---------|
| 2    | 2     | 102 m² | 38 m²   |

Sea views renovated 2-bedroom duplex in Estepona which offers a perfect blend of modern amenities and comfort, ideal for those seeking a stylish and tranquil home. Spanning 84 m² plus 38m² of terrace + balcony, the apartment is thoughtfully furnished and features an open-plan kitchen, renovated bathrooms, and a spacious living area. The property has undergone significant updates, including all-new electrical wiring (2022), new air conditioning, and sleek glass terrace doors installed in both the living room and bedrooms, both upstairs and downstairs, allowing for plenty of natural light and seamless access to the expansive terrace. One of the standout features of this property is its stunning sea views, offering a breathtaking panorama of the Mediterranean coastline. The large terrace is perfect for outdoor dining or simply soaking in the views while enjoying the fresh sea breeze. The apartment is equipped with high-end appliances in the kitchen. Located in a family-friendly suburban neighborhood, the apartment is just 1 km from a supermarket, 2 km from restaurants, and 3 km from the beach. It is also conveniently positioned 4 km from San Pedro Alcantara City, 9 km from Puerto Banus, and 15 km from Marbella City, providing easy access to local attractions and amenities. The apartment includes air conditioning, central heating, a communal swimming pool, and a private parking space. It also features Wi-Fi, satellite TV, and modern appliances for a hassle-free living experience.