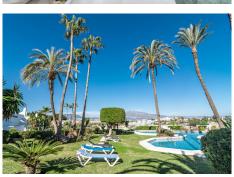

R4973782

**P**El Paraiso

REF# R4973782 495.000 €

| BEDS | BATHS | BUILT  | TERRACE |
|------|-------|--------|---------|
| 2    | 2     | 102 m² | 38 m²   |

Sea views renovated 2-bedroom duplex in Estepona which offers a perfect blend of modern amenities and comfort, ideal for those seeking a stylish and tranquil home. Spanning 84 m² plus 38m² of terrace + balcony, the apartment is thoughtfully furnished and features an open-plan kitchen, renovated bathrooms, and a spacious living area. The property has undergone significant updates, including all-new electrical wiring (2022), new air conditioning, and sleek glass terrace doors installed in both the living room and bedrooms, both upstairs and downstairs, allowing for plenty of natural light and seamless access to the expansive terrace. One of the standout features of this property is its stunning sea views, offering a breathtaking panorama of the Mediterranean coastline. The large terrace is perfect for outdoor dining or simply soaking in the views while enjoying the fresh sea breeze. The apartment is equipped with high-end appliances in the kitchen. Located in a family-friendly suburban neighborhood, the apartment is just 1 km from a supermarket, 2 km from restaurants, and 3 km from the beach. It is also conveniently positioned 4 km from San Pedro Alcantara City, 9 km from Puerto Banus, and 15 km from Marbella City, providing easy access to local attractions and amenities. The apartment includes air conditioning, central heating, a communal swimming pool, and a private parking space. It also features Wi-Fi, satellite TV, and modern appliances for a hassle-free living experience.