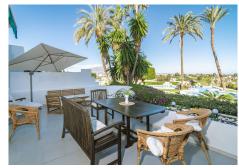

R4973782

**P**El Paraiso

REF# R4973782 495.000 €

| BEDS | BATHS | BUILT  | TERRACE |
|------|-------|--------|---------|
| 2    | 2     | 102 m² | 38 m²   |

Sea views renovated 2-bedroom duplex in Estepona which offers a perfect blend of modern amenities and comfort, ideal for those seeking a stylish and tranquil home. Spanning 84 m² plus 38m² of terrace + balcony, the apartment is thoughtfully furnished and features an open-plan kitchen, renovated bathrooms, and a spacious living area. The property has undergone significant updates, including all-new electrical wiring (2022), new air conditioning, and sleek glass terrace doors installed in both the living room and bedrooms, both upstairs and downstairs, allowing for plenty of natural light and seamless access to the expansive terrace. One of the standout features of this property is its stunning sea views, offering a breathtaking panorama of the Mediterranean coastline. The large terrace is perfect for outdoor dining or simply soaking in the views while enjoying the fresh sea breeze. The apartment is equipped with high-end appliances in the kitchen. Located in a family-friendly suburban neighborhood, the apartment is just 1 km from a supermarket, 2 km from restaurants, and 3 km from the beach. It is also conveniently positioned 4 km from San Pedro Alcantara City, 9 km from Puerto Banus, and 15 km from Marbella City, providing easy access to local attractions and amenities. The apartment includes air conditioning, central heating, a communal swimming pool, and a private parking space. It also features Wi-Fi, satellite TV, and modern appliances for a hassle-free living experience.