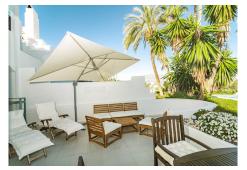

R4973782

**P**El Paraiso

REF# R4973782 495.000 €

| BEDS | BATHS | BUILT  | TERRACE |
|------|-------|--------|---------|
| 2    | 2     | 102 m² | 38 m²   |

Sea views renovated 2-bedroom duplex in Estepona which offers a perfect blend of modern amenities and comfort, ideal for those seeking a stylish and tranquil home. Spanning 84 m² plus 38m² of terrace + balcony, the apartment is thoughtfully furnished and features an open-plan kitchen, renovated bathrooms, and a spacious living area. The property has undergone significant updates, including all-new electrical wiring (2022), new air conditioning, and sleek glass terrace doors installed in both the living room and bedrooms, both upstairs and downstairs, allowing for plenty of natural light and seamless access to the expansive terrace. One of the standout features of this property is its stunning sea views, offering a breathtaking panorama of the Mediterranean coastline. The large terrace is perfect for outdoor dining or simply soaking in the views while enjoying the fresh sea breeze. The apartment is equipped with high-end appliances in the kitchen. Located in a family-friendly suburban neighborhood, the apartment is just 1 km from a supermarket, 2 km from restaurants, and 3 km from the beach. It is also conveniently positioned 4 km from San Pedro Alcantara City, 9 km from Puerto Banus, and 15 km from Marbella City, providing easy access to local attractions and amenities. The apartment includes air conditioning, central heating, a communal swimming pool, and a private parking space. It also features Wi-Fi, satellite TV, and modern appliances for a hassle-free living experience.