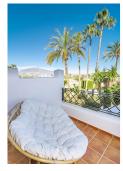

R4973782

**P**El Paraiso

REF# R4973782 495.000 €

| BEDS | BATHS | BUILT  | TERRACE |
|------|-------|--------|---------|
| 2    | 2     | 102 m² | 38 m²   |

Sea views renovated 2-bedroom duplex in Estepona which offers a perfect blend of modern amenities and comfort, ideal for those seeking a stylish and tranquil home. Spanning 84 m² plus 38m² of terrace + balcony, the apartment is thoughtfully furnished and features an open-plan kitchen, renovated bathrooms, and a spacious living area. The property has undergone significant updates, including all-new electrical wiring (2022), new air conditioning, and sleek glass terrace doors installed in both the living room and bedrooms, both upstairs and downstairs, allowing for plenty of natural light and seamless access to the expansive terrace. One of the standout features of this property is its stunning sea views, offering a breathtaking panorama of the Mediterranean coastline. The large terrace is perfect for outdoor dining or simply soaking in the views while enjoying the fresh sea breeze. The apartment is equipped with high-end appliances in the kitchen. Located in a family-friendly suburban neighborhood, the apartment is just 1 km from a supermarket, 2 km from restaurants, and 3 km from the beach. It is also conveniently positioned 4 km from San Pedro Alcantara City, 9 km from Puerto Banus, and 15 km from Marbella City, providing easy access to local attractions and amenities. The apartment includes air conditioning, central heating, a communal swimming pool, and a private parking space. It also features Wi-Fi, satellite TV, and modern appliances for a hassle-free living experience.