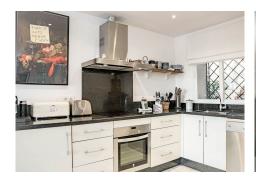

R4973782

**P**El Paraiso

REF# R4973782 495.000 €

| BEDS | BATHS | BUILT  | TERRACE |
|------|-------|--------|---------|
| 2    | 2     | 102 m² | 38 m²   |

Sea views renovated 2-bedroom duplex in Estepona which offers a perfect blend of modern amenities and comfort, ideal for those seeking a stylish and tranquil home. Spanning 84 m² plus 38m² of terrace + balcony, the apartment is thoughtfully furnished and features an open-plan kitchen, renovated bathrooms, and a spacious living area. The property has undergone significant updates, including all-new electrical wiring (2022), new air conditioning, and sleek glass terrace doors installed in both the living room and bedrooms, both upstairs and downstairs, allowing for plenty of natural light and seamless access to the expansive terrace. One of the standout features of this property is its stunning sea views, offering a breathtaking panorama of the Mediterranean coastline. The large terrace is perfect for outdoor dining or simply soaking in the views while enjoying the fresh sea breeze. The apartment is equipped with high-end appliances in the kitchen. Located in a family-friendly suburban neighborhood, the apartment is just 1 km from a supermarket, 2 km from restaurants, and 3 km from the beach. It is also conveniently positioned 4 km from San Pedro Alcantara City, 9 km from Puerto Banus, and 15 km from Marbella City, providing easy access to local attractions and amenities. The apartment includes air conditioning, central heating, a communal swimming pool, and a private parking space. It also features Wi-Fi, satellite TV, and modern appliances for a hassle-free living experience.