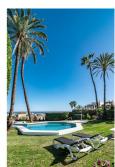

R4973782

**P**El Paraiso

REF# R4973782 495.000 €

| BEDS | BATHS | BUILT  | TERRACE |
|------|-------|--------|---------|
| 2    | 2     | 102 m² | 38 m²   |

Sea views renovated 2-bedroom duplex in Estepona which offers a perfect blend of modern amenities and comfort, ideal for those seeking a stylish and tranquil home. Spanning 84 m² plus 38m² of terrace + balcony, the apartment is thoughtfully furnished and features an open-plan kitchen, renovated bathrooms, and a spacious living area. The property has undergone significant updates, including all-new electrical wiring (2022), new air conditioning, and sleek glass terrace doors installed in both the living room and bedrooms, both upstairs and downstairs, allowing for plenty of natural light and seamless access to the expansive terrace. One of the standout features of this property is its stunning sea views, offering a breathtaking panorama of the Mediterranean coastline. The large terrace is perfect for outdoor dining or simply soaking in the views while enjoying the fresh sea breeze. The apartment is equipped with high-end appliances in the kitchen. Located in a family-friendly suburban neighborhood, the apartment is just 1 km from a supermarket, 2 km from restaurants, and 3 km from the beach. It is also conveniently positioned 4 km from San Pedro Alcantara City, 9 km from Puerto Banus, and 15 km from Marbella City, providing easy access to local attractions and amenities. The apartment includes air conditioning, central heating, a communal swimming pool, and a private parking space. It also features Wi-Fi, satellite TV, and modern appliances for a hassle-free living experience.