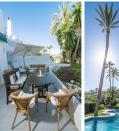

R4973782

**P**El Paraiso

REF# R4973782 495.000 €

| BEDS | BATHS | BUILT  | TERRACE |
|------|-------|--------|---------|
| 2    | 2     | 102 m² | 38 m²   |

Sea views renovated 2-bedroom duplex in Estepona which offers a perfect blend of modern amenities and comfort, ideal for those seeking a stylish and tranquil home. Spanning 84 m² plus 38m² of terrace + balcony, the apartment is thoughtfully furnished and features an open-plan kitchen, renovated bathrooms, and a spacious living area. The property has undergone significant updates, including all-new electrical wiring (2022), new air conditioning, and sleek glass terrace doors installed in both the living room and bedrooms, both upstairs and downstairs, allowing for plenty of natural light and seamless access to the expansive terrace. One of the standout features of this property is its stunning sea views, offering a breathtaking panorama of the Mediterranean coastline. The large terrace is perfect for outdoor dining or simply soaking in the views while enjoying the fresh sea breeze. The apartment is equipped with high-end appliances in the kitchen. Located in a family-friendly suburban neighborhood, the apartment is just 1 km from a supermarket, 2 km from restaurants, and 3 km from the beach. It is also conveniently positioned 4 km from San Pedro Alcantara City, 9 km from Puerto Banus, and 15 km from Marbella City, providing easy access to local attractions and amenities. The apartment includes air conditioning, central heating, a communal swimming pool, and a private parking space. It also features Wi-Fi, satellite TV, and modern appliances for a hassle-free living experience.