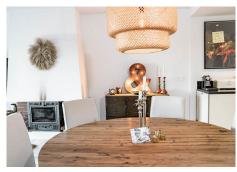

R4973782

**P**El Paraiso

REF# R4973782 495.000 €

| BEDS | BATHS | BUILT  | TERRACE |
|------|-------|--------|---------|
| 2    | 2     | 102 m² | 38 m²   |

Sea views renovated 2-bedroom duplex in Estepona which offers a perfect blend of modern amenities and comfort, ideal for those seeking a stylish and tranquil home. Spanning 84 m² plus 38m² of terrace + balcony, the apartment is thoughtfully furnished and features an open-plan kitchen, renovated bathrooms, and a spacious living area. The property has undergone significant updates, including all-new electrical wiring (2022), new air conditioning, and sleek glass terrace doors installed in both the living room and bedrooms, both upstairs and downstairs, allowing for plenty of natural light and seamless access to the expansive terrace. One of the standout features of this property is its stunning sea views, offering a breathtaking panorama of the Mediterranean coastline. The large terrace is perfect for outdoor dining or simply soaking in the views while enjoying the fresh sea breeze. The apartment is equipped with high-end appliances in the kitchen. Located in a family-friendly suburban neighborhood, the apartment is just 1 km from a supermarket, 2 km from restaurants, and 3 km from the beach. It is also conveniently positioned 4 km from San Pedro Alcantara City, 9 km from Puerto Banus, and 15 km from Marbella City, providing easy access to local attractions and amenities. The apartment includes air conditioning, central heating, a communal swimming pool, and a private parking space. It also features Wi-Fi, satellite TV, and modern appliances for a hassle-free living experience.