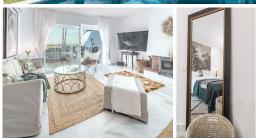

R4973782

**P**El Paraiso

REF# R4973782 495.000 €

| BEDS | BATHS | BUILT  | TERRACE |
|------|-------|--------|---------|
| 2    | 2     | 102 m² | 38 m²   |

Sea views renovated 2-bedroom duplex in Estepona which offers a perfect blend of modern amenities and comfort, ideal for those seeking a stylish and tranquil home. Spanning 84 m² plus 38m² of terrace + balcony, the apartment is thoughtfully furnished and features an open-plan kitchen, renovated bathrooms, and a spacious living area. The property has undergone significant updates, including all-new electrical wiring (2022), new air conditioning, and sleek glass terrace doors installed in both the living room and bedrooms, both upstairs and downstairs, allowing for plenty of natural light and seamless access to the expansive terrace. One of the standout features of this property is its stunning sea views, offering a breathtaking panorama of the Mediterranean coastline. The large terrace is perfect for outdoor dining or simply soaking in the views while enjoying the fresh sea breeze. The apartment is equipped with high-end appliances in the kitchen. Located in a family-friendly suburban neighborhood, the apartment is just 1 km from a supermarket, 2 km from restaurants, and 3 km from the beach. It is also conveniently positioned 4 km from San Pedro Alcantara City, 9 km from Puerto Banus, and 15 km from Marbella City, providing easy access to local attractions and amenities. The apartment includes air conditioning, central heating, a communal swimming pool, and a private parking space. It also features Wi-Fi, satellite TV, and modern appliances for a hassle-free living experience.