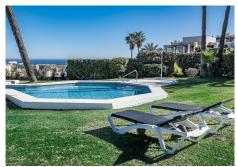

R4973782

**P**El Paraiso

REF# R4973782 495.000 €

| BEDS | BATHS | BUILT  | TERRACE |
|------|-------|--------|---------|
| 2    | 2     | 102 m² | 38 m²   |

Sea views renovated 2-bedroom duplex in Estepona which offers a perfect blend of modern amenities and comfort, ideal for those seeking a stylish and tranquil home. Spanning 84 m² plus 38m² of terrace + balcony, the apartment is thoughtfully furnished and features an open-plan kitchen, renovated bathrooms, and a spacious living area. The property has undergone significant updates, including all-new electrical wiring (2022), new air conditioning, and sleek glass terrace doors installed in both the living room and bedrooms, both upstairs and downstairs, allowing for plenty of natural light and seamless access to the expansive terrace. One of the standout features of this property is its stunning sea views, offering a breathtaking panorama of the Mediterranean coastline. The large terrace is perfect for outdoor dining or simply soaking in the views while enjoying the fresh sea breeze. The apartment is equipped with high-end appliances in the kitchen. Located in a family-friendly suburban neighborhood, the apartment is just 1 km from a supermarket, 2 km from restaurants, and 3 km from the beach. It is also conveniently positioned 4 km from San Pedro Alcantara City, 9 km from Puerto Banus, and 15 km from Marbella City, providing easy access to local attractions and amenities. The apartment includes air conditioning, central heating, a communal swimming pool, and a private parking space. It also features Wi-Fi, satellite TV, and modern appliances for a hassle-free living experience.