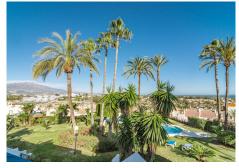

R4973782

**P**El Paraiso

REF# R4973782 495.000 €

| BEDS | BATHS | BUILT  | TERRACE |
|------|-------|--------|---------|
| 2    | 2     | 102 m² | 38 m²   |

Sea views renovated 2-bedroom duplex in Estepona which offers a perfect blend of modern amenities and comfort, ideal for those seeking a stylish and tranquil home. Spanning 84 m² plus 38m² of terrace + balcony, the apartment is thoughtfully furnished and features an open-plan kitchen, renovated bathrooms, and a spacious living area. The property has undergone significant updates, including all-new electrical wiring (2022), new air conditioning, and sleek glass terrace doors installed in both the living room and bedrooms, both upstairs and downstairs, allowing for plenty of natural light and seamless access to the expansive terrace. One of the standout features of this property is its stunning sea views, offering a breathtaking panorama of the Mediterranean coastline. The large terrace is perfect for outdoor dining or simply soaking in the views while enjoying the fresh sea breeze. The apartment is equipped with high-end appliances in the kitchen. Located in a family-friendly suburban neighborhood, the apartment is just 1 km from a supermarket, 2 km from restaurants, and 3 km from the beach. It is also conveniently positioned 4 km from San Pedro Alcantara City, 9 km from Puerto Banus, and 15 km from Marbella City, providing easy access to local attractions and amenities. The apartment includes air conditioning, central heating, a communal swimming pool, and a private parking space. It also features Wi-Fi, satellite TV, and modern appliances for a hassle-free living experience.