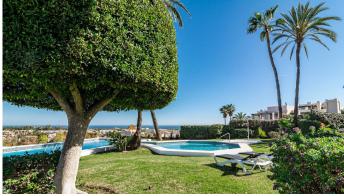

R4973782

**P**El Paraiso

REF# R4973782 495.000 €

| BEDS | BATHS | BUILT  | TERRACE |
|------|-------|--------|---------|
| 2    | 2     | 102 m² | 38 m²   |

Sea views renovated 2-bedroom duplex in Estepona which offers a perfect blend of modern amenities and comfort, ideal for those seeking a stylish and tranquil home. Spanning 84 m² plus 38m² of terrace + balcony, the apartment is thoughtfully furnished and features an open-plan kitchen, renovated bathrooms, and a spacious living area. The property has undergone significant updates, including all-new electrical wiring (2022), new air conditioning, and sleek glass terrace doors installed in both the living room and bedrooms, both upstairs and downstairs, allowing for plenty of natural light and seamless access to the expansive terrace. One of the standout features of this property is its stunning sea views, offering a breathtaking panorama of the Mediterranean coastline. The large terrace is perfect for outdoor dining or simply soaking in the views while enjoying the fresh sea breeze. The apartment is equipped with high-end appliances in the kitchen. Located in a family-friendly suburban neighborhood, the apartment is just 1 km from a supermarket, 2 km from restaurants, and 3 km from the beach. It is also conveniently positioned 4 km from San Pedro Alcantara City, 9 km from Puerto Banus, and 15 km from Marbella City, providing easy access to local attractions and amenities. The apartment includes air conditioning, central heating, a communal swimming pool, and a private parking space. It also features Wi-Fi, satellite TV, and modern appliances for a hassle-free living experience.