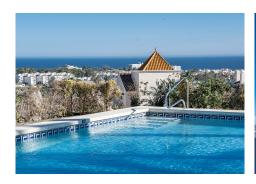

R4973782

**P**El Paraiso

REF# R4973782 495.000 €

| BEDS | BATHS | BUILT  | TERRACE |
|------|-------|--------|---------|
| 2    | 2     | 102 m² | 38 m²   |

Sea views renovated 2-bedroom duplex in Estepona which offers a perfect blend of modern amenities and comfort, ideal for those seeking a stylish and tranquil home. Spanning 84 m² plus 38m² of terrace + balcony, the apartment is thoughtfully furnished and features an open-plan kitchen, renovated bathrooms, and a spacious living area. The property has undergone significant updates, including all-new electrical wiring (2022), new air conditioning, and sleek glass terrace doors installed in both the living room and bedrooms, both upstairs and downstairs, allowing for plenty of natural light and seamless access to the expansive terrace. One of the standout features of this property is its stunning sea views, offering a breathtaking panorama of the Mediterranean coastline. The large terrace is perfect for outdoor dining or simply soaking in the views while enjoying the fresh sea breeze. The apartment is equipped with high-end appliances in the kitchen. Located in a family-friendly suburban neighborhood, the apartment is just 1 km from a supermarket, 2 km from restaurants, and 3 km from the beach. It is also conveniently positioned 4 km from San Pedro Alcantara City, 9 km from Puerto Banus, and 15 km from Marbella City, providing easy access to local attractions and amenities. The apartment includes air conditioning, central heating, a communal swimming pool, and a private parking space. It also features Wi-Fi, satellite TV, and modern appliances for a hassle-free living experience.