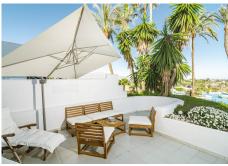

R4973782

**P**El Paraiso

REF# R4973782 495.000 €

| BEDS | BATHS | BUILT  | TERRACE |
|------|-------|--------|---------|
| 2    | 2     | 102 m² | 38 m²   |

Sea views renovated 2-bedroom duplex in Estepona which offers a perfect blend of modern amenities and comfort, ideal for those seeking a stylish and tranquil home. Spanning 84 m² plus 38m² of terrace + balcony, the apartment is thoughtfully furnished and features an open-plan kitchen, renovated bathrooms, and a spacious living area. The property has undergone significant updates, including all-new electrical wiring (2022), new air conditioning, and sleek glass terrace doors installed in both the living room and bedrooms, both upstairs and downstairs, allowing for plenty of natural light and seamless access to the expansive terrace. One of the standout features of this property is its stunning sea views, offering a breathtaking panorama of the Mediterranean coastline. The large terrace is perfect for outdoor dining or simply soaking in the views while enjoying the fresh sea breeze. The apartment is equipped with high-end appliances in the kitchen. Located in a family-friendly suburban neighborhood, the apartment is just 1 km from a supermarket, 2 km from restaurants, and 3 km from the beach. It is also conveniently positioned 4 km from San Pedro Alcantara City, 9 km from Puerto Banus, and 15 km from Marbella City, providing easy access to local attractions and amenities. The apartment includes air conditioning, central heating, a communal swimming pool, and a private parking space. It also features Wi-Fi, satellite TV, and modern appliances for a hassle-free living experience.