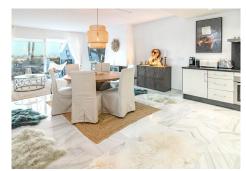

R4973782

**P**El Paraiso

REF# R4973782 495.000 €

| BEDS | BATHS | BUILT  | TERRACE |
|------|-------|--------|---------|
| 2    | 2     | 102 m² | 38 m²   |

Sea views renovated 2-bedroom duplex in Estepona which offers a perfect blend of modern amenities and comfort, ideal for those seeking a stylish and tranquil home. Spanning 84 m² plus 38m² of terrace + balcony, the apartment is thoughtfully furnished and features an open-plan kitchen, renovated bathrooms, and a spacious living area. The property has undergone significant updates, including all-new electrical wiring (2022), new air conditioning, and sleek glass terrace doors installed in both the living room and bedrooms, both upstairs and downstairs, allowing for plenty of natural light and seamless access to the expansive terrace. One of the standout features of this property is its stunning sea views, offering a breathtaking panorama of the Mediterranean coastline. The large terrace is perfect for outdoor dining or simply soaking in the views while enjoying the fresh sea breeze. The apartment is equipped with high-end appliances in the kitchen. Located in a family-friendly suburban neighborhood, the apartment is just 1 km from a supermarket, 2 km from restaurants, and 3 km from the beach. It is also conveniently positioned 4 km from San Pedro Alcantara City, 9 km from Puerto Banus, and 15 km from Marbella City, providing easy access to local attractions and amenities. The apartment includes air conditioning, central heating, a communal swimming pool, and a private parking space. It also features Wi-Fi, satellite TV, and modern appliances for a hassle-free living experience.