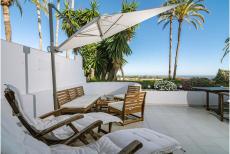

R4973782

**P**El Paraiso

REF# R4973782 495.000 €

| BEDS | BATHS | BUILT  | TERRACE |
|------|-------|--------|---------|
| 2    | 2     | 102 m² | 38 m²   |

Sea views renovated 2-bedroom duplex in Estepona which offers a perfect blend of modern amenities and comfort, ideal for those seeking a stylish and tranquil home. Spanning 84 m² plus 38m² of terrace + balcony, the apartment is thoughtfully furnished and features an open-plan kitchen, renovated bathrooms, and a spacious living area. The property has undergone significant updates, including all-new electrical wiring (2022), new air conditioning, and sleek glass terrace doors installed in both the living room and bedrooms, both upstairs and downstairs, allowing for plenty of natural light and seamless access to the expansive terrace. One of the standout features of this property is its stunning sea views, offering a breathtaking panorama of the Mediterranean coastline. The large terrace is perfect for outdoor dining or simply soaking in the views while enjoying the fresh sea breeze. The apartment is equipped with high-end appliances in the kitchen. Located in a family-friendly suburban neighborhood, the apartment is just 1 km from a supermarket, 2 km from restaurants, and 3 km from the beach. It is also conveniently positioned 4 km from San Pedro Alcantara City, 9 km from Puerto Banus, and 15 km from Marbella City, providing easy access to local attractions and amenities. The apartment includes air conditioning, central heating, a communal swimming pool, and a private parking space. It also features Wi-Fi, satellite TV, and modern appliances for a hassle-free living experience.