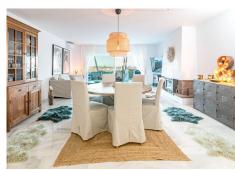

R4973782

**P**El Paraiso

REF# R4973782 495.000 €

| BEDS | BATHS | BUILT  | TERRACE |
|------|-------|--------|---------|
| 2    | 2     | 102 m² | 38 m²   |

Sea views renovated 2-bedroom duplex in Estepona which offers a perfect blend of modern amenities and comfort, ideal for those seeking a stylish and tranquil home. Spanning 84 m² plus 38m² of terrace + balcony, the apartment is thoughtfully furnished and features an open-plan kitchen, renovated bathrooms, and a spacious living area. The property has undergone significant updates, including all-new electrical wiring (2022), new air conditioning, and sleek glass terrace doors installed in both the living room and bedrooms, both upstairs and downstairs, allowing for plenty of natural light and seamless access to the expansive terrace. One of the standout features of this property is its stunning sea views, offering a breathtaking panorama of the Mediterranean coastline. The large terrace is perfect for outdoor dining or simply soaking in the views while enjoying the fresh sea breeze. The apartment is equipped with high-end appliances in the kitchen. Located in a family-friendly suburban neighborhood, the apartment is just 1 km from a supermarket, 2 km from restaurants, and 3 km from the beach. It is also conveniently positioned 4 km from San Pedro Alcantara City, 9 km from Puerto Banus, and 15 km from Marbella City, providing easy access to local attractions and amenities. The apartment includes air conditioning, central heating, a communal swimming pool, and a private parking space. It also features Wi-Fi, satellite TV, and modern appliances for a hassle-free living experience.