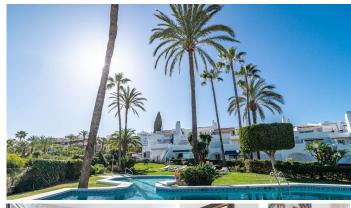

R4973782

**P**El Paraiso

REF# R4973782 495.000 €

| BEDS | BATHS | BUILT  | TERRACE |
|------|-------|--------|---------|
| 2    | 2     | 102 m² | 38 m²   |

Sea views renovated 2-bedroom duplex in Estepona which offers a perfect blend of modern amenities and comfort, ideal for those seeking a stylish and tranquil home. Spanning 84 m² plus 38m² of terrace + balcony, the apartment is thoughtfully furnished and features an open-plan kitchen, renovated bathrooms, and a spacious living area. The property has undergone significant updates, including all-new electrical wiring (2022), new air conditioning, and sleek glass terrace doors installed in both the living room and bedrooms, both upstairs and downstairs, allowing for plenty of natural light and seamless access to the expansive terrace. One of the standout features of this property is its stunning sea views, offering a breathtaking panorama of the Mediterranean coastline. The large terrace is perfect for outdoor dining or simply soaking in the views while enjoying the fresh sea breeze. The apartment is equipped with high-end appliances in the kitchen. Located in a family-friendly suburban neighborhood, the apartment is just 1 km from a supermarket, 2 km from restaurants, and 3 km from the beach. It is also conveniently positioned 4 km from San Pedro Alcantara City, 9 km from Puerto Banus, and 15 km from Marbella City, providing easy access to local attractions and amenities. The apartment includes air conditioning, central heating, a communal swimming pool, and a private parking space. It also features Wi-Fi, satellite TV, and modern appliances for a hassle-free living experience.