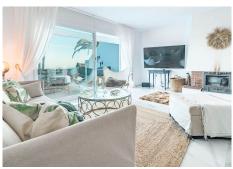

R4973782

**P**El Paraiso

REF# R4973782 495.000 €

| BEDS | BATHS | BUILT  | TERRACE |
|------|-------|--------|---------|
| 2    | 2     | 102 m² | 38 m²   |

Sea views renovated 2-bedroom duplex in Estepona which offers a perfect blend of modern amenities and comfort, ideal for those seeking a stylish and tranquil home. Spanning 84 m² plus 38m² of terrace + balcony, the apartment is thoughtfully furnished and features an open-plan kitchen, renovated bathrooms, and a spacious living area. The property has undergone significant updates, including all-new electrical wiring (2022), new air conditioning, and sleek glass terrace doors installed in both the living room and bedrooms, both upstairs and downstairs, allowing for plenty of natural light and seamless access to the expansive terrace. One of the standout features of this property is its stunning sea views, offering a breathtaking panorama of the Mediterranean coastline. The large terrace is perfect for outdoor dining or simply soaking in the views while enjoying the fresh sea breeze. The apartment is equipped with high-end appliances in the kitchen. Located in a family-friendly suburban neighborhood, the apartment is just 1 km from a supermarket, 2 km from restaurants, and 3 km from the beach. It is also conveniently positioned 4 km from San Pedro Alcantara City, 9 km from Puerto Banus, and 15 km from Marbella City, providing easy access to local attractions and amenities. The apartment includes air conditioning, central heating, a communal swimming pool, and a private parking space. It also features Wi-Fi, satellite TV, and modern appliances for a hassle-free living experience.