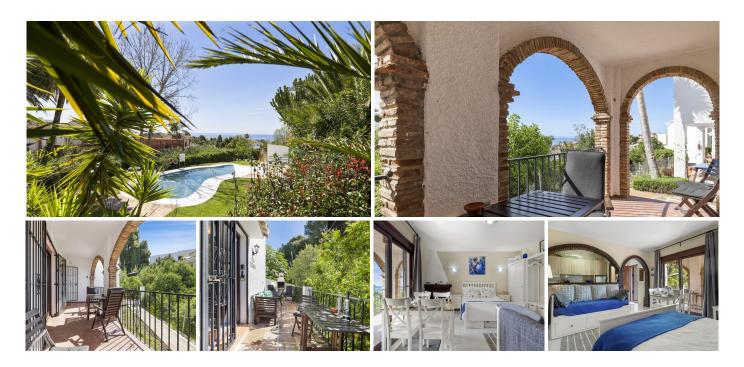

## R4973572

Benalmadena Costa

REF# R4973572 399.000 €

| BEDS | BATHS | BUILT | TERRACE |
|------|-------|-------|---------|
| 2    | 2     | 88 m² | 14 m²   |

Property for sale in Torremar: Two homes in one, ideal for short-term rentals!

The property is comprised of two completely independent homes, each with its own entrance, equipped kitchen, bathrooms, and bedrooms. This allows flexibility to live in one unit and rent the other, or to rent both homes independently.

By having two separate homes, the property has excellent potential to generate income through short-term rentals, such as on platforms like Airbnb, Booking, and others. Guests can enjoy their own privacy without sharing common spaces.