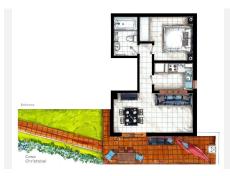

The property is comprised of two completely independent homes, each with its own entrance, equipped kitchen, bathrooms, and bedrooms. This allows flexibility to live in one unit and rent the other, or to rent both homes independently.