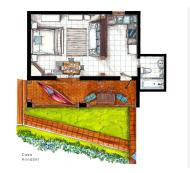

The property is comprised of two completely independent homes, each with its own entrance, equipped kitchen, bathrooms, and bedrooms. This allows flexibility to live in one unit and rent the other, or to rent both homes independently.