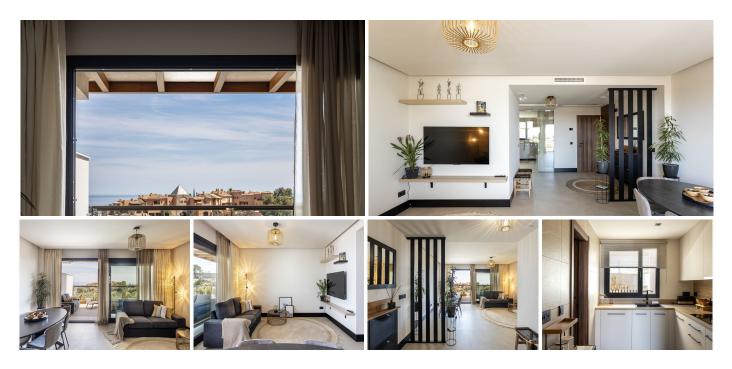

## IDILIQ ESTATES

R4973569 ♥ Nueva Andalucía REF# R4973569 810.000 €

| BEDS | BATHS | BUILT  | TERRACE |
|------|-------|--------|---------|
| 2    | 2     | 135 m² | 42 m²   |

Stunning 2-Bedroom Apartment with Panoramic Views in Marbella Discover this amazing 2-bedroom apartment, perfectly situated on a privileged hillside position, offering the best panoramic views over the 'Viejo del Angel' lake, Marbella coastline, and surrounding golf courses. Just 5 kilometers from Puerto Banus and Golf Valley, this property provides easy access to major motorways and international airports, making it an ideal location for both relaxation and convenience. Built in 2024, this south-facing, modern apartment boasts a sustainable design with large terraces that offer open views, perfect for enjoying the beautiful surroundings. The communal swimming pool and landscaped gardens add to the appeal, providing a serene environment for residents. With 137 m<sup>2</sup> constructed and 94 m<sup>2</sup> usable space, the apartment includes 2 spacious bedrooms, 2 bathrooms, a terrace, and a balcony. Additional features include fitted wardrobes, a storeroom, underground parking space, and an adapted access for persons with reduced mobility. The home is also equipped with electric heating and air conditioning for year-round comfort. The property is in good condition and comes with an empty kitchen, allowing you to customize it to your taste. Energy class A ensures low energy consumption and CO2 emissions. Don't miss out on this exceptional opportunity to live in a beautiful, sustainable home with breathtaking views. Contact us today to schedule a viewing!