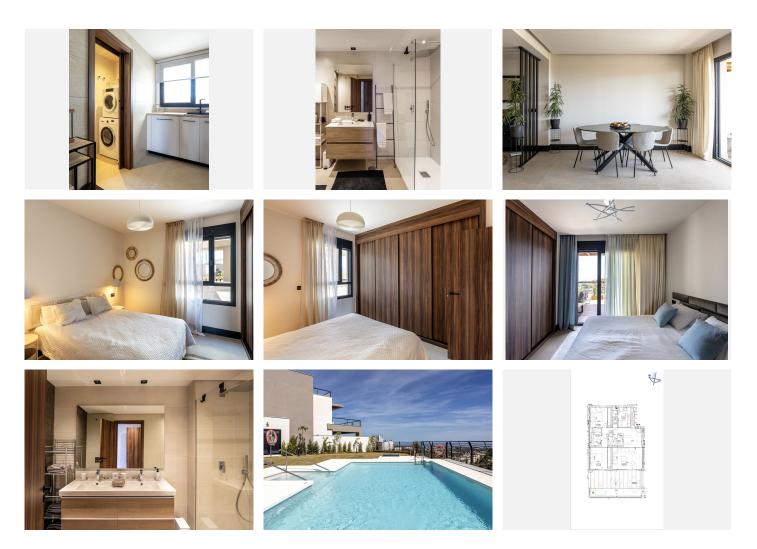

## IDILIQ ESTATES

R4973569 ♥ Nueva Andalucía REF# R4973569 810.000 €

| BEDS | BATHS | BUILT  | TERRACE |
|------|-------|--------|---------|
| 2    | 2     | 135 m² | 42 m²   |

Stunning 2-Bedroom Apartment with Panoramic Views in Marbella Discover this amazing 2-bedroom apartment, perfectly situated on a privileged hillside position, offering the best panoramic views over the 'Viejo del Angel' lake, Marbella coastline, and surrounding golf courses. Just 5 kilometers from Puerto Banus and Golf Valley, this property provides easy access to major motorways and international airports, making it an ideal location for both relaxation and convenience. Built in 2024, this south-facing, modern apartment boasts a sustainable design with large terraces that offer open views, perfect for enjoying the beautiful surroundings. The communal swimming pool and landscaped gardens add to the appeal, providing a serene environment for residents. With 137 m<sup>2</sup> constructed and 94 m<sup>2</sup> usable space, the apartment includes 2 spacious bedrooms, 2 bathrooms, a terrace, and a balcony. Additional features include fitted wardrobes, a storeroom, underground parking space, and an adapted access for persons with reduced mobility. The home is also equipped with electric heating and air conditioning for year-round comfort. The property is in good condition and comes with an empty kitchen, allowing you to customize it to your taste. Energy class A ensures low energy consumption and CO2 emissions. Don't miss out on this exceptional opportunity to live in a beautiful, sustainable home with breathtaking views. Contact us today to schedule a viewing!