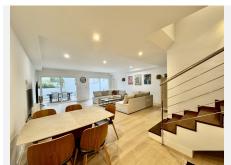

R4972540

Benalmadena

REF# R4972540 980.000 €

| BEDS | BATHS | BUILT  | TERRACE |
|------|-------|--------|---------|
| 4    | 4     | 296 m² | 39 m²   |

Stunning Luxury Villa for Sale in Torremuelle, Benalmadena! This stunning 4-bedroom, 4-bathroom semi-detached villa is located in the highly desirable Torremuelle area of Benalmadena, offering a perfect blend of modern luxury, landscape views, and an unbeatable location. Situated just minutes away from essential amenities, this villa offers convenience and serenity all in one. The villa spans three levels, with each floor designed to offer comfort and elegance. The entrance level features a welcoming hall, an en-suite bedroom with its own terrace, and elegant wood stairs leading up to the main level. The spacious living and dining areas provide ample space for entertaining, enhanced by a modern open-plan kitchen with separate indoor and outdoor utility areas. The expansive wrap-around terrace offers both covered and uncovered areas to enjoy the outdoor space. This level also includes an additional en-suite bedroom and a guest w/c. This level provides floor heating. The villa is equipped with a modern elevator that provides easy access to all floors, offering both comfort and style on every level. The lower level, with its large living room, two en-suite bedrooms, and two storage rooms, is designed to offer independent guest accommodation. The beautiful terrace with wood flooring provides a luxurious touch, creating an inviting space for guests. All rooms have access to the terrace. Large glass windows throughout the villa let in abundant natural light, adding to the villa's overall elegance. The top level includes a private parking space. Step outside to enjoy the stunning