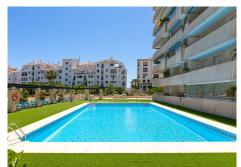

## R4972204

Puerto Banús

REF# R4972204 649.000 €

| BEDS | BATHS | BUILT | TERRACE |
|------|-------|-------|---------|
| 2    | 2     | 85 m² | 15 m²   |

Cozy and centric apartment located in Marina Banús complex, in the heart of Puerto Banús, within walking distance to the beach and a stroll away from the El Corte Inglés, Marina Banús shopping center, Plaza Antonio Banderas and Puerto Banús Marina. This apartment has a big terrace to enjoy the sun and is prepared to accommodate up to 6 people, with two bedrooms, two bathrooms and a sofa bed in the living room. The complex has a swimming pool, solarium and gym. The apartments has a private underground parking. This is a prime investment ipportunity in the Heart of Puerto Banús. Around 4/5% ROI. ? Prime Location: Steps away from luxury boutiques, world-class dining, and the famous marina. ? Strong ROI: Proven rental income with high occupancy rates. ? Turnkey Investment: fully equipped for immediate returns, but it could benefit from a renovation. Don't miss this rare opportunity to own a profitable piece of Puerto Banús real estate! Contact us today for more details.