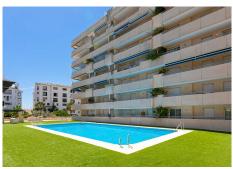

## R4972204

Puerto Banús

REF# R4972204 649.000 €

| BEDS | BATHS | BUILT | TERRACE |
|------|-------|-------|---------|
| 2    | 2     | 85 m² | 15 m²   |

Cozy and centric apartment located in Marina Banús complex, in the heart of Puerto Banús, within walking distance to the beach and a stroll away from the El Corte Inglés, Marina Banús shopping center, Plaza Antonio Banderas and Puerto Banús Marina. This apartment has a big terrace to enjoy the sun and is prepared to accommodate up to 6 people, with two bedrooms, two bathrooms and a sofa bed in the living room. The complex has a swimming pool, solarium and gym. The apartments has a private underground parking. This is a prime investment ipportunity in the Heart of Puerto Banús. Around 4/5% ROI. ? Prime Location: Steps away from luxury boutiques, world-class dining, and the famous marina. ? Strong ROI: Proven rental income with high occupancy rates. ? Turnkey Investment: fully equipped for immediate returns, but it could benefit from a renovation. Don't miss this rare opportunity to own a profitable piece of Puerto Banús real estate! Contact us today for more details.