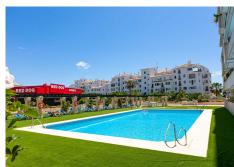

## R4972204

Puerto Banús

REF# R4972204 649.000 €

| BEDS | BATHS | BUILT | TERRACE |
|------|-------|-------|---------|
| 2    | 2     | 85 m² | 15 m²   |

Cozy and centric apartment located in Marina Banús complex, in the heart of Puerto Banús, within walking distance to the beach and a stroll away from the El Corte Inglés, Marina Banús shopping center, Plaza Antonio Banderas and Puerto Banús Marina. This apartment has a big terrace to enjoy the sun and is prepared to accommodate up to 6 people, with two bedrooms, two bathrooms and a sofa bed in the living room. The complex has a swimming pool, solarium and gym. The apartments has a private underground parking. This is a prime investment ipportunity in the Heart of Puerto Banús. Around 4/5% ROI. ? Prime Location: Steps away from luxury boutiques, world-class dining, and the famous marina. ? Strong ROI: Proven rental income with high occupancy rates. ? Turnkey Investment: fully equipped for immediate returns, but it could benefit from a renovation. Don't miss this rare opportunity to own a profitable piece of Puerto Banús real estate! Contact us today for more details.