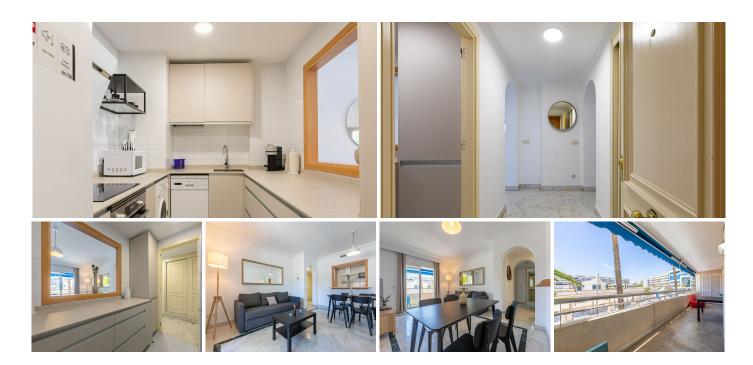

## R4972204

Puerto Banús

REF# R4972204 649.000 €

| BEDS | BATHS | BUILT | TERRACE |
|------|-------|-------|---------|
| 2    | 2     | 85 m² | 15 m²   |

Cozy and centric apartment located in Marina Banús complex, in the heart of Puerto Banús, within walking distance to the beach and a stroll away from the El Corte Inglés, Marina Banús shopping center, Plaza Antonio Banderas and Puerto Banús Marina. This apartment has a big terrace to enjoy the sun and is prepared to accommodate up to 6 people, with two bedrooms, two bathrooms and a sofa bed in the living room. The complex has a swimming pool, solarium and gym. The apartments has a private underground parking. This is a prime investment ipportunity in the Heart of Puerto Banús. Around 4/5% ROI. ? Prime Location: Steps away from luxury boutiques, world-class dining, and the famous marina. ? Strong ROI: Proven rental income with high occupancy rates. ? Turnkey Investment: fully equipped for immediate returns, but it could benefit from a renovation. Don't miss this rare opportunity to own a profitable piece of Puerto Banús real estate! Contact us today for more details.