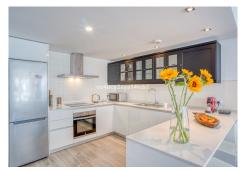

Fully Fitted Kitchen: A modern, fully equipped kitchen with top-of-the-line appliances, sleek cabinetry, and ample counter space for preparing meals and hosting guests.

Three Generously Sized Bedrooms: The penthouse features three bright, spacious bedrooms. The master suite boasts an en-suite bathroom with high-end fixtures and a spacious dressing area. The two additional bedrooms share a stylish, contemporary bathroom.