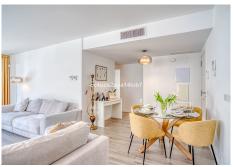

## Key Features:

Spacious Living Areas: The open-plan living and dining areas are flooded with natural light, thanks to large windows that offer panoramic views of the surrounding mountains and lush landscapes. The living space is ideal for both entertaining and relaxation.

Terrace: In addition to the solarium, there is a spacious terrace that connects directly to the living areas, offering an additional outdoor space for relaxation or alfresco dining.

Modern Bathrooms: The bathrooms are fitted with premium materials and sleek, contemporary designs, providing a spa-like experience at home.