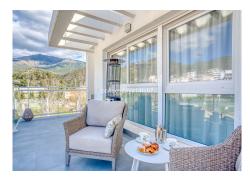

## Key Features:

Spacious Living Areas: The open-plan living and dining areas are flooded with natural light, thanks to large windows that offer panoramic views of the surrounding mountains and lush landscapes. The living space is ideal for both entertaining and relaxation.

Terrace: In addition to the solarium, there is a spacious terrace that connects directly to the living areas, offering an additional outdoor space for relaxation or alfresco dining.

Modern Bathrooms: The bathrooms are fitted with premium materials and sleek, contemporary designs, providing a spa-like experience at home.