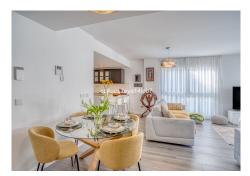

## Key Features:

Spacious Living Areas: The open-plan living and dining areas are flooded with natural light, thanks to large windows that offer panoramic views of the surrounding mountains and lush landscapes. The living space is ideal for both entertaining and relaxation.

Fully Fitted Kitchen: A modern, fully equipped kitchen with top-of-the-line appliances, sleek cabinetry, and ample counter space for preparing meals and hosting guests.

Three Generously Sized Bedrooms: The penthouse features three bright, spacious bedrooms. The master suite boasts an en-suite bathroom with high-end fixtures and a spacious dressing area. The two additional bedrooms share a stylish, contemporary bathroom.