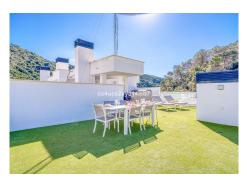

Private Solarium: One of the standout features of this property is the expansive solarium, offering incredible 360-degree views of the surrounding mountains, village, and the Mediterranean Sea. The solarium is perfect for outdoor dining, sunbathing, or enjoying the stunning sunsets.

Terrace: In addition to the solarium, there is a spacious terrace that connects directly to the living areas, offering an additional outdoor space for relaxation or alfresco dining.

Modern Bathrooms: The bathrooms are fitted with premium materials and sleek, contemporary designs, providing a spa-like experience at home.