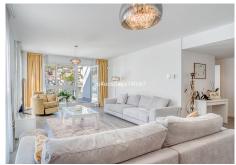

## Key Features:

Spacious Living Areas: The open-plan living and dining areas are flooded with natural light, thanks to large windows that offer panoramic views of the surrounding mountains and lush landscapes. The living space is ideal for both entertaining and relaxation.