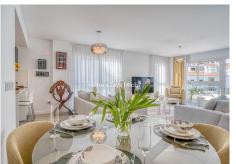

## Key Features:

Spacious Living Areas: The open-plan living and dining areas are flooded with natural light, thanks to large windows that offer panoramic views of the surrounding mountains and lush landscapes. The living space is ideal for both entertaining and relaxation.

Fully Fitted Kitchen: A modern, fully equipped kitchen with top-of-the-line appliances, sleek cabinetry, and ample counter space for preparing meals and hosting guests.

Three Generously Sized Bedrooms: The penthouse features three bright, spacious bedrooms. The master suite boasts an en-suite bathroom with high-end fixtures and a spacious dressing area. The two additional bedrooms share a stylish, contemporary bathroom.