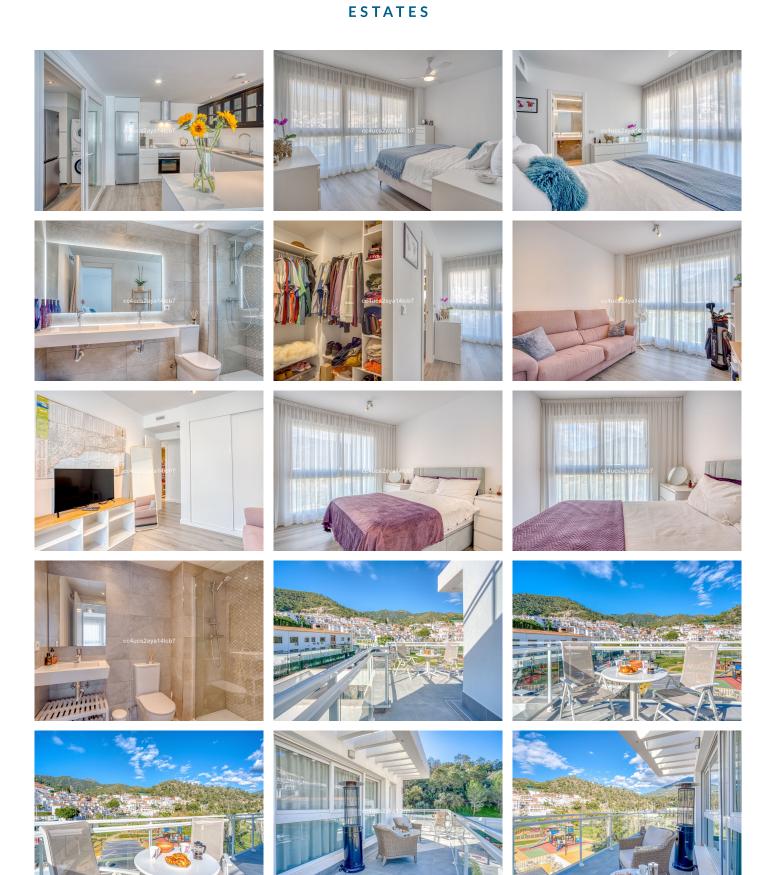

Fully Fitted Kitchen: A modern, fully equipped kitchen with top-of-the-line appliances, sleek cabinetry, and ample counter space for preparing meals and hosting guests.

Three Generously Sized Bedrooms: The penthouse features three bright, spacious bedrooms. The master suite boasts an en-suite bathroom with high-end fixtures and a spacious dressing area. The two additional bedrooms share a stylish, contemporary bathroom.

Private Solarium: One of the standout features of this property is the expansive solarium, offering incredible 360-degree views of the surrounding mountains, village, and the Mediterranean Sea. The solarium is perfect for outdoor dining, sunbathing, or enjoying the stunning sunsets.

Terrace: In addition to the solarium, there is a spacious terrace that connects directly to the living areas, offering an additional outdoor space for relaxation or alfresco dining.

Modern Bathrooms: The bathrooms are fitted with premium materials and sleek, contemporary designs, providing a spa-like experience at home.