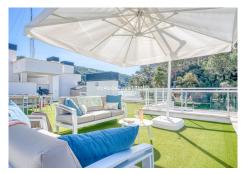

Private Solarium: One of the standout features of this property is the expansive solarium, offering incredible 360-degree views of the surrounding mountains, village, and the Mediterranean Sea. The solarium is perfect for outdoor dining, sunbathing, or enjoying the stunning sunsets.

Terrace: In addition to the solarium, there is a spacious terrace that connects directly to the living areas, offering an additional outdoor space for relaxation or alfresco dining.

Modern Bathrooms: The bathrooms are fitted with premium materials and sleek, contemporary designs, providing a spa-like experience at home.