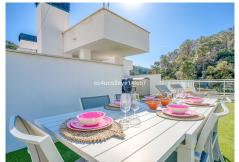

Private Solarium: One of the standout features of this property is the expansive solarium, offering incredible 360-degree views of the surrounding mountains, village, and the Mediterranean Sea. The solarium is perfect for outdoor dining, sunbathing, or enjoying the stunning sunsets.

Terrace: In addition to the solarium, there is a spacious terrace that connects directly to the living areas, offering an additional outdoor space for relaxation or alfresco dining.

Modern Bathrooms: The bathrooms are fitted with premium materials and sleek, contemporary designs, providing a spa-like experience at home.