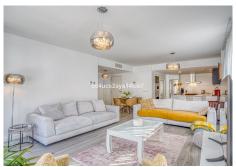

## Key Features:

Spacious Living Areas: The open-plan living and dining areas are flooded with natural light, thanks to large windows that offer panoramic views of the surrounding mountains and lush landscapes. The living space is ideal for both entertaining and relaxation.

Fully Fitted Kitchen: A modern, fully equipped kitchen with top-of-the-line appliances, sleek cabinetry, and ample counter space for preparing meals and hosting guests.

Three Generously Sized Bedrooms: The penthouse features three bright, spacious bedrooms. The master suite boasts an en-suite bathroom with high-end fixtures and a spacious dressing area. The two additional bedrooms share a stylish, contemporary bathroom.