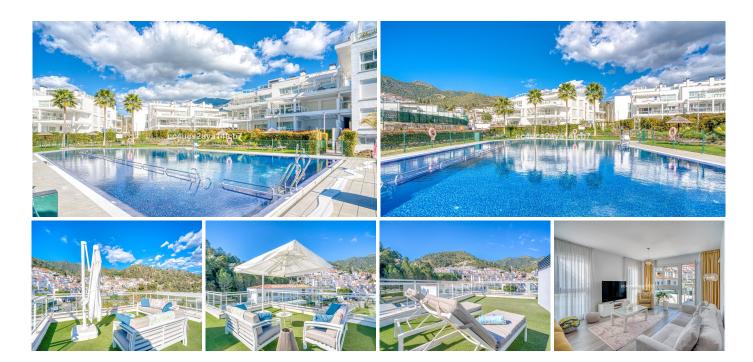

## R4969906

Benahavís

REF# R4969906 635.000 €

| BEDS | BATHS | BUILT  | TERRACE |
|------|-------|--------|---------|
| 3    | 2     | 120 m² | 145 m²  |

Stunning 3-Bedroom Penthouse with Solarium in Benahavís Village, Costa del Sol.

## Key Features:

Spacious Living Areas: The open-plan living and dining areas are flooded with natural light, thanks to large windows that offer panoramic views of the surrounding mountains and lush landscapes. The living space is ideal for both entertaining and relaxation.

Private Solarium: One of the standout features of this property is the expansive solarium, offering incredible 360-degree views of the surrounding mountains, village, and the Mediterranean Sea. The solarium is perfect for outdoor dining, sunbathing, or enjoying the stunning sunsets.

Terrace: In addition to the solarium, there is a spacious terrace that connects directly to the living areas, offering an additional outdoor space for relaxation or alfresco dining.

Modern Bathrooms: The bathrooms are fitted with premium materials and sleek, contemporary designs, providing a spa-like experience at home.

Community Amenities: Residents of the complex can enjoy beautifully landscaped gardens, a communal pool, and secure parking. The property is also conveniently located just a short walk from Benahavís Village, known for its vibrant atmosphere, excellent restaurants, and close proximity to golf courses and beaches.