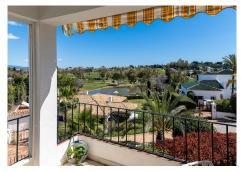

From within the exquisite Andalucian gardens of the community a private winding staircase accesses the entrance which opens into a white wood carpentry traditional kitchen with an open hatch situated on front of the lounge offering truly spectacular elevated views of the golf course greens, La Concha and a spectacular cascading fountain within the lake of the golf course.

The flooring is complimented with high polished luxury cream marble flooring with silk and wool rugs in the lounge creating an infinity appeal throughout.

The spacious master bedroom suite offers spectacular views of the golf lake and golf greens from its Juliette balcony sliding picture windows with an adjacent retro style bathroom.