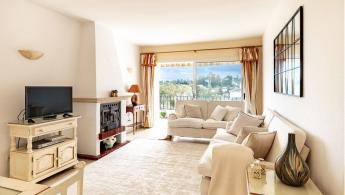

From within the exquisite Andalucian gardens of the community a private winding staircase accesses the entrance which opens into a white wood carpentry traditional kitchen with an open hatch situated on front of the lounge offering truly spectacular elevated views of the golf course greens, La Concha and a spectacular cascading fountain within the lake of the golf course.

The flooring is complimented with high polished luxury cream marble flooring with silk and wool rugs in the lounge creating an infinity appeal throughout.

The spacious master bedroom suite offers spectacular views of the golf lake and golf greens from its Juliette balcony sliding picture windows with an adjacent retro style bathroom.