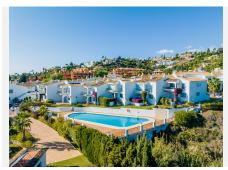

The community is consistently chosen by industry professionals as a top recommended golf and residential choice, and is designed within outstanding tropical gardens offering direct golf buggy access onto the famous El Paraiso 18 hole golf course green.

A further ensuite double guest bedroom offers views to the colourful Andalucian gardens of the community.

The resident's swimming pool and garden areas are open all year round for swimming and relaxation and offer spectacular mirage views onto the El Paraiso golf course green,

Andalucian tiling and garden features exquisitely decorate the community pathways with multi colourful bougainvillea throughout.

White aluminium picture windows with custom made sliding mosquito blinds throughout all areas.