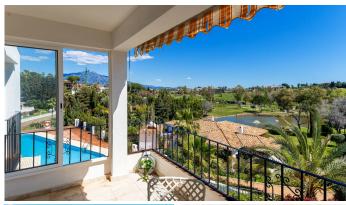

## R4969852

**P**El Paraiso

REF# R4969852 329.000 €

| BEDS | BATHS | BUILT | TERRACE |
|------|-------|-------|---------|
| 2    | 2     | 70 m² | 14 m²   |

South facing panoramic view First Line Golf, La Concha and Sea view one level Penthouse, enviably positioned within a prestigious Benahavis golf and residential community.

From within the exquisite Andalucian gardens of the community a private winding staircase accesses the entrance which opens into a white wood carpentry traditional kitchen with an open hatch situated on front of the lounge offering truly spectacular elevated views of the golf course greens, La Concha and a spectacular cascading fountain within the lake of the golf course.

The flooring is complimented with high polished luxury cream marble flooring with silk and wool rugs in the lounge creating an infinity appeal throughout.

The spacious master bedroom suite offers spectacular views of the golf lake and golf greens from its Juliette balcony sliding picture windows with an adjacent retro style bathroom.