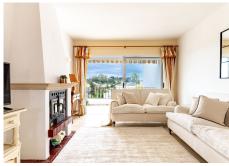

From within the exquisite Andalucian gardens of the community a private winding staircase accesses the entrance which opens into a white wood carpentry traditional kitchen with an open hatch situated on front of the lounge offering truly spectacular elevated views of the golf course greens, La Concha and a spectacular cascading fountain within the lake of the golf course.

The flooring is complimented with high polished luxury cream marble flooring with silk and wool rugs in the lounge creating an infinity appeal throughout.

The spacious master bedroom suite offers spectacular views of the golf lake and golf greens from its Juliette balcony sliding picture windows with an adjacent retro style bathroom.