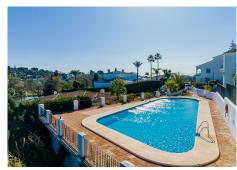

A further ensuite double guest bedroom offers views to the colourful Andalucian gardens of the community.

The resident's swimming pool and garden areas are open all year round for swimming and relaxation and offer spectacular mirage views onto the El Paraiso golf course green,

Andalucian tiling and garden features exquisitely decorate the community pathways with multi colourful bougainvillea throughout.

White aluminium picture windows with custom made sliding mosquito blinds throughout all areas.