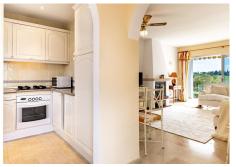

From within the exquisite Andalucian gardens of the community a private winding staircase accesses the entrance which opens into a white wood carpentry traditional kitchen with an open hatch situated on front of the lounge offering truly spectacular elevated views of the golf course greens, La Concha and a spectacular cascading fountain within the lake of the golf course.