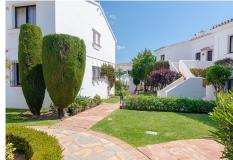

From within the exquisite Andalucian gardens of the community a private winding staircase accesses the entrance which opens into a white wood carpentry traditional kitchen with an open hatch situated on front of the lounge offering truly spectacular elevated views of the golf course greens, La Concha and a spectacular cascading fountain within the lake of the golf course.

Andalucian tiling and garden features exquisitely decorate the community pathways with multi colourful bougainvillea throughout.

White aluminium picture windows with custom made sliding mosquito blinds throughout all areas.