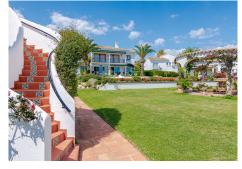

A further ensuite double guest bedroom offers views to the colourful Andalucian gardens of the community.

The resident's swimming pool and garden areas are open all year round for swimming and relaxation and offer spectacular mirage views onto the El Paraiso golf course green,

Andalucian tiling and garden features exquisitely decorate the community pathways with multi colourful bougainvillea throughout.

White aluminium picture windows with custom made sliding mosquito blinds throughout all areas.