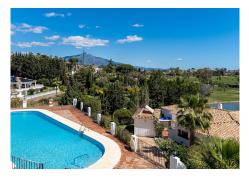

## R4969852

**P**El Paraiso

REF# R4969852 329.000 €

| BEDS | BATHS | BUILT | TERRACE |
|------|-------|-------|---------|
| 2    | 2     | 70 m² | 14 m²   |

South facing panoramic view First Line Golf, La Concha and Sea view one level Penthouse, enviably positioned within a prestigious Benahavis golf and residential community.

The community is consistently chosen by industry professionals as a top recommended golf and residential choice, and is designed within outstanding tropical gardens offering direct golf buggy access onto the famous El Paraiso 18 hole golf course green.

From within the exquisite Andalucian gardens of the community a private winding staircase accesses the entrance which opens into a white wood carpentry traditional kitchen with an open hatch situated on front of the lounge offering truly spectacular elevated views of the golf course greens, La Concha and a spectacular cascading fountain within the lake of the golf course.

A further ensuite double guest bedroom offers views to the colourful Andalucian gardens of the community.

The resident's swimming pool and garden areas are open all year round for swimming and relaxation and offer spectacular mirage views onto the El Paraiso golf course green,