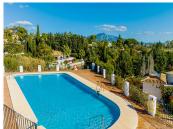

A further ensuite double guest bedroom offers views to the colourful Andalucian gardens of the community.

The resident's swimming pool and garden areas are open all year round for swimming and relaxation and offer spectacular mirage views onto the El Paraiso golf course green,

Andalucian tiling and garden features exquisitely decorate the community pathways with multi colourful bougainvillea throughout.

White aluminium picture windows with custom made sliding mosquito blinds throughout all areas.