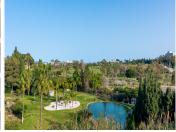

## R4969852

**P**El Paraiso

REF# R4969852 329.000 €

| BEDS | BATHS | BUILT | TERRACE |
|------|-------|-------|---------|
| 2    | 2     | 70 m² | 14 m²   |

South facing panoramic view First Line Golf, La Concha and Sea view one level Penthouse, enviably positioned within a prestigious Benahavis golf and residential community.

The community is consistently chosen by industry professionals as a top recommended golf and residential choice, and is designed within outstanding tropical gardens offering direct golf buggy access onto the famous El Paraiso 18 hole golf course green.

From within the exquisite Andalucian gardens of the community a private winding staircase accesses the entrance which opens into a white wood carpentry traditional kitchen with an open hatch situated on front of the lounge offering truly spectacular elevated views of the golf course greens, La Concha and a spectacular cascading fountain within the lake of the golf course.