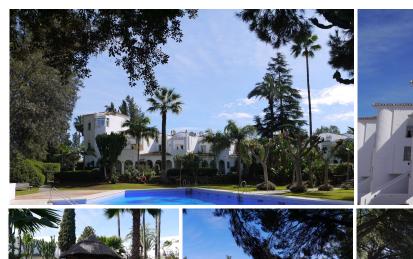

## R4969747

Mijas Golf

REF# R4969747 398.000 €

| BEDS | BATHS | BUILT  | TERRACE |
|------|-------|--------|---------|
| 3    | 2     | 113 m² | 52 m²   |

Discover your dream home at this stunning townhouse in Mijas Golf, located on the beautiful Costa del Sol. With 3 spacious bedrooms and 2 modern bathrooms, this charming property offers 168 m² of living space and a generous 52 m² terrace, perfect for enjoying the sunny southern exposure. Nestled in a prime frontline golf setting, you'll enjoy picturesque views and the convenience of being close to top-notch golf courses, schools, and transport links. This home is in excellent condition and boasts a range of features to ensure comfort and convenience, including air conditioning, fitted wardrobes, and fiber optic internet. The open-plan kitchen is fully fitted, while the bathrooms, including the ensuite, are sleek and modern. Relax on your covered terrace, take a dip in the communal pool, or explore the beautiful garden areas within this gated, secure community. Plus, with a large 20 m² storage room and two underground parking spaces, you'll have all the space you need for your belongings and vehicles. Sold semi-furnished, this townhouse combines convenience and style, offering you a comfortable move-in-ready space. Whether you're looking for a golf retreat or a family-friendly environment, this home offers everything you need. With a range of modern amenities, it's the perfect place to call home.