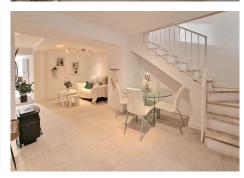

The property benefits from the renovation and comprises open style lounge/dinner with a feature electric fire, a fully fitted new kitchen, a modern bathroom with shower, and a back door with direct access to a large high walled private garden.

The upper level is accessed from the lounge up a staircase and consists of two bedrooms and a good-sized terrace with open views.

An excellent investment that would make both a perfect residential/holiday home with the opportunity to generate extra income from a robust rental market.