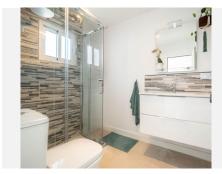

The property benefits from the renovation and comprises open style lounge/dinner with a feature electric fire, a fully fitted new kitchen, a modern bathroom with shower, and a back door with direct access to a large high walled private garden.