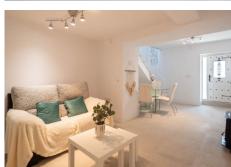

The property benefits from the renovation and comprises open style lounge/dinner with a feature electric fire, a fully fitted new kitchen, a modern bathroom with shower, and a back door with direct access to a large high walled private garden.