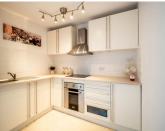

The property benefits from the renovation and comprises open style lounge/dinner with a feature electric fire, a fully fitted new kitchen, a modern bathroom with shower, and a back door with direct access to a large high walled private garden.