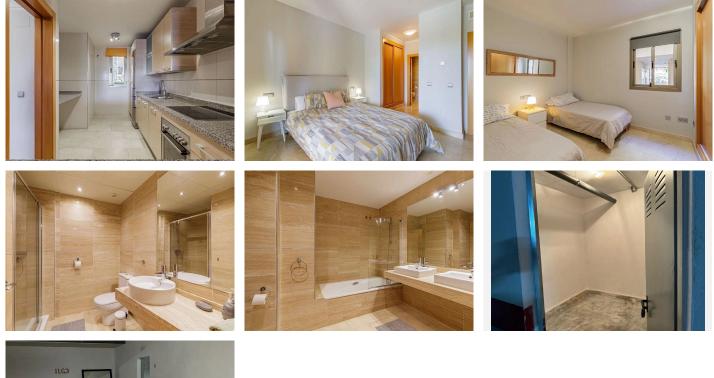

## R4969612

Benahavís

REF# R4969612 423.000 €

| BEDS | BATHS | BUILT  | TERRACE |
|------|-------|--------|---------|
| 2    | 2     | 130 m² | 35 m²   |

Exclusive Apartment in Benahavís with Spacious Terrace and Excellent Amenities Discover this spectacular apartment in Benahavís, one of the most sought-after and peaceful areas of the Costa del Sol. With 165 m<sup>2</sup> built and 115 m<sup>2</sup> of usable space, this property stands out for its spaciousness, brightness, and excellent layout. Located on a ground floor interior, it features 2 bedrooms with fitted wardrobes and 2 bathrooms, making it ideal for families or investment purposes. The large terrace is perfect for enjoying the Mediterranean climate all year round. Among its features, the apartment includes air conditioning, a storage room, and a private parking space. The building is equipped with a lift, swimming pool, and green areas, providing an exclusive and relaxing environment. Built in 2006 and in excellent condition, this south-facing property ensures plenty of natural light and comfort. If you are looking for an elegant home in a prime location, don't miss this opportunity! Contact us for more information or to arrange a viewing.