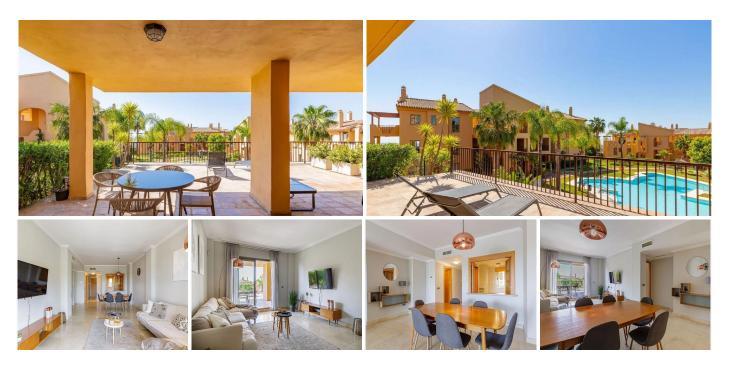

## R4969612

Benahavís

REF# R4969612 423.000 €

| BEDS | BATHS | BUILT  | TERRACE |
|------|-------|--------|---------|
| 2    | 2     | 130 m² | 35 m²   |

Exclusive Apartment in Benahavís with Spacious Terrace and Excellent Amenities Discover this spectacular apartment in Benahavís, one of the most sought-after and peaceful areas of the Costa del Sol. With 165 m<sup>2</sup> built and 115 m<sup>2</sup> of usable space, this property stands out for its spaciousness, brightness, and excellent layout. Located on a ground floor interior, it features 2 bedrooms with fitted wardrobes and 2 bathrooms, making it ideal for families or investment purposes. The large terrace is perfect for enjoying the Mediterranean climate all year round. Among its features, the apartment includes air conditioning, a storage room, and a private parking space. The building is equipped with a lift, swimming pool, and green areas, providing an exclusive and relaxing environment. Built in 2006 and in excellent condition, this south-facing property ensures plenty of natural light and comfort. If you are looking for an elegant home in a prime location, don't miss this opportunity! Contact us for more information or to arrange a viewing.