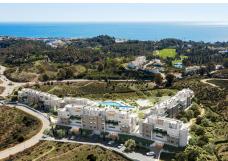

R4969426

Mijas Costa

REF# R4969426 282.000 €

| BEDS | BATHS | BUILT | TERRACE |
|------|-------|-------|---------|
| 1    | 1     | 46 m² | 11 m²   |

Presents a new project in Mijas Costa, La Cala de Mijas with a total of 120 exclusive homes with sea and montain views of 1, 2 or 3 bedrooms distributed in 9 portals, all designed with a single purpose: to improve your quality of life. These homes stand out for their optimal distribution, functionality, luminosity, design and technology through sustainable construction. Each home includes a parking space and an optional storage room. To complement this unique experience, the project offers a wide variety of communal spaces designed for your wellbeing. The complex has a plot area of 31,000 m², which includes two saltwater swimming pools (one of them infinity designed for swimming), a wellness area of more than 300 m², including a gymnasium equipped with state-of-the-art machinery with natural light and ventilation, a spa with heated pool and sauna with changing rooms and shower, a social and coworking room, an outdoor lounge-kitchen with chillout area an ideal space for shared outdoor experience, an outdoor yoga terrace, a children's play area, a Volleyball Court with beach sand multi-purpose to practice Padel Beach., a putting green, organic vegetable gardens, a viewpoint with reading area, footpaths and extensive integrated natural areas. Imagine opening the door of your new home and finding yourself immersed in a natural paradise. Welcome to this place, where nature is your constant neighbour. It is a lifestyle that embodies technology, health and wellbeing, security, design and quality in all its spaces. LIVING WELL The development,