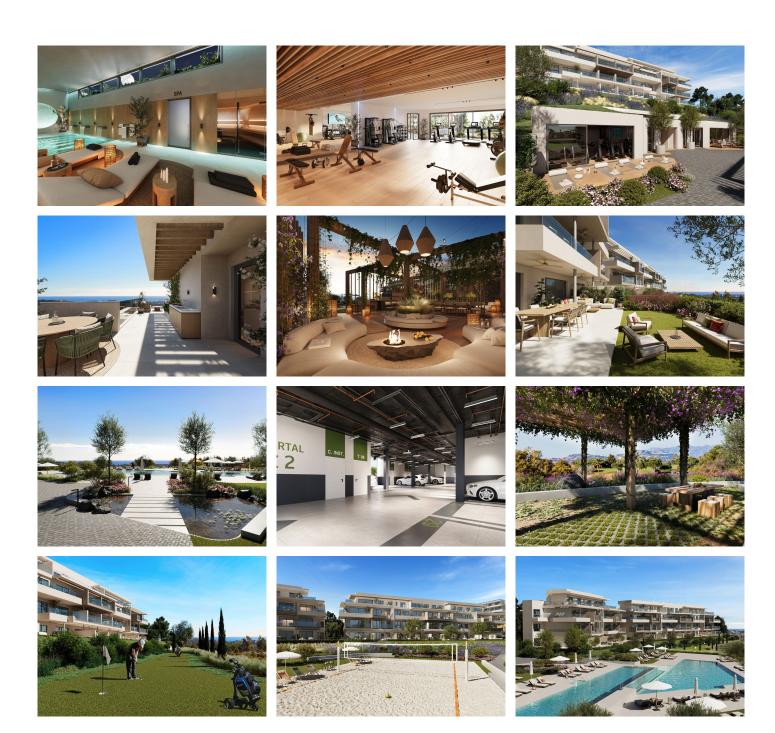

R4969426

Mijas Costa

REF# R4969426 282.000 €

| BEDS | BATHS | BUILT | TERRACE |
|------|-------|-------|---------|
| 1    | 1     | 46 m² | 11 m²   |

Presents a new project in Mijas Costa, La Cala de Mijas with a total of 120 exclusive homes with sea and montain views of 1, 2 or 3 bedrooms distributed in 9 portals, all designed with a single purpose: to improve your quality of life. These homes stand out for their optimal distribution, functionality, luminosity, design and technology through sustainable construction. Each home includes a parking space and an optional storage room. To complement this unique experience, the project offers a wide variety of communal spaces designed for your wellbeing. The complex has a plot area of 31,000 m², which includes two saltwater swimming pools (one of them infinity designed for swimming), a wellness area of more than 300 m², including a gymnasium equipped with state-of-the-art machinery with natural light and ventilation, a spa with heated pool and sauna with changing rooms and shower, a social and coworking room, an outdoor lounge-kitchen with chillout area an ideal space for shared outdoor experience, an outdoor yoga terrace, a children's play area, a Volleyball Court with beach sand multi-purpose to practice Padel Beach., a putting green, organic vegetable gardens, a viewpoint with reading area, footpaths and extensive integrated natural areas. Imagine opening the door of your new home and finding yourself immersed in a natural paradise. Welcome to this place, where nature is your constant neighbour. It is a lifestyle that embodies technology, health and wellbeing, security, design and quality in all its spaces. LIVING WELL The development,