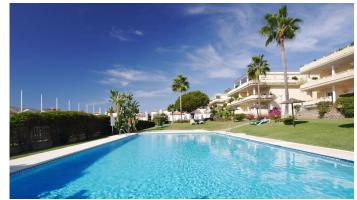

## R4969108

Cabopino

REF# R4969108 499,000 €

| BEDS | BATHS | BUILT  | TERRACE |
|------|-------|--------|---------|
| 3    | 2     | 122 m² | 43 m²   |

We are proud to present this unique offer, of a beautiful refurbished 3 bedroom apartment with walking distance to the beautiful port and beaches of Cabopino. If you're looking for a residential or holiday home that offers beautiful garden views and partial sea views, this refurbished apartment in Las Mimosas, next to Cabopino Harbor and its golf course, is an excellent choice. Very spacious rooms and filled with natural light, the apartment features a large south facing covered terrace with lovely views to a beautiful garden with pool and partial sea views. A welcoming entrance leads to a fully equipped new kitchen with a the large living and dining area provides a comfortable and inviting space to unwind. The master bedroom, enjoys direct access to the terrace and includes an ensuite bathroom with a bathtub. The two additional bedrooms also come with built-in / wardrobes, and a second guest-accessible bathroom, also with a bathtub, ensures convenience for visitors. The apartment is equipped with air conditioning and comes with an underground parking space. Set within a beautifully maintained urbanization, residents can enjoy lush communal gardens and a swimming pool, creating a peaceful and relaxing atmosphere. The apartment is ideally located just a short walk from the beach and the picturesque Cabopino Harbor, offering a perfect balance of tranquility and vibrant coastal living. Whether as a holiday home or a main residence, this apartment offers an exceptional combination of space, comfort, and an unbeatable location. Please contact us for more information or