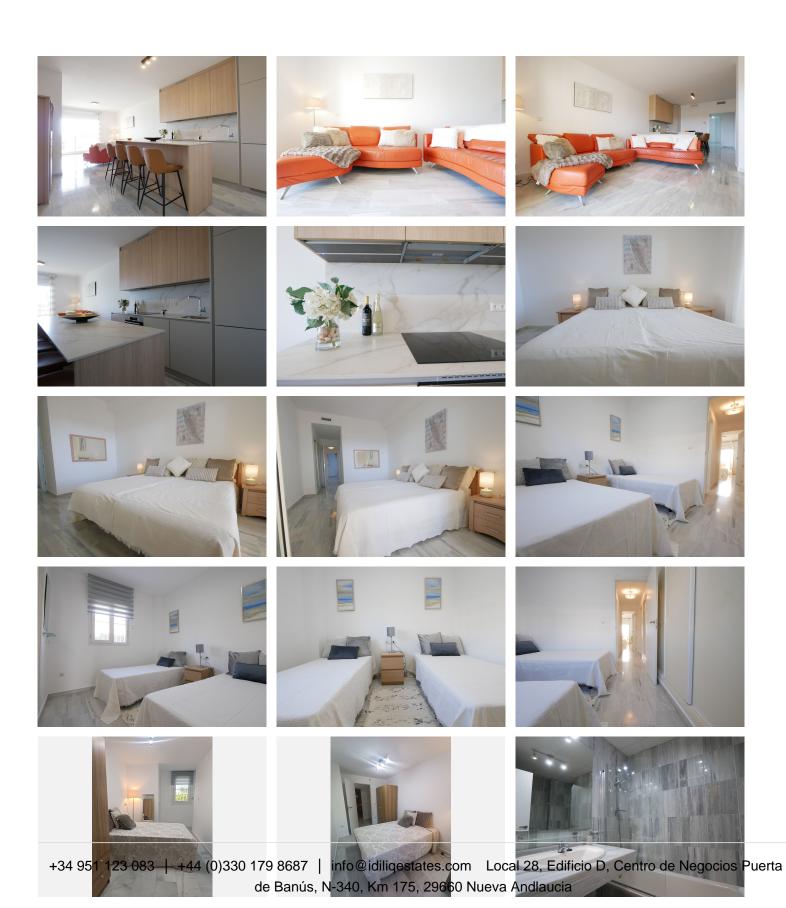

## R4969108

Cabopino

REF# R4969108 499,000 €

| BEDS | BATHS | BUILT  | TERRACE |
|------|-------|--------|---------|
| 3    | 2     | 122 m² | 43 m²   |

We are proud to present this unique offer, of a beautiful refurbished 3 bedroom apartment with walking distance to the beautiful port and beaches of Cabopino. If you're looking for a residential or holiday home that offers beautiful garden views and partial sea views, this refurbished apartment in Las Mimosas, next to Cabopino Harbor and its golf course, is an excellent choice. Very spacious rooms and filled with natural light, the apartment features a large south facing covered terrace with lovely views to a beautiful garden with pool and partial sea views. A welcoming entrance leads to a fully equipped new kitchen with a the large living and dining area provides a comfortable and inviting space to unwind. The master bedroom, enjoys direct access to the terrace and includes an ensuite bathroom with a bathtub. The two additional bedrooms also come with built-in / wardrobes, and a second guest-accessible bathroom, also with a bathtub, ensures convenience for visitors. The apartment is equipped with air conditioning and comes with an underground parking space. Set within a beautifully maintained urbanization, residents can enjoy lush communal gardens and a swimming pool, creating a peaceful and relaxing atmosphere. The apartment is ideally located just a short walk from the beach and the picturesque Cabopino Harbor, offering a perfect balance of tranquility and vibrant coastal living. Whether as a holiday home or a main residence, this apartment offers an exceptional combination of space, comfort, and an unbeatable location. Please contact us for more information or