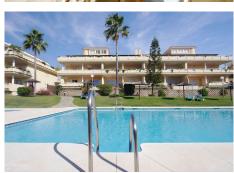

## R4969108

Cabopino

REF# R4969108 499,000 €

| BEDS | BATHS | BUILT  | TERRACE |
|------|-------|--------|---------|
| 3    | 2     | 122 m² | 43 m²   |

We are proud to present this unique offer, of a beautiful refurbished 3 bedroom apartment with walking distance to the beautiful port and beaches of Cabopino. If you're looking for a residential or holiday home that offers beautiful garden views and partial sea views, this refurbished apartment in Las Mimosas, next to Cabopino Harbor and its golf course, is an excellent choice. Very spacious rooms and filled with natural light, the apartment features a large south facing covered terrace with lovely views to a beautiful garden with pool and partial sea views. A welcoming entrance leads to a fully equipped new kitchen with a the large living and dining area provides a comfortable and inviting space to unwind. The master bedroom, enjoys direct access to the terrace and includes an ensuite bathroom with a bathtub. The two additional bedrooms also come with built-in / wardrobes, and a second guest-accessible bathroom, also with a bathtub, ensures convenience for visitors. The apartment is equipped with air conditioning and comes with an underground parking space. Set within a beautifully maintained urbanization, residents can enjoy lush communal gardens and a swimming pool, creating a peaceful and relaxing atmosphere. The apartment is ideally located just a short walk from the beach and the picturesque Cabopino Harbor, offering a perfect balance of tranquility and vibrant coastal living. Whether as a holiday home or a main residence, this apartment offers an exceptional combination of space, comfort, and an unbeatable location. Please contact us for more information or