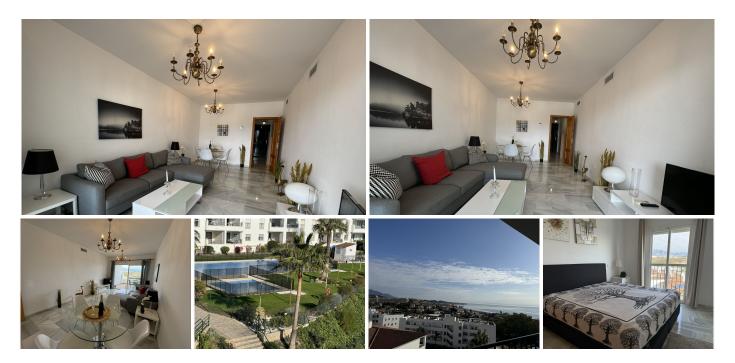

## R4969075 Torrenueva REF# R4969075 299.000 €

| BEDS | BATHS | BUILT |
|------|-------|-------|
| 2    | 2     | 95 m² |

\*\*Stunning 2-Bedroom Apartment with Breathtaking Sea & Mountain Views in Mijas Costa\*\* Nestled in the heart of Mijas Torrenueva, this exceptional 2-bedroom, 2-bathroom apartment offers a blend of modern living and coastal charm. With spectacular views of both the sparkling Mediterranean Sea and the rugged mountain landscape, you'll enjoy the perfect backdrop for relaxation and entertaining. The spacious apartment features a private terrace, ideal for soaking in the panoramic vistas. It comes fully furnished, so you can move in and start enjoying the comfort of the living spaces right away. Equipped with air conditioning (hot and cold), this home ensures year-round comfort. Residents have access to two expansive communal swimming pool areas and beautifully landscaped green zones, perfect for unwinding in a tranquil environment. For added convenience, the property includes underground parking. Just a short 600-meter walk to the beach, this location offers easy access to the vibrant local lifestyle with bars, restaurants, and a nearby bus station. It's also close to the popular boardwalk that stretches from La Cala de Mijas to Cabopino. La Cala town is only a short walk away, while Marbella is a 15-minute drive and Malaga Airport is just 25 minutes away. Whether you're looking for a serene retreat or a convenient base to explore the Costa del Sol, this apartment offers the best of both worlds.