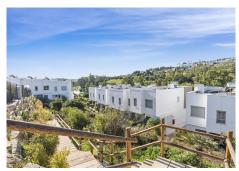

## R4968796

Estepona

REF# R4968796 435.000 €

| BEDS | BATHS | BUILT  | TERRACE |
|------|-------|--------|---------|
| 3    | 2.5   | 142 m² | 24 m²   |

Modern Townhouse in Estepona Golf - Recently Built & Immaculate Condition This contemporary townhouse, located in the desirable Estepona Golf area, offers modern living with breathtaking golf views. Recently built and in pristine condition, the property features spacious, light-filled rooms designed for comfort and convenience, perfect for a modern lifestyle. In front of the front door, you'll find a private parking area leading directly into the open-plan living and kitchen space. The fully fitted, modern kitchen includes a utility room with a washing machine and dryer. The living room opens directly onto a terrace and garden, offering beautiful views of the golf course—ideal for outdoor entertaining or relaxing. Additionally, there is a convenient powder room on the main floor. Upstairs, the property boasts two generously-sized bedrooms that share a contemporary bathroom, as well as a master bedroom with an ensuite bathroom, offering a private retreat. The bedrooms are equipped with blinds and mosquito nets for added comfort and convenience. Further enhancing the appeal of this modern townhouse are a solar water system, air conditioning, double glazing, fitted wardrobes, and a fully-equipped kitchen. An awning is installed on the terrace, perfect for creating shade during sunny days. Situated in a gated community, the property enjoys a large swimming pool and scenic views. Its southwest-facing orientation ensures abundant natural light, while the quiet location offers peace and privacy, yet remains just a short distance from Estepona town.