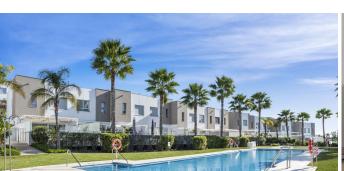

## R4968796

Estepona

REF# R4968796 435.000 €

| BEDS | BATHS | BUILT  | TERRACE |
|------|-------|--------|---------|
| 3    | 2.5   | 142 m² | 24 m²   |

Modern Townhouse in Estepona Golf - Recently Built & Immaculate Condition This contemporary townhouse, located in the desirable Estepona Golf area, offers modern living with breathtaking golf views. Recently built and in pristine condition, the property features spacious, light-filled rooms designed for comfort and convenience, perfect for a modern lifestyle. In front of the front door, you'll find a private parking area leading directly into the open-plan living and kitchen space. The fully fitted, modern kitchen includes a utility room with a washing machine and dryer. The living room opens directly onto a terrace and garden, offering beautiful views of the golf course—ideal for outdoor entertaining or relaxing. Additionally, there is a convenient powder room on the main floor. Upstairs, the property boasts two generously-sized bedrooms that share a contemporary bathroom, as well as a master bedroom with an ensuite bathroom, offering a private retreat. The bedrooms are equipped with blinds and mosquito nets for added comfort and convenience. Further enhancing the appeal of this modern townhouse are a solar water system, air conditioning, double glazing, fitted wardrobes, and a fully-equipped kitchen. An awning is installed on the terrace, perfect for creating shade during sunny days. Situated in a gated community, the property enjoys a large swimming pool and scenic views. Its southwest-facing orientation ensures abundant natural light, while the quiet location offers peace and privacy, yet remains just a short distance from Estepona town.