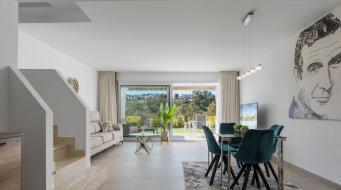

## R4968796

Estepona

REF# R4968796 435.000 €

| BEDS | BATHS | BUILT  | TERRACE |
|------|-------|--------|---------|
| 3    | 2.5   | 142 m² | 24 m²   |

Modern Townhouse in Estepona Golf - Recently Built & Immaculate Condition This contemporary townhouse, located in the desirable Estepona Golf area, offers modern living with breathtaking golf views. Recently built and in pristine condition, the property features spacious, light-filled rooms designed for comfort and convenience, perfect for a modern lifestyle. In front of the front door, you'll find a private parking area leading directly into the open-plan living and kitchen space. The fully fitted, modern kitchen includes a utility room with a washing machine and dryer. The living room opens directly onto a terrace and garden, offering beautiful views of the golf course—ideal for outdoor entertaining or relaxing. Additionally, there is a convenient powder room on the main floor. Upstairs, the property boasts two generously-sized bedrooms that share a contemporary bathroom, as well as a master bedroom with an ensuite bathroom, offering a private retreat. The bedrooms are equipped with blinds and mosquito nets for added comfort and convenience. Further enhancing the appeal of this modern townhouse are a solar water system, air conditioning, double glazing, fitted wardrobes, and a fully-equipped kitchen. An awning is installed on the terrace, perfect for creating shade during sunny days. Situated in a gated community, the property enjoys a large swimming pool and scenic views. Its southwest-facing orientation ensures abundant natural light, while the quiet location offers peace and privacy, yet remains just a short distance from Estepona town.