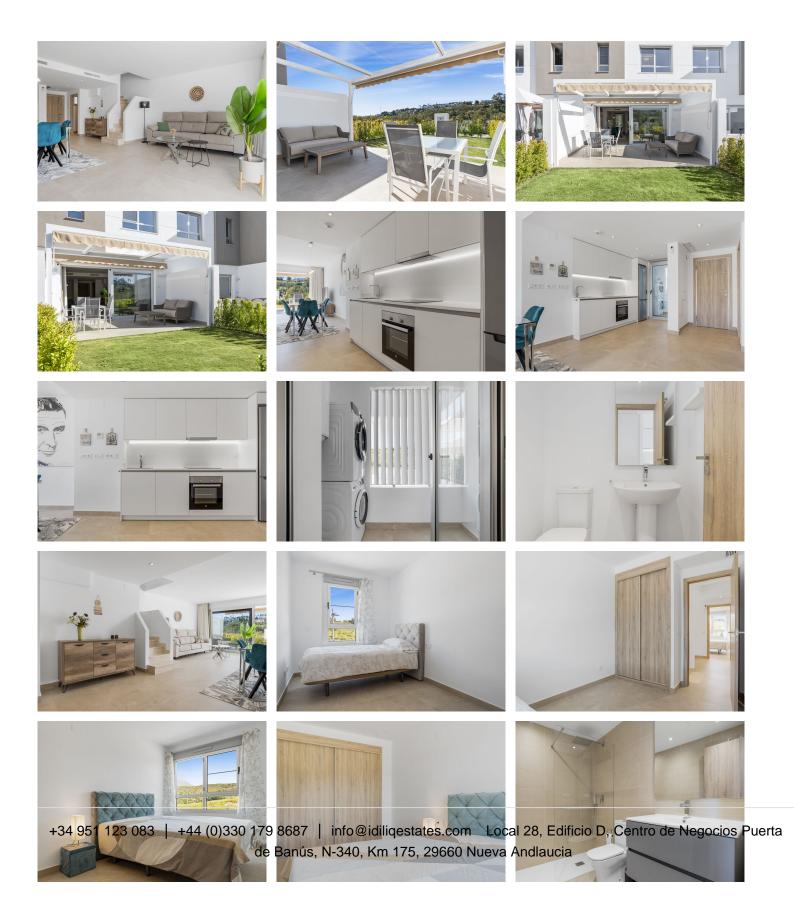

## R4968796

Estepona

REF# R4968796 435.000 €

| BEDS | BATHS | BUILT  | TERRACE |
|------|-------|--------|---------|
| 3    | 2.5   | 142 m² | 24 m²   |

Modern Townhouse in Estepona Golf - Recently Built & Immaculate Condition This contemporary townhouse, located in the desirable Estepona Golf area, offers modern living with breathtaking golf views. Recently built and in pristine condition, the property features spacious, light-filled rooms designed for comfort and convenience, perfect for a modern lifestyle. In front of the front door, you'll find a private parking area leading directly into the open-plan living and kitchen space. The fully fitted, modern kitchen includes a utility room with a washing machine and dryer. The living room opens directly onto a terrace and garden, offering beautiful views of the golf course—ideal for outdoor entertaining or relaxing. Additionally, there is a convenient powder room on the main floor. Upstairs, the property boasts two generously-sized bedrooms that share a contemporary bathroom, as well as a master bedroom with an ensuite bathroom, offering a private retreat. The bedrooms are equipped with blinds and mosquito nets for added comfort and convenience. Further enhancing the appeal of this modern townhouse are a solar water system, air conditioning, double glazing, fitted wardrobes, and a fully-equipped kitchen. An awning is installed on the terrace, perfect for creating shade during sunny days. Situated in a gated community, the property enjoys a large swimming pool and scenic views. Its southwest-facing orientation ensures abundant natural light, while the quiet location offers peace and privacy, yet remains just a short distance from Estepona town.