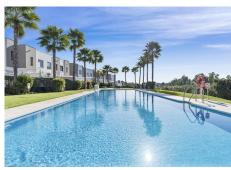

## R4968796

Estepona

REF# R4968796 435.000 €

| BEDS | BATHS | BUILT  | TERRACE |
|------|-------|--------|---------|
| 3    | 2.5   | 142 m² | 24 m²   |

Modern Townhouse in Estepona Golf - Recently Built & Immaculate Condition This contemporary townhouse, located in the desirable Estepona Golf area, offers modern living with breathtaking golf views. Recently built and in pristine condition, the property features spacious, light-filled rooms designed for comfort and convenience, perfect for a modern lifestyle. In front of the front door, you'll find a private parking area leading directly into the open-plan living and kitchen space. The fully fitted, modern kitchen includes a utility room with a washing machine and dryer. The living room opens directly onto a terrace and garden, offering beautiful views of the golf course—ideal for outdoor entertaining or relaxing. Additionally, there is a convenient powder room on the main floor. Upstairs, the property boasts two generously-sized bedrooms that share a contemporary bathroom, as well as a master bedroom with an ensuite bathroom, offering a private retreat. The bedrooms are equipped with blinds and mosquito nets for added comfort and convenience. Further enhancing the appeal of this modern townhouse are a solar water system, air conditioning, double glazing, fitted wardrobes, and a fully-equipped kitchen. An awning is installed on the terrace, perfect for creating shade during sunny days. Situated in a gated community, the property enjoys a large swimming pool and scenic views. Its southwest-facing orientation ensures abundant natural light, while the quiet location offers peace and privacy, yet remains just a short distance from Estepona town.