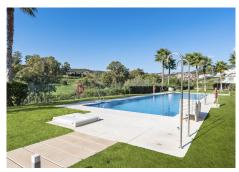

## R4968796

Estepona

REF# R4968796 435.000 €

| BEDS | BATHS | BUILT  | TERRACE |
|------|-------|--------|---------|
| 3    | 2.5   | 142 m² | 24 m²   |

Modern Townhouse in Estepona Golf - Recently Built & Immaculate Condition This contemporary townhouse, located in the desirable Estepona Golf area, offers modern living with breathtaking golf views. Recently built and in pristine condition, the property features spacious, light-filled rooms designed for comfort and convenience, perfect for a modern lifestyle. In front of the front door, you'll find a private parking area leading directly into the open-plan living and kitchen space. The fully fitted, modern kitchen includes a utility room with a washing machine and dryer. The living room opens directly onto a terrace and garden, offering beautiful views of the golf course—ideal for outdoor entertaining or relaxing. Additionally, there is a convenient powder room on the main floor. Upstairs, the property boasts two generously-sized bedrooms that share a contemporary bathroom, as well as a master bedroom with an ensuite bathroom, offering a private retreat. The bedrooms are equipped with blinds and mosquito nets for added comfort and convenience. Further enhancing the appeal of this modern townhouse are a solar water system, air conditioning, double glazing, fitted wardrobes, and a fully-equipped kitchen. An awning is installed on the terrace, perfect for creating shade during sunny days. Situated in a gated community, the property enjoys a large swimming pool and scenic views. Its southwest-facing orientation ensures abundant natural light, while the quiet location offers peace and privacy, yet remains just a short distance from Estepona town.