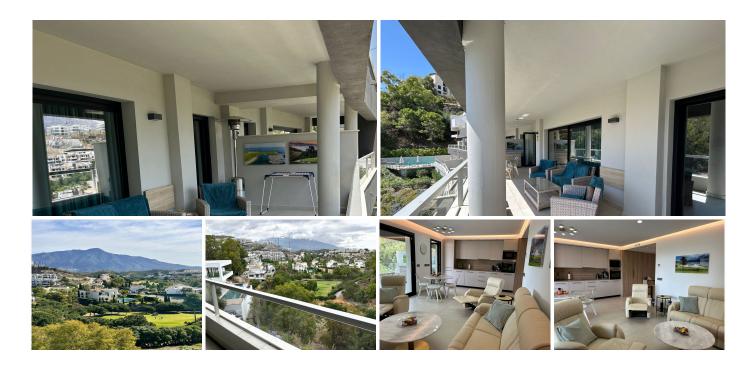

R4968649

La Quinta

REF# R4968649 750.000 €

| BEDS | BATHS | BUILT  | PLOT | TERRACE |
|------|-------|--------|------|---------|
| 3    | 2     | 175 m² | 1 m² | 30 m²   |

This stunning 1st-floor apartment, located in the sought-after La Quinta Golf Valley, offers a perfect combination of style, comfort, and convenience. Situated in an exclusive gated community of just 14 units, the apartment features panoramic views of the golf course, the mountains, and the sparkling Mediterranean Sea.

Inside, the spacious, open-plan living area is flooded with natural light thanks to the large floor-to-ceiling windows. The modern kitchen is fully equipped, ideal for casual meals or entertaining. The living area leads out to a generous private terrace where you can enjoy the stunning views and relax in the sunshine all year round.

Outside, enjoy the peaceful surroundings with well-maintained gardens and an inviting swimming pool. Whether you're unwinding by the pool or taking in the views from your terrace, this home provides the ultimate balance of tranquility and luxury.

Located just minutes from the charming town of San Pedro, the vibrant Puerto Banús, and a variety of shops, restaurants, and schools, this apartment offers a lifestyle of comfort and ease, with golf and leisure just steps away. Enjoy all the best that Marbella has to offer, right at your doorstep.