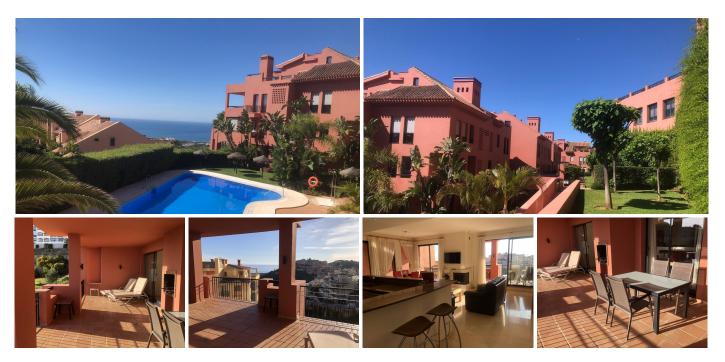

## R4968580 Calahonda

REF# R4968580 465.000 €

| BEDS | BATHS | BUILT  | TERRACE |
|------|-------|--------|---------|
| 2    | 2     | 128 m² | 50 m²   |

Unique opportunity! Beautiful elevated ground floor apartment in the coveted Cascadas de las Lomas, Calahonda with panoramic views of the Mediterranean, Africa and Gibraltar. This very spacious apartment with 2 bedrooms and 2 bathrooms (both ensuite and with underfloor heating) is South-West oriented and has a terrace of almost 50m2, overlooking the sea and the mountains and is also equipped with a built-in BBQ. The open-plan kitchen gives the living area and lounge an extra feeling of space. The salon has a fireplace and many windows that provide plenty of natural light. This fantastic apartment is only a 6 minute drive to supermarkets, El Zoco Commercial Center and Los Cipreses, where you will also find pharmacies, bars, restaurants, hairdressers etc. There is also a bus stop at the end of the street. The bus will take you to Fuengirola or Marbella in no time. There are 2 bus lines. Just 1 min away from the apartment (walking distance) you find Miel y Nata Restaurant and Restaurant The Family. There are 2 swimming pools in the gated complex, 1 of which is heated and there is also a gym. Underground parking and storage space is included in the price. We find large beaches at Luna Beach and Cocoa Beach, both with beach restaurants, where you can relax in both summer and winter. Between these two locations there are also several chiringuitos that you can reach by car or by walking along the beach. In the immediate vicinity we also find several golf courses such as Cabopino Golf, La Cala Golf Resort, Chaparral Golf, Calanova Golf and +34 951 123 083 | +44 (0)330 179 8687 | info@idiliqestates.com Local 28, Edificio D, Centro de Negocios Puerta de Banús, N-340, Km 175, 29660 Nueva Andlaucia

## IDILIQ ESTATES

Santana Golf. Calahonda, Costa del Sol. 2 Bedrooms, 2,5 Bathrooms, Built 128 m<sup>2</sup>. Setting : Close To Golf, Close To Shops, Close To Sea, Close To Schools, Urbanisation. Orientation : South West. Condition : Excellent. Pool : Communal, Heated. Climate Control : Air Conditioning, Hot A/C, Cold A/C, Fireplace, U/F/H Bathrooms. Views : Sea, Panoramic. Features : Covered Terrace, Lift, Fitted Wardrobes, Near Transport, Private Terrace, WiFi, Gym, Storage Room, Ensuite Bathroom, Marble Flooring, Double Glazing, Near Church, Fiber Optic. Furniture : Fully Furnished. Kitchen : Fully Fitted. Garden : Communal. Security : Gated Complex, Entry Phone. Parking : Underground. Utilities : Electricity, Drinkable Water. Category : Holiday Homes, Investment, Resale.