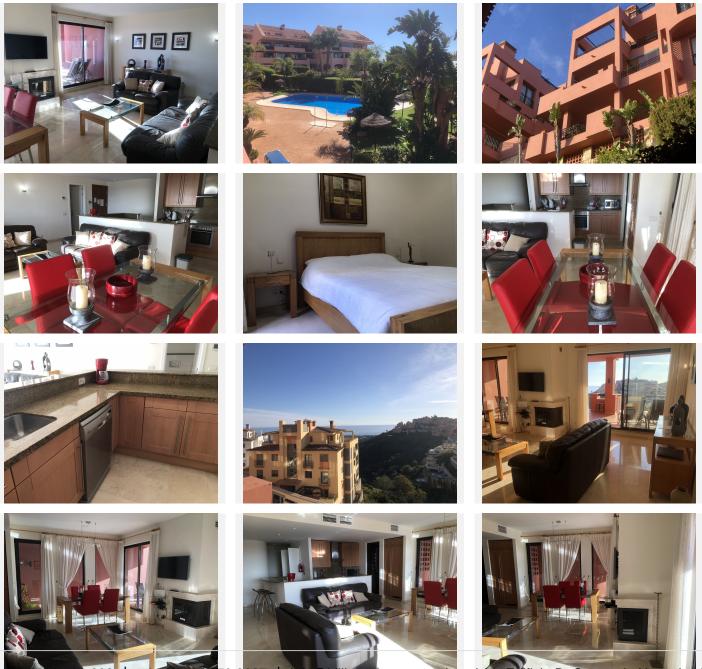

## R4968580 Calahonda

REF# R4968580 465.000 €

| BEDS | BATHS | BUILT  | TERRACE |
|------|-------|--------|---------|
| 2    | 2     | 128 m² | 50 m²   |

Unique opportunity! Beautiful elevated ground floor apartment in the coveted Cascadas de las Lomas, Calahonda with panoramic views of the Mediterranean, Africa and Gibraltar. This very spacious apartment with 2 bedrooms and 2 bathrooms (both ensuite and with underfloor heating) is South-West oriented and has a terrace of almost 50m2, overlooking the sea and the mountains and is also equipped with a built-in BBQ. The open-plan kitchen gives the living area and lounge an extra feeling of space. The salon has a fireplace and many windows that provide plenty of natural light. This fantastic apartment is only a 6 minute drive to supermarkets, El Zoco Commercial Center and Los Cipreses, where you will also find pharmacies, bars, restaurants, hairdressers etc. There is also a bus stop at the end of the street. The bus will take you to Fuengirola or Marbella in no time. There are 2 bus lines. Just 1 min away from the apartment (walking distance) you find Miel y Nata Restaurant and Restaurant The Family. There are 2 swimming pools in the gated complex, 1 of which is heated and there is also a gym. Underground parking and storage space is included in the price. We find large beaches at Luna Beach and Cocoa Beach, both with beach restaurants, where you can relax in both summer and winter. Between these two locations there are also several chiringuitos that you can reach by car or by walking along the beach. In the immediate vicinity we also find several golf courses such as Cabopino Golf, La Cala Golf Resort, Chaparral Golf, Calanova Golf and +34 951 123 083 | +44 (0)330 179 8687 | info@idiliqestates.com Local 28, Edificio D, Centro de Negocios Puerta de Banús, N-340, Km 175, 29660 Nueva Andlaucia

## IDILIQ ESTATES

Santana Golf. Calahonda, Costa del Sol. 2 Bedrooms, 2,5 Bathrooms, Built 128 m<sup>2</sup>. Setting : Close To Golf, Close To Shops, Close To Sea, Close To Schools, Urbanisation. Orientation : South West. Condition : Excellent. Pool : Communal, Heated. Climate Control : Air Conditioning, Hot A/C, Cold A/C, Fireplace, U/F/H Bathrooms. Views : Sea, Panoramic. Features : Covered Terrace, Lift, Fitted Wardrobes, Near Transport, Private Terrace, WiFi, Gym, Storage Room, Ensuite Bathroom, Marble Flooring, Double Glazing, Near Church, Fiber Optic. Furniture : Fully Furnished. Kitchen : Fully Fitted. Garden : Communal. Security : Gated Complex, Entry Phone. Parking : Underground. Utilities : Electricity, Drinkable Water. Category : Holiday Homes, Investment, Resale.