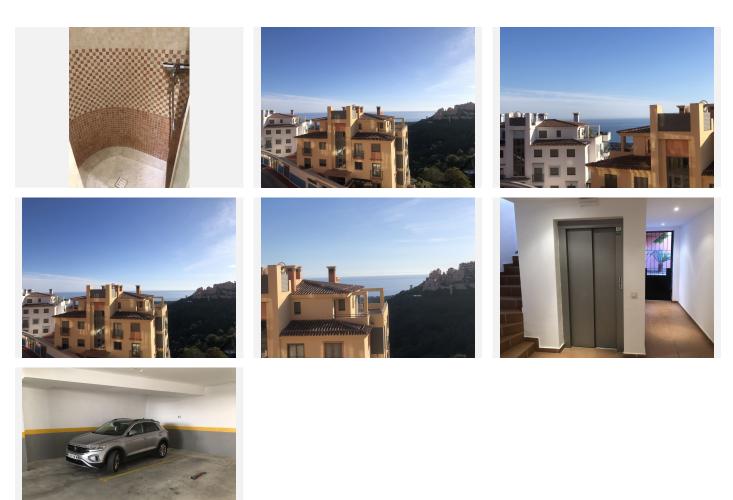

## R4968580 Calahonda

REF# R4968580 465.000 €

| BEDS | BATHS | BUILT  | TERRACE |
|------|-------|--------|---------|
| 2    | 2     | 128 m² | 50 m²   |

Unique opportunity! Beautiful elevated ground floor apartment in the coveted Cascadas de las Lomas, Calahonda with panoramic views of the Mediterranean, Africa and Gibraltar. This very spacious apartment with 2 bedrooms and 2 bathrooms (both ensuite and with underfloor heating) is South-West oriented and has a terrace of almost 50m2, overlooking the sea and the mountains and is also equipped with a built-in BBQ. The open-plan kitchen gives the living area and lounge an extra feeling of space. The salon has a fireplace and many windows that provide plenty of natural light. This fantastic apartment is only a 6 minute drive to supermarkets, El Zoco Commercial Center and Los Cipreses, where you will also find pharmacies, bars, restaurants, hairdressers etc. There is also a bus stop at the end of the street. The bus will take you to Fuengirola or Marbella in no time. There are 2 bus lines. Just 1 min away from the apartment (walking distance) you find Miel y Nata Restaurant and Restaurant The Family. There are 2 swimming pools in the gated complex, 1 of which is heated and there is also a gym. Underground parking and storage space is included in the price. We find large beaches at Luna Beach and Cocoa Beach, both with beach restaurants, where you can relax in both summer and winter. Between these two locations there are also several chiringuitos that you can reach by car or by walking along the beach. In the immediate vicinity we also find several golf courses such as Cabopino Golf, La Cala Golf Resort, Chaparral Golf, Calanova Golf and +34 951 123 083 | +44 (0)330 179 8687 | info@idiliqestates.com Local 28, Edificio D, Centro de Negocios Puerta de Banús, N-340, Km 175, 29660 Nueva Andlaucia

## IDILIQ ESTATES

Santana Golf. Calahonda, Costa del Sol. 2 Bedrooms, 2,5 Bathrooms, Built 128 m<sup>2</sup>. Setting : Close To Golf, Close To Shops, Close To Sea, Close To Schools, Urbanisation. Orientation : South West. Condition : Excellent. Pool : Communal, Heated. Climate Control : Air Conditioning, Hot A/C, Cold A/C, Fireplace, U/F/H Bathrooms. Views : Sea, Panoramic. Features : Covered Terrace, Lift, Fitted Wardrobes, Near Transport, Private Terrace, WiFi, Gym, Storage Room, Ensuite Bathroom, Marble Flooring, Double Glazing, Near Church, Fiber Optic. Furniture : Fully Furnished. Kitchen : Fully Fitted. Garden : Communal. Security : Gated Complex, Entry Phone. Parking : Underground. Utilities : Electricity, Drinkable Water. Category : Holiday Homes, Investment, Resale.