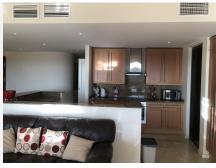

## R4968580 Calahonda

REF# R4968580 465.000 €

| BEDS | BATHS | BUILT  | TERRACE |
|------|-------|--------|---------|
| 2    | 2     | 128 m² | 50 m²   |

Unique opportunity! Beautiful elevated ground floor apartment in the coveted Cascadas de las Lomas, Calahonda with panoramic views of the Mediterranean, Africa and Gibraltar. This very spacious apartment with 2 bedrooms and 2 bathrooms (both ensuite and with underfloor heating) is South-West oriented and has a terrace of almost 50m2, overlooking the sea and the mountains and is also equipped with a built-in BBQ. The open-plan kitchen gives the living area and lounge an extra feeling of space. The salon has a fireplace and many windows that provide plenty of natural light. This fantastic apartment is only a 6 minute drive to supermarkets, El Zoco Commercial Center and Los Cipreses, where you will also find pharmacies, bars, restaurants, hairdressers etc. There is also a bus stop at the end of the street. The bus will take you to Fuengirola or Marbella in no time. There are 2 bus lines. Just 1 min away from the apartment (walking distance) you find Miel y Nata Restaurant and Restaurant The Family. There are 2 swimming pools in the gated complex, 1 of which is heated and there is also a gym. Underground parking and storage space is included in the price. We find large beaches at Luna Beach and Cocoa Beach, both with beach restaurants, where you can relax in both summer and winter. Between these two locations there are also several chiringuitos that you can reach by car or by walking along the beach. In the immediate vicinity we also find several golf courses such as Cabopino Golf, La Cala Golf Resort, Chaparral Golf, Calanova Golf and +34 951 123 083 | +44 (0)330 179 8687 | info@idiliqestates.com Local 28, Edificio D, Centro de Negocios Puerta de Banús, N-340, Km 175, 29660 Nueva Andlaucia

## IDILIQ ESTATES

Santana Golf. Calahonda, Costa del Sol. 2 Bedrooms, 2,5 Bathrooms, Built 128 m<sup>2</sup>. Setting : Close To Golf, Close To Shops, Close To Sea, Close To Schools, Urbanisation. Orientation : South West. Condition : Excellent. Pool : Communal, Heated. Climate Control : Air Conditioning, Hot A/C, Cold A/C, Fireplace, U/F/H Bathrooms. Views : Sea, Panoramic. Features : Covered Terrace, Lift, Fitted Wardrobes, Near Transport, Private Terrace, WiFi, Gym, Storage Room, Ensuite Bathroom, Marble Flooring, Double Glazing, Near Church, Fiber Optic. Furniture : Fully Furnished. Kitchen : Fully Fitted. Garden : Communal. Security : Gated Complex, Entry Phone. Parking : Underground. Utilities : Electricity, Drinkable Water. Category : Holiday Homes, Investment, Resale.