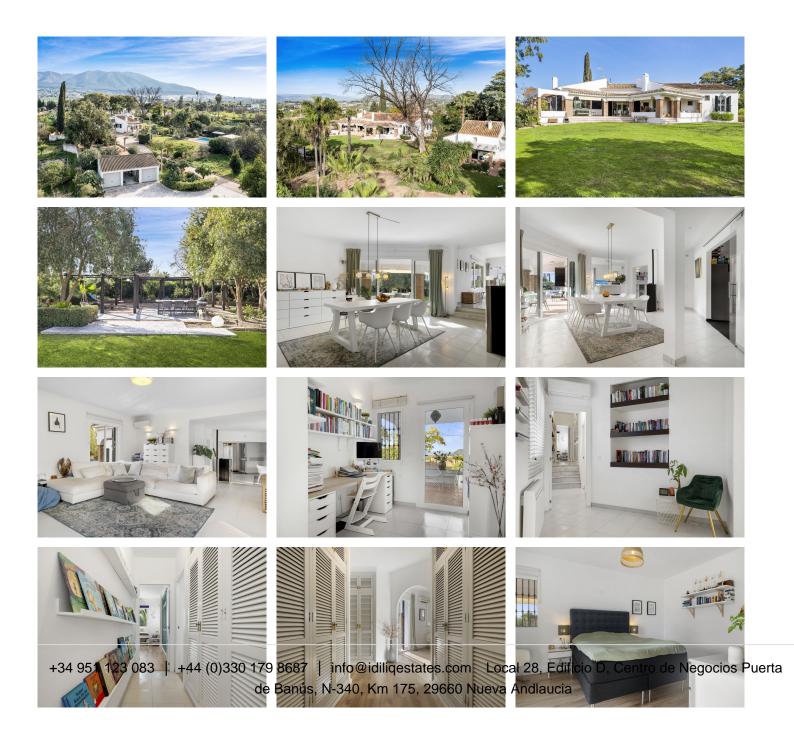

## IDILIQ ESTATES

| BEDS | BATHS | BUILT  | PLOT    | TERRACE            |
|------|-------|--------|---------|--------------------|
| 4    | 4     | 422 m² | 9972 m² | 100 m <sup>2</sup> |

Luxury 3-Bedroom Villa with Guesthouse in Alhaurín el Grande Nestled in the serene countryside of Alhaurín el Grande, this exquisite 4-bedroom, 4-bathroom estate offers the perfect balance of luxury, privacy, and natural beauty. A true haven for those seeking a tranguil lifestyle with modern comforts, this property is set within extensive landscaped gardens and features a separate guesthouse, making it ideal for families or those who love to entertain. A Grand Entrance & Stunning Surroundings As you approach the property, a private driveway lined with majestic pecan trees welcomes you, leading you trough a fruit orchard. This natural oasis not only creates a picturesque setting but also provides an abundance of fresh produce right at your doorstep. Elegant Main House The main villa boasts three spacious bedrooms, each with its own bathroom, ensuring privacy and comfort for the entire family. Large windows throughout the home flood the interiors with natural light, offering breathtaking views of the surrounding landscape and enhancing the warm and inviting ambiance. Next to the living area we find the semi open kitchen and utility room provide both functionality and convenience. Attached to the side of the house we find a dedicated office space offers the perfect environment for remote work or creative pursuits. Private Guesthouse for Added Comfort For visitors or extended family, the guesthouse offers a self-contained retreat with a cozy living room, fully equipped kitchen, a bedroom, and a private bathroom-ensuring both comfort and +34 951 123 083 | +44 (0)330 179 8687 | info@idiliqestates.com Local 28, Edificio D, Centro de Negocios Puerta de Banús, N-340, Km 175, 29660 Nueva Andlaucia

## IDILIQ ESTATES

independence. Outdoor Paradise Surrounded by lush greenery, the villa's expansive gardens and terraces have been masterfully designed by a professional landscape architect, creating a perfect setting for relaxation and entertaining. One of the highlights of the outdoor area is the private saltwater pool, complete with an automatic pH regulator, offering a refreshing escape on warm summer days. Additional Features ? Garages for Three Cars– Ample space for vehicles and storage. ? Secluded & Peaceful Location– Ultimate privacy while remaining close to essential amenities. ? High-Quality Build & Finishes– Ensuring durability, comfort, and timeless elegance. ? Efficient Heating System – Featuring a pellet heater, a fireplace, and AC units for year-round comfort. This luxurious villa in Alhaurín el Grande is a rare opportunity to own a home that seamlessly blends elegance, space, and nature. Contact us today to arrange a private viewing and experience the charm of this exceptional property firsthand.