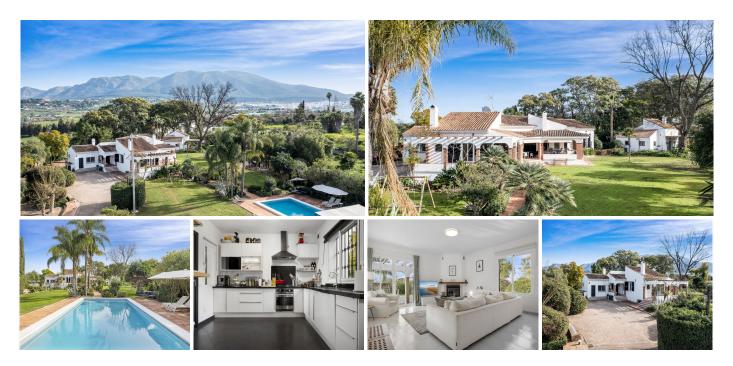

## IDILIQ ESTATES

| BEDS | BATHS | BUILT  | PLOT    | TERRACE            |
|------|-------|--------|---------|--------------------|
| 4    | 4     | 422 m² | 9972 m² | 100 m <sup>2</sup> |

Luxury 3-Bedroom Villa with Guesthouse in Alhaurín el Grande Nestled in the serene countryside of Alhaurín el Grande, this exquisite 4-bedroom, 4-bathroom estate offers the perfect balance of luxury, privacy, and natural beauty. A true haven for those seeking a tranguil lifestyle with modern comforts, this property is set within extensive landscaped gardens and features a separate guesthouse, making it ideal for families or those who love to entertain. A Grand Entrance & Stunning Surroundings As you approach the property, a private driveway lined with majestic pecan trees welcomes you, leading you trough a fruit orchard. This natural oasis not only creates a picturesque setting but also provides an abundance of fresh produce right at your doorstep. Elegant Main House The main villa boasts three spacious bedrooms, each with its own bathroom, ensuring privacy and comfort for the entire family. Large windows throughout the home flood the interiors with natural light, offering breathtaking views of the surrounding landscape and enhancing the warm and inviting ambiance. Next to the living area we find the semi open kitchen and utility room provide both functionality and convenience. Attached to the side of the house we find a dedicated office space offers the perfect environment for remote work or creative pursuits. Private Guesthouse for Added Comfort For visitors or extended family, the guesthouse offers a self-contained retreat with a cozy living room, fully equipped kitchen, a bedroom, and a private bathroom-ensuring both comfort and +34 951 123 083 | +44 (0)330 179 8687 | info@idiliqestates.com Local 28, Edificio D, Centro de Negocios Puerta de Banús, N-340, Km 175, 29660 Nueva Andlaucia

## IDILIQ ESTATES

independence. Outdoor Paradise Surrounded by lush greenery, the villa's expansive gardens and terraces have been masterfully designed by a professional landscape architect, creating a perfect setting for relaxation and entertaining. One of the highlights of the outdoor area is the private saltwater pool, complete with an automatic pH regulator, offering a refreshing escape on warm summer days. Additional Features ? Garages for Three Cars– Ample space for vehicles and storage. ? Secluded & Peaceful Location– Ultimate privacy while remaining close to essential amenities. ? High-Quality Build & Finishes– Ensuring durability, comfort, and timeless elegance. ? Efficient Heating System – Featuring a pellet heater, a fireplace, and AC units for year-round comfort. This luxurious villa in Alhaurín el Grande is a rare opportunity to own a home that seamlessly blends elegance, space, and nature. Contact us today to arrange a private viewing and experience the charm of this exceptional property firsthand.