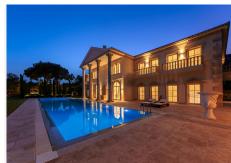

Impressive luxury mansion in Sierra Blanca, nestled at the foot of Marbella's picturesque mountains and just a short distance from the city center, this villa offers breathtaking seafront views and embodies the pinnacle of luxury living. The property is distinguished by its heated marble floors, an Olympic-sized pool with a spacious patio, an outdoor summer kitchen, and a unique feature of purified, mineralized drinking water available from every faucet and shower. Enjoy ultimate comfort in a lavish master suite with an ensuite bathroom, alongside multiple other bedrooms, a grand home cinema with state-of-the-art soundproofing, and an expansive living area centered around a striking fireplace. The villa also boasts six walk-in closets, a large dining room, and a kitchen outfitted with custom-made furniture. The lower level features an impressive indoor gym and a garage with space for up to 12 cars, while the award-winning gardens provide a tranquil retreat. This exquisite residence offers an exceptional blend of opulent amenities and genuine home comfort, all within close proximity to Marbella's vibrant lifestyle. – Luxurious villa with top-tier amenities and stunning seafront and mountain views – Prime location near Marbella city center – Private, award-winning garden spanning over 4,000 square meters – Expansive living spaces with views of the pool and surrounding landscape – Heated marble floors, spacious open floor plan, and custom-designed interiors – High-end soundproof home cinema – Elegant ensuite bathrooms in all bedrooms Experience a perfect