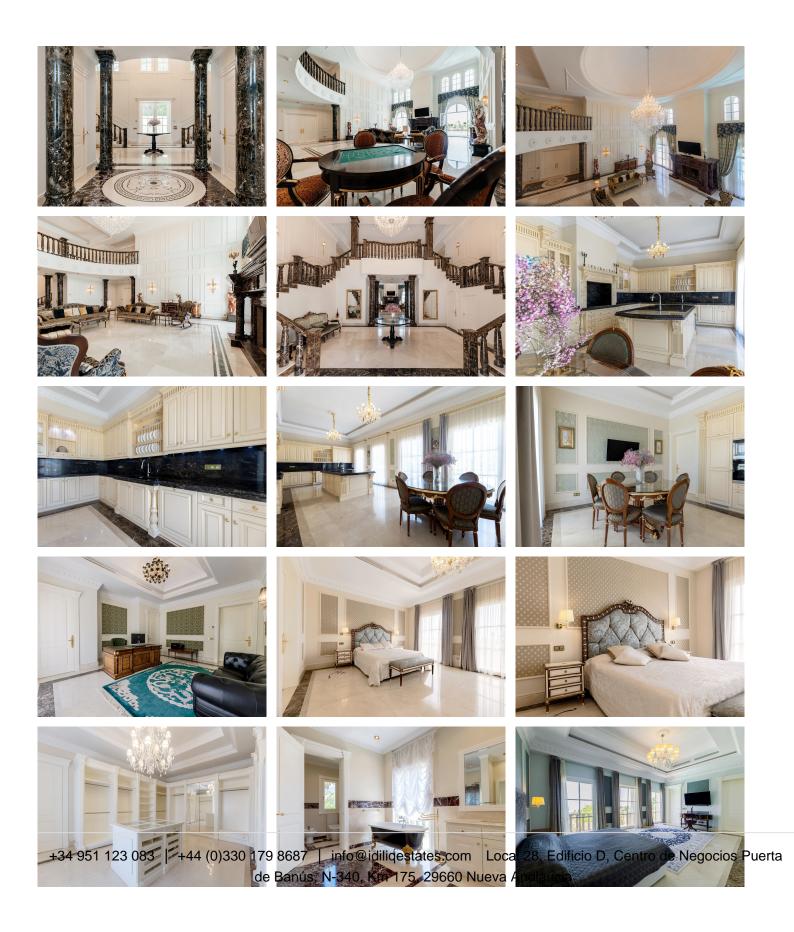

Impressive luxury mansion in Sierra Blanca, nestled at the foot of Marbella's picturesque mountains and just a short distance from the city center, this villa offers breathtaking seafront views and embodies the pinnacle of luxury living. The property is distinguished by its heated marble floors, an Olympic-sized pool with a spacious patio, an outdoor summer kitchen, and a unique feature of purified, mineralized drinking water available from every faucet and shower. Enjoy ultimate comfort in a lavish master suite with an ensuite bathroom, alongside multiple other bedrooms, a grand home cinema with state-of-the-art soundproofing, and an expansive living area centered around a striking fireplace. The villa also boasts six walk-in closets, a large dining room, and a kitchen outfitted with custom-made furniture. The lower level features an impressive indoor gym and a garage with space for up to 12 cars, while the award-winning gardens provide a tranquil retreat. This exquisite residence offers an exceptional blend of opulent amenities and genuine home comfort, all within close proximity to Marbella's vibrant lifestyle. – Luxurious villa with top-tier amenities and stunning seafront and mountain views – Prime location near Marbella city center – Private, award-winning garden spanning over 4,000 square meters – Expansive living spaces with views of the pool and surrounding landscape – Heated marble floors, spacious open floor plan, and custom-designed interiors – High-end soundproof home cinema – Elegant ensuite bathrooms in all bedrooms Experience a perfect