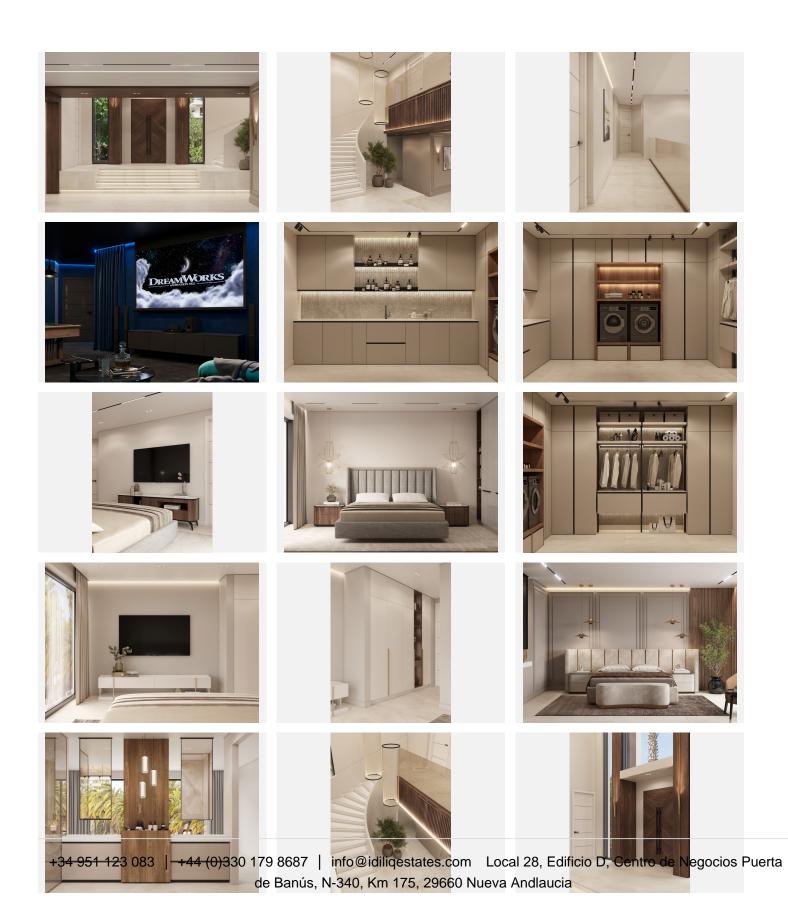

## R4967968

**P** El Paraiso

REF# R4967968 3.995.000 €

| BEDS | BATHS | BUILT  | PLOT    | TERRACE |
|------|-------|--------|---------|---------|
| 6    | 5     | 750 m² | 1635 m² | 250 m²  |

New build villa under construction, scheduled to be finished this summer 2025! This villa is located in El Paraiso Alto, a highly sought after area in Benahavis only a 10 minute drive from Marbella's Golden Mile. Upon entry, you are greeted by a double-height entrance leading into the open-plan living areas. The ground floor features a fully equipped kitchen with high-end appliances, a side kitchen with wine cellar, and spacious open dining area and living space that are perfect for both entertaining and relaxation. There is also a guest bedroom on this level, providing flexibility for family or visitors. From the ground floor you enjoy partial sea views, adding to the serene ambiance of the villa. The outdoor space is directly connected to the living spaces with covered terraces and the private pool. The first floor boasts two master suites, each with walk-in wardrobes and ensuite bathrooms, as well as two additional guest bedrooms ensuite, all with panoramic sea views. Every bedroom is designed to offer both luxury and privacy. The basement is fully equipped for entertainment and comfort, including a self-contained apartment, a large laundry room, a double garage for up to four cars, and a cinema room with a built-in bar for the ultimate movie night experience. The villa also includes a private driveway with ample parking space, plus a convenient driveway leading directly to the front door. Underfloor heating all throughout the property and a lift. Whether you're looking for a peaceful retreat or a place to entertain in style, this villa combines elegance, functionality,