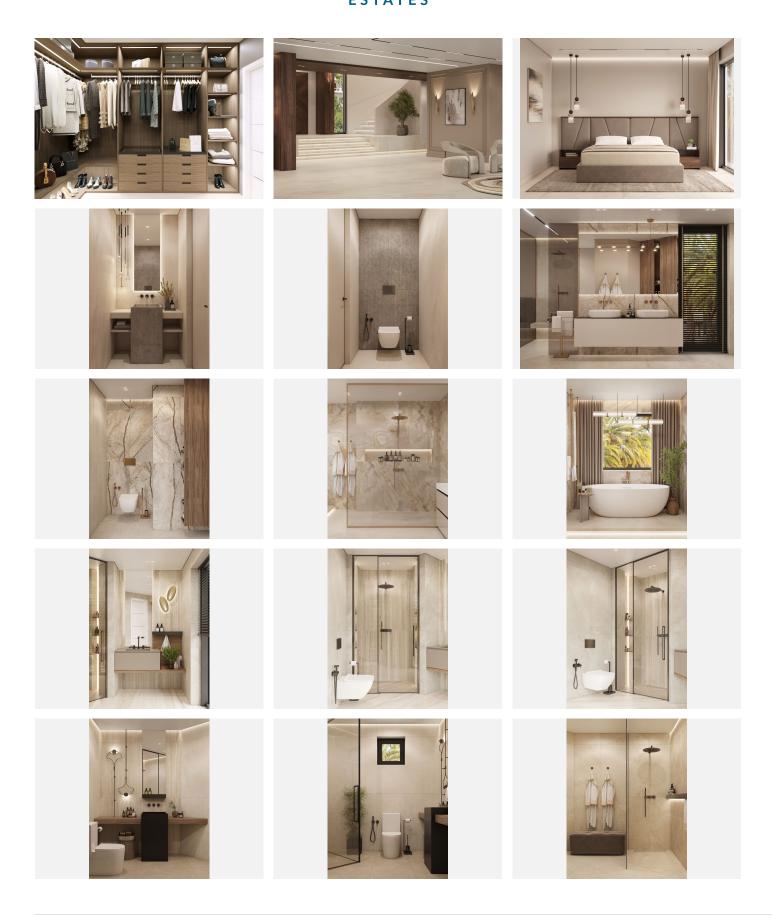

## R4967968

**P** El Paraiso

REF# R4967968 3.995.000 €

| BEDS | BATHS | BUILT  | PLOT    | TERRACE |
|------|-------|--------|---------|---------|
| 6    | 5     | 750 m² | 1635 m² | 250 m²  |

New build villa under construction, scheduled to be finished this summer 2025! This villa is located in El Paraiso Alto, a highly sought after area in Benahavis only a 10 minute drive from Marbella's Golden Mile. Upon entry, you are greeted by a double-height entrance leading into the open-plan living areas. The ground floor features a fully equipped kitchen with high-end appliances, a side kitchen with wine cellar, and spacious open dining area and living space that are perfect for both entertaining and relaxation. There is also a guest bedroom on this level, providing flexibility for family or visitors. From the ground floor you enjoy partial sea views, adding to the serene ambiance of the villa. The outdoor space is directly connected to the living spaces with covered terraces and the private pool. The first floor boasts two master suites, each with walk-in wardrobes and ensuite bathrooms, as well as two additional guest bedrooms ensuite, all with panoramic sea views. Every bedroom is designed to offer both luxury and privacy. The basement is fully equipped for entertainment and comfort, including a self-contained apartment, a large laundry room, a double garage for up to four cars, and a cinema room with a built-in bar for the ultimate movie night experience. The villa also includes a private driveway with ample parking space, plus a convenient driveway leading directly to the front door. Underfloor heating all throughout the property and a lift. Whether you're looking for a peaceful retreat or a place to entertain in style, this villa combines elegance, functionality,