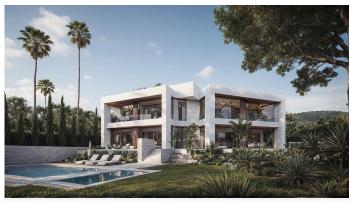

## R4967968

**P** El Paraiso

REF# R4967968 3.995.000 €

| BEDS | BATHS | BUILT  | PLOT    | TERRACE |
|------|-------|--------|---------|---------|
| 6    | 5     | 750 m² | 1635 m² | 250 m²  |

New build villa under construction, scheduled to be finished this summer 2025! This villa is located in El Paraiso Alto, a highly sought after area in Benahavis only a 10 minute drive from Marbella's Golden Mile. Upon entry, you are greeted by a double-height entrance leading into the open-plan living areas. The ground floor features a fully equipped kitchen with high-end appliances, a side kitchen with wine cellar, and spacious open dining area and living space that are perfect for both entertaining and relaxation. There is also a guest bedroom on this level, providing flexibility for family or visitors. From the ground floor you enjoy partial sea views, adding to the serene ambiance of the villa. The outdoor space is directly connected to the living spaces with covered terraces and the private pool. The first floor boasts two master suites, each with walk-in wardrobes and ensuite bathrooms, as well as two additional guest bedrooms ensuite, all with panoramic sea views. Every bedroom is designed to offer both luxury and privacy. The basement is fully equipped for entertainment and comfort, including a self-contained apartment, a large laundry room, a double garage for up to four cars, and a cinema room with a built-in bar for the ultimate movie night experience. The villa also includes a private driveway with ample parking space, plus a convenient driveway leading directly to the front door. Underfloor heating all throughout the property and a lift. Whether you're looking for a peaceful retreat or a place to entertain in style, this villa combines elegance, functionality,