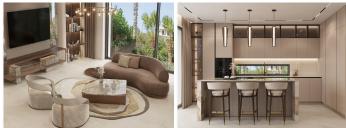

## R4967968

**P** El Paraiso

REF# R4967968 3.995.000 €

| BEDS | BATHS | BUILT  | PLOT    | TERRACE |
|------|-------|--------|---------|---------|
| 6    | 5     | 750 m² | 1635 m² | 250 m²  |

New build villa under construction, scheduled to be finished this summer 2025! This villa is located in El Paraiso Alto, a highly sought after area in Benahavis only a 10 minute drive from Marbella's Golden Mile. Upon entry, you are greeted by a double-height entrance leading into the open-plan living areas. The ground floor features a fully equipped kitchen with high-end appliances, a side kitchen with wine cellar, and spacious open dining area and living space that are perfect for both entertaining and relaxation. There is also a guest bedroom on this level, providing flexibility for family or visitors. From the ground floor you enjoy partial sea views, adding to the serene ambiance of the villa. The outdoor space is directly connected to the living spaces with covered terraces and the private pool. The first floor boasts two master suites, each with walk-in wardrobes and ensuite bathrooms, as well as two additional guest bedrooms ensuite, all with panoramic sea views. Every bedroom is designed to offer both luxury and privacy. The basement is fully equipped for entertainment and comfort, including a self-contained apartment, a large laundry room, a double garage for up to four cars, and a cinema room with a built-in bar for the ultimate movie night experience. The villa also includes a private driveway with ample parking space, plus a convenient driveway leading directly to the front door. Underfloor heating all throughout the property and a lift. Whether you're looking for a peaceful retreat or a place to entertain in style, this villa combines elegance, functionality,