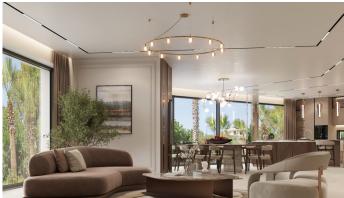

## R4967968

**P** El Paraiso

REF# R4967968 3.995.000 €

| BEDS | BATHS | BUILT  | PLOT    | TERRACE |
|------|-------|--------|---------|---------|
| 6    | 5     | 750 m² | 1635 m² | 250 m²  |

New build villa under construction, scheduled to be finished this summer 2025! This villa is located in El Paraiso Alto, a highly sought after area in Benahavis only a 10 minute drive from Marbella's Golden Mile. Upon entry, you are greeted by a double-height entrance leading into the open-plan living areas. The ground floor features a fully equipped kitchen with high-end appliances, a side kitchen with wine cellar, and spacious open dining area and living space that are perfect for both entertaining and relaxation. There is also a guest bedroom on this level, providing flexibility for family or visitors. From the ground floor you enjoy partial sea views, adding to the serene ambiance of the villa. The outdoor space is directly connected to the living spaces with covered terraces and the private pool. The first floor boasts two master suites, each with walk-in wardrobes and ensuite bathrooms, as well as two additional guest bedrooms ensuite, all with panoramic sea views. Every bedroom is designed to offer both luxury and privacy. The basement is fully equipped for entertainment and comfort, including a self-contained apartment, a large laundry room, a double garage for up to four cars, and a cinema room with a built-in bar for the ultimate movie night experience. The villa also includes a private driveway with ample parking space, plus a convenient driveway leading directly to the front door. Underfloor heating all throughout the property and a lift. Whether you're looking for a peaceful retreat or a place to entertain in style, this villa combines elegance, functionality,