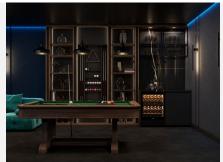

## R4967968

**P** El Paraiso

REF# R4967968 3.995.000 €

| BEDS | BATHS | BUILT  | PLOT    | TERRACE |
|------|-------|--------|---------|---------|
| 6    | 5     | 750 m² | 1635 m² | 250 m²  |

New build villa under construction, scheduled to be finished this summer 2025! This villa is located in El Paraiso Alto, a highly sought after area in Benahavis only a 10 minute drive from Marbella's Golden Mile. Upon entry, you are greeted by a double-height entrance leading into the open-plan living areas. The ground floor features a fully equipped kitchen with high-end appliances, a side kitchen with wine cellar, and spacious open dining area and living space that are perfect for both entertaining and relaxation. There is also a guest bedroom on this level, providing flexibility for family or visitors. From the ground floor you enjoy partial sea views, adding to the serene ambiance of the villa. The outdoor space is directly connected to the living spaces with covered terraces and the private pool. The first floor boasts two master suites, each with walk-in wardrobes and ensuite bathrooms, as well as two additional guest bedrooms ensuite, all with panoramic sea views. Every bedroom is designed to offer both luxury and privacy. The basement is fully equipped for entertainment and comfort, including a self-contained apartment, a large laundry room, a double garage for up to four cars, and a cinema room with a built-in bar for the ultimate movie night experience. The villa also includes a private driveway with ample parking space, plus a convenient driveway leading directly to the front door. Underfloor heating all throughout the property and a lift. Whether you're looking for a peaceful retreat or a place to entertain in style, this villa combines elegance, functionality,