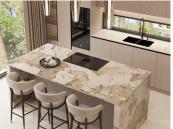

## R4967968

**P** El Paraiso

REF# R4967968 3.995.000 €

| BEDS | BATHS | BUILT  | PLOT    | TERRACE |
|------|-------|--------|---------|---------|
| 6    | 5     | 750 m² | 1635 m² | 250 m²  |

New build villa under construction, scheduled to be finished this summer 2025! This villa is located in El Paraiso Alto, a highly sought after area in Benahavis only a 10 minute drive from Marbella's Golden Mile. Upon entry, you are greeted by a double-height entrance leading into the open-plan living areas. The ground floor features a fully equipped kitchen with high-end appliances, a side kitchen with wine cellar, and spacious open dining area and living space that are perfect for both entertaining and relaxation. There is also a guest bedroom on this level, providing flexibility for family or visitors. From the ground floor you enjoy partial sea views, adding to the serene ambiance of the villa. The outdoor space is directly connected to the living spaces with covered terraces and the private pool. The first floor boasts two master suites, each with walk-in wardrobes and ensuite bathrooms, as well as two additional guest bedrooms ensuite, all with panoramic sea views. Every bedroom is designed to offer both luxury and privacy. The basement is fully equipped for entertainment and comfort, including a self-contained apartment, a large laundry room, a double garage for up to four cars, and a cinema room with a built-in bar for the ultimate movie night experience. The villa also includes a private driveway with ample parking space, plus a convenient driveway leading directly to the front door. Underfloor heating all throughout the property and a lift. Whether you're looking for a peaceful retreat or a place to entertain in style, this villa combines elegance, functionality,