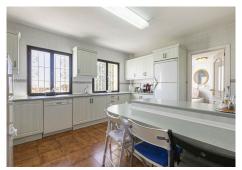

## R4967110

Nueva Andalucía

REF# R4967110 1.200.000 €

| BEDS | BATHS | BUILT  | TERRACE |
|------|-------|--------|---------|
| 3    | 4     | 185 m² | 58 m²   |

Welcome to your home in Nueva Andalucia! This elegant and spacious 3 bedroom, 3 bathroom en-suite apartment offers an experience of comfort on the Costa del Sol. Walking distance to the beach and Puerto Banus. Located on the second floor with partial lift access. You will have to use some stairs to access the apartment. The apartment stands out for its spaciousness and brightness. There are three bedrooms and three complete bathrooms. There is toilet by the entrance hallway. A unique style apartment, very spacious and comfortable. The spacious kitchen has everything you need and there is a separate laundry room. A large space full of natural light. Stunning views from the large and comfortable L-shaped terrace. Enjoy a large and sunny private terrace offering panoramic views and partial views of the Mediterranean Sea. It is the perfect place to relax with a glass of wine at sunset or to start the day with a coffee while contemplating the scenery. There is a swimming pool in the urbanization.