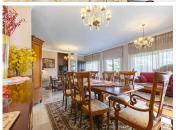

## R4967110

Nueva Andalucía

REF# R4967110 1.200.000 €

| BEDS | BATHS | BUILT  | TERRACE |
|------|-------|--------|---------|
| 3    | 4     | 185 m² | 58 m²   |

Welcome to your home in Nueva Andalucia! This elegant and spacious 3 bedroom, 3 bathroom en-suite apartment offers an experience of comfort on the Costa del Sol. Walking distance to the beach and Puerto Banus. Located on the second floor with partial lift access. You will have to use some stairs to access the apartment. The apartment stands out for its spaciousness and brightness. There are three bedrooms and three complete bathrooms. There is toilet by the entrance hallway. A unique style apartment, very spacious and comfortable. The spacious kitchen has everything you need and there is a separate laundry room. A large space full of natural light. Stunning views from the large and comfortable L-shaped terrace. Enjoy a large and sunny private terrace offering panoramic views and partial views of the Mediterranean Sea. It is the perfect place to relax with a glass of wine at sunset or to start the day with a coffee while contemplating the scenery. There is a swimming pool in the urbanization.