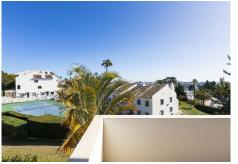

## R4967110

Nueva Andalucía

REF# R4967110 1.200.000 €

| BEDS | BATHS | BUILT  | TERRACE |
|------|-------|--------|---------|
| 3    | 4     | 185 m² | 58 m²   |

Welcome to your home in Nueva Andalucia! This elegant and spacious 3 bedroom, 3 bathroom en-suite apartment offers an experience of comfort on the Costa del Sol. Walking distance to the beach and Puerto Banus. Located on the second floor with partial lift access. You will have to use some stairs to access the apartment. The apartment stands out for its spaciousness and brightness. There are three bedrooms and three complete bathrooms. There is toilet by the entrance hallway. A unique style apartment, very spacious and comfortable. The spacious kitchen has everything you need and there is a separate laundry room. A large space full of natural light. Stunning views from the large and comfortable L-shaped terrace. Enjoy a large and sunny private terrace offering panoramic views and partial views of the Mediterranean Sea. It is the perfect place to relax with a glass of wine at sunset or to start the day with a coffee while contemplating the scenery. There is a swimming pool in the urbanization.