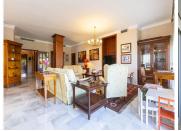

## R4967110

Nueva Andalucía

REF# R4967110 1.200.000 €

| BEDS | BATHS | BUILT  | TERRACE |
|------|-------|--------|---------|
| 3    | 4     | 185 m² | 58 m²   |

Welcome to your home in Nueva Andalucia! This elegant and spacious 3 bedroom, 3 bathroom en-suite apartment offers an experience of comfort on the Costa del Sol. Walking distance to the beach and Puerto Banus. Located on the second floor with partial lift access. You will have to use some stairs to access the apartment. The apartment stands out for its spaciousness and brightness. There are three bedrooms and three complete bathrooms. There is toilet by the entrance hallway. A unique style apartment, very spacious and comfortable. The spacious kitchen has everything you need and there is a separate laundry room. A large space full of natural light. Stunning views from the large and comfortable L-shaped terrace. Enjoy a large and sunny private terrace offering panoramic views and partial views of the Mediterranean Sea. It is the perfect place to relax with a glass of wine at sunset or to start the day with a coffee while contemplating the scenery. There is a swimming pool in the urbanization.