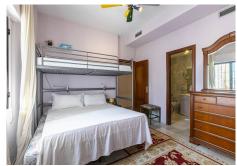

## R4967110

Nueva Andalucía

REF# R4967110 1.200.000 €

| BEDS | BATHS | BUILT  | TERRACE |
|------|-------|--------|---------|
| 3    | 4     | 185 m² | 58 m²   |

Welcome to your home in Nueva Andalucia! This elegant and spacious 3 bedroom, 3 bathroom en-suite apartment offers an experience of comfort on the Costa del Sol. Walking distance to the beach and Puerto Banus. Located on the second floor with partial lift access. You will have to use some stairs to access the apartment. The apartment stands out for its spaciousness and brightness. There are three bedrooms and three complete bathrooms. There is toilet by the entrance hallway. A unique style apartment, very spacious and comfortable. The spacious kitchen has everything you need and there is a separate laundry room. A large space full of natural light. Stunning views from the large and comfortable L-shaped terrace. Enjoy a large and sunny private terrace offering panoramic views and partial views of the Mediterranean Sea. It is the perfect place to relax with a glass of wine at sunset or to start the day with a coffee while contemplating the scenery. There is a swimming pool in the urbanization.