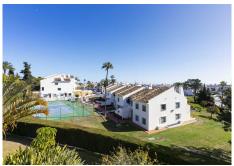

## R4967110

Nueva Andalucía

REF# R4967110 1.200.000 €

| BEDS | BATHS | BUILT  | TERRACE |
|------|-------|--------|---------|
| 3    | 4     | 185 m² | 58 m²   |

Welcome to your home in Nueva Andalucia! This elegant and spacious 3 bedroom, 3 bathroom en-suite apartment offers an experience of comfort on the Costa del Sol. Walking distance to the beach and Puerto Banus. Located on the second floor with partial lift access. You will have to use some stairs to access the apartment. The apartment stands out for its spaciousness and brightness. There are three bedrooms and three complete bathrooms. There is toilet by the entrance hallway. A unique style apartment, very spacious and comfortable. The spacious kitchen has everything you need and there is a separate laundry room. A large space full of natural light. Stunning views from the large and comfortable L-shaped terrace. Enjoy a large and sunny private terrace offering panoramic views and partial views of the Mediterranean Sea. It is the perfect place to relax with a glass of wine at sunset or to start the day with a coffee while contemplating the scenery. There is a swimming pool in the urbanization.