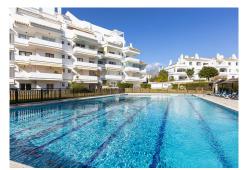

## R4967110

Nueva Andalucía

REF# R4967110 1.200.000 €

| BEDS | BATHS | BUILT  | TERRACE |
|------|-------|--------|---------|
| 3    | 4     | 185 m² | 58 m²   |

Welcome to your home in Nueva Andalucia! This elegant and spacious 3 bedroom, 3 bathroom en-suite apartment offers an experience of comfort on the Costa del Sol. Walking distance to the beach and Puerto Banus. Located on the second floor with partial lift access. You will have to use some stairs to access the apartment. The apartment stands out for its spaciousness and brightness. There are three bedrooms and three complete bathrooms. There is toilet by the entrance hallway. A unique style apartment, very spacious and comfortable. The spacious kitchen has everything you need and there is a separate laundry room. A large space full of natural light. Stunning views from the large and comfortable L-shaped terrace. Enjoy a large and sunny private terrace offering panoramic views and partial views of the Mediterranean Sea. It is the perfect place to relax with a glass of wine at sunset or to start the day with a coffee while contemplating the scenery. There is a swimming pool in the urbanization.