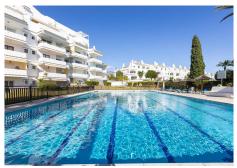

## R4967110

Nueva Andalucía

REF# R4967110 1.200.000 €

| BEDS | BATHS | BUILT  | TERRACE |
|------|-------|--------|---------|
| 3    | 4     | 185 m² | 58 m²   |

Welcome to your home in Nueva Andalucia! This elegant and spacious 3 bedroom, 3 bathroom en-suite apartment offers an experience of comfort on the Costa del Sol. Walking distance to the beach and Puerto Banus. Located on the second floor with partial lift access. You will have to use some stairs to access the apartment. The apartment stands out for its spaciousness and brightness. There are three bedrooms and three complete bathrooms. There is toilet by the entrance hallway. A unique style apartment, very spacious and comfortable. The spacious kitchen has everything you need and there is a separate laundry room. A large space full of natural light. Stunning views from the large and comfortable L-shaped terrace. Enjoy a large and sunny private terrace offering panoramic views and partial views of the Mediterranean Sea. It is the perfect place to relax with a glass of wine at sunset or to start the day with a coffee while contemplating the scenery. There is a swimming pool in the urbanization.