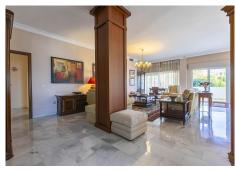

## R4967110

Nueva Andalucía

REF# R4967110 1.200.000 €

| BEDS | BATHS | BUILT  | TERRACE |
|------|-------|--------|---------|
| 3    | 4     | 185 m² | 58 m²   |

Welcome to your home in Nueva Andalucia! This elegant and spacious 3 bedroom, 3 bathroom en-suite apartment offers an experience of comfort on the Costa del Sol. Walking distance to the beach and Puerto Banus. Located on the second floor with partial lift access. You will have to use some stairs to access the apartment. The apartment stands out for its spaciousness and brightness. There are three bedrooms and three complete bathrooms. There is toilet by the entrance hallway. A unique style apartment, very spacious and comfortable. The spacious kitchen has everything you need and there is a separate laundry room. A large space full of natural light. Stunning views from the large and comfortable L-shaped terrace. Enjoy a large and sunny private terrace offering panoramic views and partial views of the Mediterranean Sea. It is the perfect place to relax with a glass of wine at sunset or to start the day with a coffee while contemplating the scenery. There is a swimming pool in the urbanization.