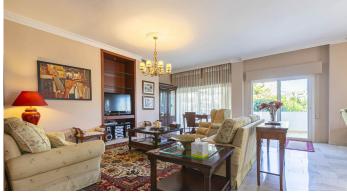

## R4967110

Nueva Andalucía

REF# R4967110 1.200.000 €

| BEDS | BATHS | BUILT  | TERRACE |
|------|-------|--------|---------|
| 3    | 4     | 185 m² | 58 m²   |

Welcome to your home in Nueva Andalucia! This elegant and spacious 3 bedroom, 3 bathroom en-suite apartment offers an experience of comfort on the Costa del Sol. Walking distance to the beach and Puerto Banus. Located on the second floor with partial lift access. You will have to use some stairs to access the apartment. The apartment stands out for its spaciousness and brightness. There are three bedrooms and three complete bathrooms. There is toilet by the entrance hallway. A unique style apartment, very spacious and comfortable. The spacious kitchen has everything you need and there is a separate laundry room. A large space full of natural light. Stunning views from the large and comfortable L-shaped terrace. Enjoy a large and sunny private terrace offering panoramic views and partial views of the Mediterranean Sea. It is the perfect place to relax with a glass of wine at sunset or to start the day with a coffee while contemplating the scenery. There is a swimming pool in the urbanization.