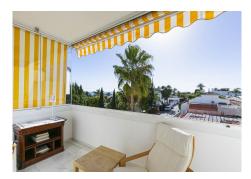

## R4967110

Nueva Andalucía

REF# R4967110 1.200.000 €

| BEDS | BATHS | BUILT  | TERRACE |
|------|-------|--------|---------|
| 3    | 4     | 185 m² | 58 m²   |

Welcome to your home in Nueva Andalucia! This elegant and spacious 3 bedroom, 3 bathroom en-suite apartment offers an experience of comfort on the Costa del Sol. Walking distance to the beach and Puerto Banus. Located on the second floor with partial lift access. You will have to use some stairs to access the apartment. The apartment stands out for its spaciousness and brightness. There are three bedrooms and three complete bathrooms. There is toilet by the entrance hallway. A unique style apartment, very spacious and comfortable. The spacious kitchen has everything you need and there is a separate laundry room. A large space full of natural light. Stunning views from the large and comfortable L-shaped terrace. Enjoy a large and sunny private terrace offering panoramic views and partial views of the Mediterranean Sea. It is the perfect place to relax with a glass of wine at sunset or to start the day with a coffee while contemplating the scenery. There is a swimming pool in the urbanization.