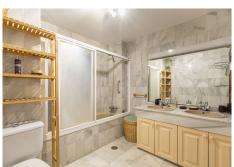

## R4967110

Nueva Andalucía

REF# R4967110 1.200.000 €

| BEDS | BATHS | BUILT  | TERRACE |
|------|-------|--------|---------|
| 3    | 4     | 185 m² | 58 m²   |

Welcome to your home in Nueva Andalucia! This elegant and spacious 3 bedroom, 3 bathroom en-suite apartment offers an experience of comfort on the Costa del Sol. Walking distance to the beach and Puerto Banus. Located on the second floor with partial lift access. You will have to use some stairs to access the apartment. The apartment stands out for its spaciousness and brightness. There are three bedrooms and three complete bathrooms. There is toilet by the entrance hallway. A unique style apartment, very spacious and comfortable. The spacious kitchen has everything you need and there is a separate laundry room. A large space full of natural light. Stunning views from the large and comfortable L-shaped terrace. Enjoy a large and sunny private terrace offering panoramic views and partial views of the Mediterranean Sea. It is the perfect place to relax with a glass of wine at sunset or to start the day with a coffee while contemplating the scenery. There is a swimming pool in the urbanization.