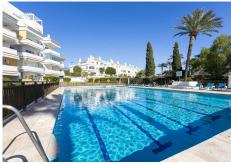

## R4967110

Nueva Andalucía

REF# R4967110 1.200.000 €

| BEDS | BATHS | BUILT  | TERRACE |
|------|-------|--------|---------|
| 3    | 4     | 185 m² | 58 m²   |

Welcome to your home in Nueva Andalucia! This elegant and spacious 3 bedroom, 3 bathroom en-suite apartment offers an experience of comfort on the Costa del Sol. Walking distance to the beach and Puerto Banus. Located on the second floor with partial lift access. You will have to use some stairs to access the apartment. The apartment stands out for its spaciousness and brightness. There are three bedrooms and three complete bathrooms. There is toilet by the entrance hallway. A unique style apartment, very spacious and comfortable. The spacious kitchen has everything you need and there is a separate laundry room. A large space full of natural light. Stunning views from the large and comfortable L-shaped terrace. Enjoy a large and sunny private terrace offering panoramic views and partial views of the Mediterranean Sea. It is the perfect place to relax with a glass of wine at sunset or to start the day with a coffee while contemplating the scenery. There is a swimming pool in the urbanization.