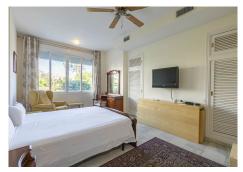

## R4967110

Nueva Andalucía

REF# R4967110 1.200.000 €

| BEDS | BATHS | BUILT  | TERRACE |
|------|-------|--------|---------|
| 3    | 4     | 185 m² | 58 m²   |

Welcome to your home in Nueva Andalucia! This elegant and spacious 3 bedroom, 3 bathroom en-suite apartment offers an experience of comfort on the Costa del Sol. Walking distance to the beach and Puerto Banus. Located on the second floor with partial lift access. You will have to use some stairs to access the apartment. The apartment stands out for its spaciousness and brightness. There are three bedrooms and three complete bathrooms. There is toilet by the entrance hallway. A unique style apartment, very spacious and comfortable. The spacious kitchen has everything you need and there is a separate laundry room. A large space full of natural light. Stunning views from the large and comfortable L-shaped terrace. Enjoy a large and sunny private terrace offering panoramic views and partial views of the Mediterranean Sea. It is the perfect place to relax with a glass of wine at sunset or to start the day with a coffee while contemplating the scenery. There is a swimming pool in the urbanization.