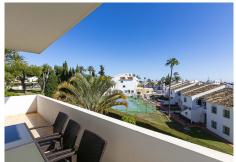

## R4967110

Nueva Andalucía

REF# R4967110 1.200.000 €

| BEDS | BATHS | BUILT  | TERRACE |
|------|-------|--------|---------|
| 3    | 4     | 185 m² | 58 m²   |

Welcome to your home in Nueva Andalucia! This elegant and spacious 3 bedroom, 3 bathroom en-suite apartment offers an experience of comfort on the Costa del Sol. Walking distance to the beach and Puerto Banus. Located on the second floor with partial lift access. You will have to use some stairs to access the apartment. The apartment stands out for its spaciousness and brightness. There are three bedrooms and three complete bathrooms. There is toilet by the entrance hallway. A unique style apartment, very spacious and comfortable. The spacious kitchen has everything you need and there is a separate laundry room. A large space full of natural light. Stunning views from the large and comfortable L-shaped terrace. Enjoy a large and sunny private terrace offering panoramic views and partial views of the Mediterranean Sea. It is the perfect place to relax with a glass of wine at sunset or to start the day with a coffee while contemplating the scenery. There is a swimming pool in the urbanization.