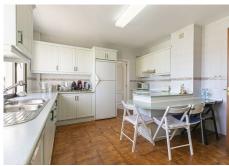

## R4967110

Nueva Andalucía

REF# R4967110 1.200.000 €

| BEDS | BATHS | BUILT  | TERRACE |
|------|-------|--------|---------|
| 3    | 4     | 185 m² | 58 m²   |

Welcome to your home in Nueva Andalucia! This elegant and spacious 3 bedroom, 3 bathroom en-suite apartment offers an experience of comfort on the Costa del Sol. Walking distance to the beach and Puerto Banus. Located on the second floor with partial lift access. You will have to use some stairs to access the apartment. The apartment stands out for its spaciousness and brightness. There are three bedrooms and three complete bathrooms. There is toilet by the entrance hallway. A unique style apartment, very spacious and comfortable. The spacious kitchen has everything you need and there is a separate laundry room. A large space full of natural light. Stunning views from the large and comfortable L-shaped terrace. Enjoy a large and sunny private terrace offering panoramic views and partial views of the Mediterranean Sea. It is the perfect place to relax with a glass of wine at sunset or to start the day with a coffee while contemplating the scenery. There is a swimming pool in the urbanization.