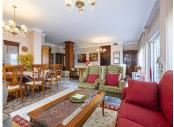

## R4967110

Nueva Andalucía

REF# R4967110 1.200.000 €

| BEDS | BATHS | BUILT  | TERRACE |
|------|-------|--------|---------|
| 3    | 4     | 185 m² | 58 m²   |

Welcome to your home in Nueva Andalucia! This elegant and spacious 3 bedroom, 3 bathroom en-suite apartment offers an experience of comfort on the Costa del Sol. Walking distance to the beach and Puerto Banus. Located on the second floor with partial lift access. You will have to use some stairs to access the apartment. The apartment stands out for its spaciousness and brightness. There are three bedrooms and three complete bathrooms. There is toilet by the entrance hallway. A unique style apartment, very spacious and comfortable. The spacious kitchen has everything you need and there is a separate laundry room. A large space full of natural light. Stunning views from the large and comfortable L-shaped terrace. Enjoy a large and sunny private terrace offering panoramic views and partial views of the Mediterranean Sea. It is the perfect place to relax with a glass of wine at sunset or to start the day with a coffee while contemplating the scenery. There is a swimming pool in the urbanization.