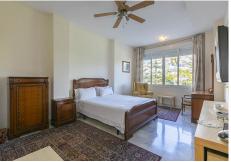

## R4967110

Nueva Andalucía

REF# R4967110 1.200.000 €

| BEDS | BATHS | BUILT  | TERRACE |
|------|-------|--------|---------|
| 3    | 4     | 185 m² | 58 m²   |

Welcome to your home in Nueva Andalucia! This elegant and spacious 3 bedroom, 3 bathroom en-suite apartment offers an experience of comfort on the Costa del Sol. Walking distance to the beach and Puerto Banus. Located on the second floor with partial lift access. You will have to use some stairs to access the apartment. The apartment stands out for its spaciousness and brightness. There are three bedrooms and three complete bathrooms. There is toilet by the entrance hallway. A unique style apartment, very spacious and comfortable. The spacious kitchen has everything you need and there is a separate laundry room. A large space full of natural light. Stunning views from the large and comfortable L-shaped terrace. Enjoy a large and sunny private terrace offering panoramic views and partial views of the Mediterranean Sea. It is the perfect place to relax with a glass of wine at sunset or to start the day with a coffee while contemplating the scenery. There is a swimming pool in the urbanization.